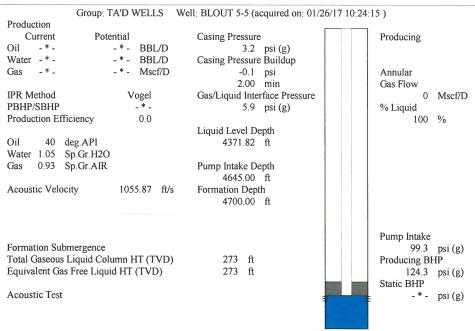

| KCC District Office #3 - 1500 SW Seventh Steet, Chanute, KS 66720                      | Phone 620.432.2300 |
| Same from the first field of tends from the tend to the field state of | KCC District Office #4 - 2301 E. 13th Street, Hays, KS 67601-2651                      | Phone 785.625.0550 |









Conservation Division District Office No. 1 210 E. Frontview, Suite A Dodge City, KS 67801



Phone: 620-682-7933 http://kcc.ks.gov/

Sam Brownback, Governor

Pat Apple, Chairman Shari Feist Albrecht, Commissioner Jay Scott Emler, Commissioner

January 31, 2017

Katherine McClurkan Merit Energy Company, LLC 13727 Noel Road, Suite 1200 Dallas, TX 75240

Re: Temporary Abandonment API 15-129-21691-00-00 Blout 5-5 SE/4 Sec.05-33S-42W Morton County, Kansas

## Dear Katherine McClurkan:

- "Your temporary abandonment (TA) application for the well listed above has been approved. In accordance with K.A.R. 82-3-111 the TA status of this well will expire 01/31/2018.
- \* If you return this well to service or plug it, please notify the District Office.
- \* If you sell this well you are required