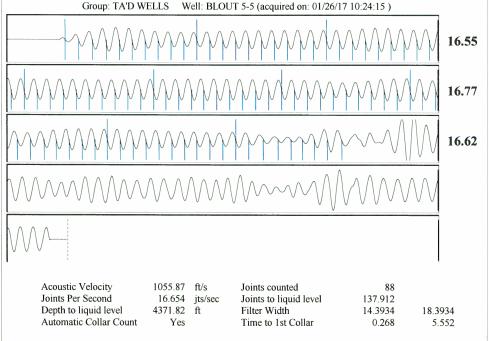

| KCC District Office #3 - 1500 SW Seventh Steet, Chanute, KS 66720                      | Phone 620.432.2300 |
| Same from the first field of tends from the tend to the field state of | KCC District Office #4 - 2301 E. 13th Street, Hays, KS 67601-2651                      | Phone 785.625.0550 |









Conservation Division District Office No. 1 210 E. Frontview, Suite A Dodge City, KS 67801



Phone: 620-682-7933 http://kcc.ks.gov/

Sam Brownback, Governor

Pat Apple, Chairman Shari Feist Albrecht, Commissioner Jay Scott Emler, Commissioner

January 31, 2017

Katherine McClurkan Merit Energy Company, LLC 13727 Noel Road, Suite 1200 Dallas, TX 75240

Re: Temporary Abandonment API 15-129-21691-00-00 Blout 5-5 SE/4 Sec.05-33S-42W Morton County, Kansas

## Dear Katherine McClurkan:

- "Your temporary abandonment (TA) application for the well listed above has been approved. In accordance with K.A.R. 82-3-111 the TA status of this well will expire 01/31/2018.
- \* If you return this well to service or plug it, please notify the District Office.
- \* If you sell this well you are required to