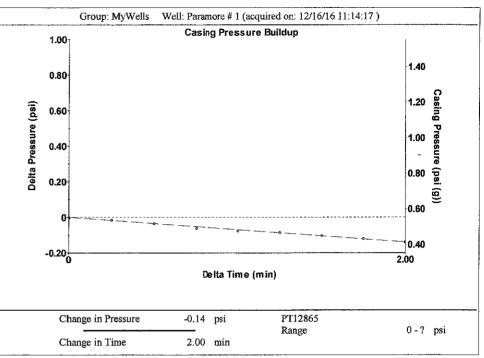

**Entered Acoustic Velocity for Liquid Level depth determination** 

Formation Submergence

Acoustic Test

Total Gaseous Liquid Column HT (TVD)

Equivalent Gas Free Liquid HT (TVD)

4085.00 ft

3444 ft

3444 ft

**Tubing Intake** 1566.6 psi (g)

Producing BHP

Static BHP

1566.6 psi (g)

-\*- psi (g)

Conservation Division District Office No. 1 210 E. Frontview, Suite A Dodge City, KS 67801

Phone: 620-225-8888 Fax: 620-225-8885 http://kcc.ks.gov/