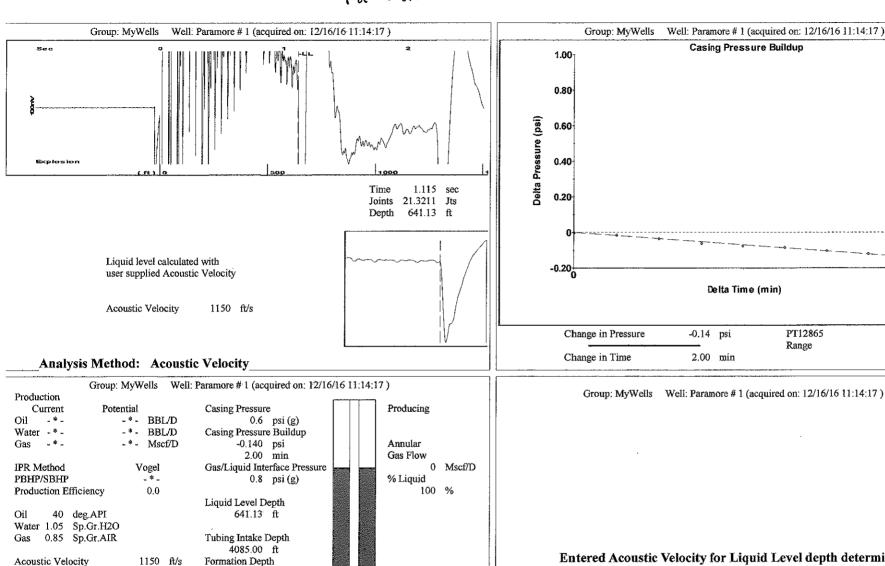

**Entered Acoustic Velocity for Liquid Level depth determination** 

Formation Submergence

Acoustic Test

Total Gaseous Liquid Column HT (TVD)

Equivalent Gas Free Liquid HT (TVD)

4085.00 ft

3444 ft

3444 ft

**Tubing Intake** 1566.6 psi (g)

Producing BHP

Static BHP

1566.6 psi (g)

-\*- psi (g)

Conservation Division District Office No. 1 210 E. Frontview, Suite A Dodge City, KS 67801

Phone: 620-225-8888 Fax: 620-225-8885 http://kcc.ks.gov/