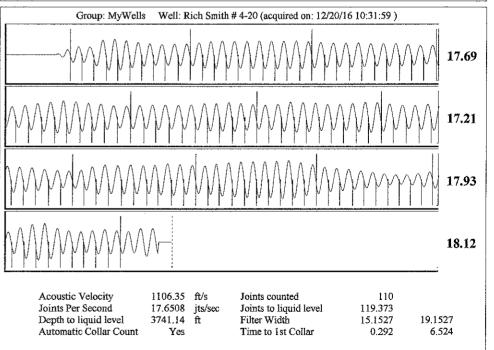

| KCC District Office #3 - 1500 SW Seventh Steet, Chanute, KS 66720                      | Phone 620.432.2300 |  |
| Same Street Street State State State State Street S | KCC District Office #4 - 2301 E. 13th Street, Hays, KS 67601-2651                      | Phone 785.625.0550 |  |









Conservation Division District Office No. 1 210 E. Frontview, Suite A Dodge City, KS 67801



Phone: 620-225-8888 Fax: 620-225-8885 http://kcc.ks.gov/

Sam Brownback, Governor

Jay Scott Emler, Chairman Shari Feist Albrecht, Commissioner Pat Apple, Commissioner

January 10, 2017

Melody C. Fletcher Oil Producers Inc. of Kansas 1710 WATERFRONT PKWY WICHITA, KS 67206-6603

Re: Temporary Abandonment API 15-129-21605-00-00 RICH SMITH 4-20 SW/4 Sec.20-33S-42W Morton County, Kansas

## Dear Melody C. Fletcher:

- "Your temporary abandonment (TA) application for the well listed above has been approved. In accordance with K.A.R. 82-3-111 the TA status of this well will expire 01/10/2018.
- \* If you return this well to service or plug it, please notify the District Office.
- \* If you sell this