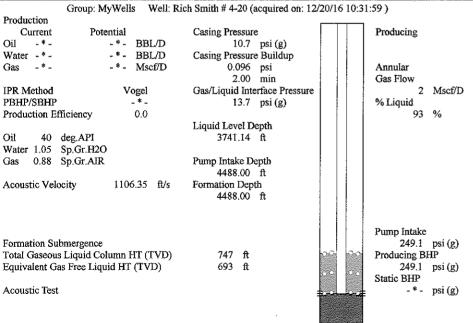

| KCC District Office #3 - 1500 SW Seventh Steet, Chanute, KS 66720                      | Phone 620.432.2300 |  |
| Same Street Street State State State State Street S | KCC District Office #4 - 2301 E. 13th Street, Hays, KS 67601-2651                      | Phone 785.625.0550 |  |









Conservation Division District Office No. 1 210 E. Frontview, Suite A Dodge City, KS 67801



Phone: 620-225-8888 Fax: 620-225-8885 http://kcc.ks.gov/

Sam Brownback, Governor

Jay Scott Emler, Chairman Shari Feist Albrecht, Commissioner Pat Apple, Commissioner

January 10, 2017

Melody C. Fletcher Oil Producers Inc. of Kansas 1710 WATERFRONT PKWY WICHITA, KS 67206-6603

Re: Temporary Abandonment API 15-129-21605-00-00 RICH SMITH 4-20 SW/4 Sec.20-33S-42W Morton County, Kansas

## Dear Melody C. Fletcher:

- "Your temporary abandonment (TA) application for the well listed above has been approved. In accordance with K.A.R. 82-3-111 the TA status of this well will expire 01/10/2018.
- \* If you return this well to service or plug it, please notify the District Office.
- \* If you sell thi