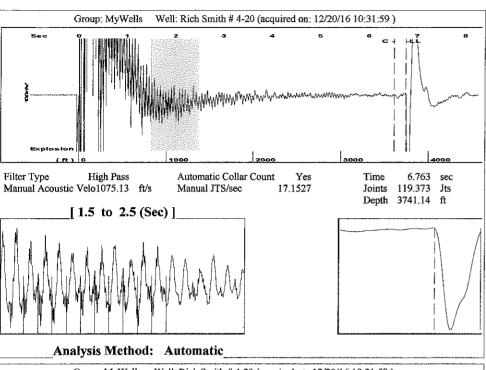

| KCC District Office #3 - 1500 SW Seventh Steet, Chanute, KS 66720                      | Phone 620.432.2300 |  |
| Same Street Street State State State State Street S | KCC District Office #4 - 2301 E. 13th Street, Hays, KS 67601-2651                      | Phone 785.625.0550 |  |









Conservation Division District Office No. 1 210 E. Frontview, Suite A Dodge City, KS 67801



Phone: 620-225-8888 Fax: 620-225-8885 http://kcc.ks.gov/

Sam Brownback, Governor

Jay Scott Emler, Chairman Shari Feist Albrecht, Commissioner Pat Apple, Commissioner

January 10, 2017

Melody C. Fletcher Oil Producers Inc. of Kansas 1710 WATERFRONT PKWY WICHITA, KS 67206-6603

Re: Temporary Abandonment API 15-129-21605-00-00 RICH SMITH 4-20 SW/4 Sec.20-33S-42W Morton County, Kansas

## Dear Melody C. Fletcher:

- "Your temporary abandonment (TA) application for the well listed above has been approved. In accordance with K.A.R. 82-3-111 the TA status of this well will expire 01/10/2018.
- \* If you return this well to service or plug it, please notify the District Office.
- \* If you sell