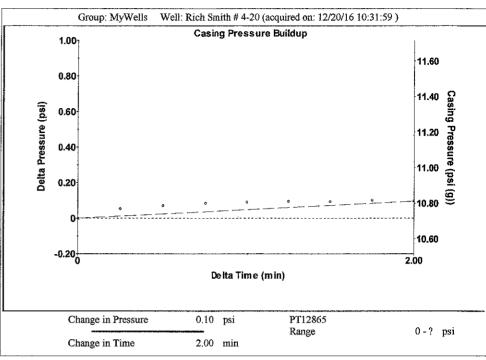

| KCC District Office #3 - 1500 SW Seventh Steet, Chanute, KS 66720                      | Phone 620.432.2300 |  |
| Same Street Street State State State State Street S | KCC District Office #4 - 2301 E. 13th Street, Hays, KS 67601-2651                      | Phone 785.625.0550 |  |









Conservation Division District Office No. 1 210 E. Frontview, Suite A Dodge City, KS 67801



Phone: 620-225-8888 Fax: 620-225-8885 http://kcc.ks.gov/

Sam Brownback, Governor

Jay Scott Emler, Chairman Shari Feist Albrecht, Commissioner Pat Apple, Commissioner

January 10, 2017

Melody C. Fletcher Oil Producers Inc. of Kansas 1710 WATERFRONT PKWY WICHITA, KS 67206-6603

Re: Temporary Abandonment API 15-129-21605-00-00 RICH SMITH 4-20 SW/4 Sec.20-33S-42W Morton County, Kansas

## Dear Melody C. Fletcher:

- "Your temporary abandonment (TA) application for the well listed above has been approved. In accordance with K.A.R. 82-3-111 the TA status of this well will expire 01/10/2018.
- \* If you return this well to service or plug it, please notify the District Office.
- \* If you sell t