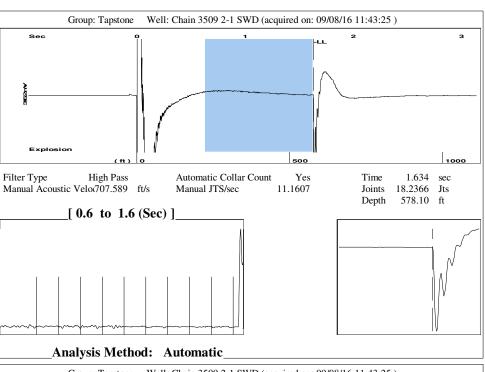

| KCC District Office #3 - 1500 SW Seventh Steet, Chanute, KS 66720                      | Phone 620.432.2300 |
| Since Street State | KCC District Office #4 - 2301 E. 13th Street, Hays, KS 67601-2651                      | Phone 785.625.0550 |









Conservation Division District Office No. 2 3450 N. Rock Road Building 600, Suite 601 Wichita, KS 67226



Phone: 316-337-7400 Fax: 316-630-4005 http://kcc.ks.gov/

Sam Brownback, Governor

Jay Scott Emler, Chairman Shari Feist Albrecht, Commissioner Pat Apple, Commissioner

January 12, 2017

Monica Aguilar Tapstone Energy, LLC PO BOX 1608 OKLAHOMA CITY, OK 73101-1608

Re: Temporary Abandonment API 15-077-21873-00-00 Chain Land 3509 2-1 NE/4 Sec.01-35S-09W Harper County, Kansas

## Dear Monica Aguilar:

"Your temporary abandonment (TA) application for the well listed above has been approved. In accordance with K.A.R. 82-3-111 the TA status of this well will expire 01/12/2018.

- \* If you return this well to service or plug it, please notify the District Office.
- \* If you sell th