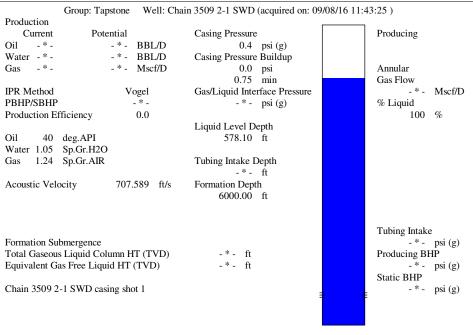

| KCC District Office #3 - 1500 SW Seventh Steet, Chanute, KS 66720                      | Phone 620.432.2300 |
| Since Street State | KCC District Office #4 - 2301 E. 13th Street, Hays, KS 67601-2651                      | Phone 785.625.0550 |









Conservation Division District Office No. 2 3450 N. Rock Road Building 600, Suite 601 Wichita, KS 67226



Phone: 316-337-7400 Fax: 316-630-4005 http://kcc.ks.gov/

Sam Brownback, Governor

Jay Scott Emler, Chairman Shari Feist Albrecht, Commissioner Pat Apple, Commissioner

January 12, 2017

Monica Aguilar Tapstone Energy, LLC PO BOX 1608 OKLAHOMA CITY, OK 73101-1608

Re: Temporary Abandonment API 15-077-21873-00-00 Chain Land 3509 2-1 NE/4 Sec.01-35S-09W Harper County, Kansas

## Dear Monica Aguilar:

"Your temporary abandonment (TA) application for the well listed above has been approved. In accordance with K.A.R. 82-3-111 the TA status of this well will expire 01/12/2018.

- \* If you return this well to service or plug it, please notify the District Office.
- \* If you sell this w