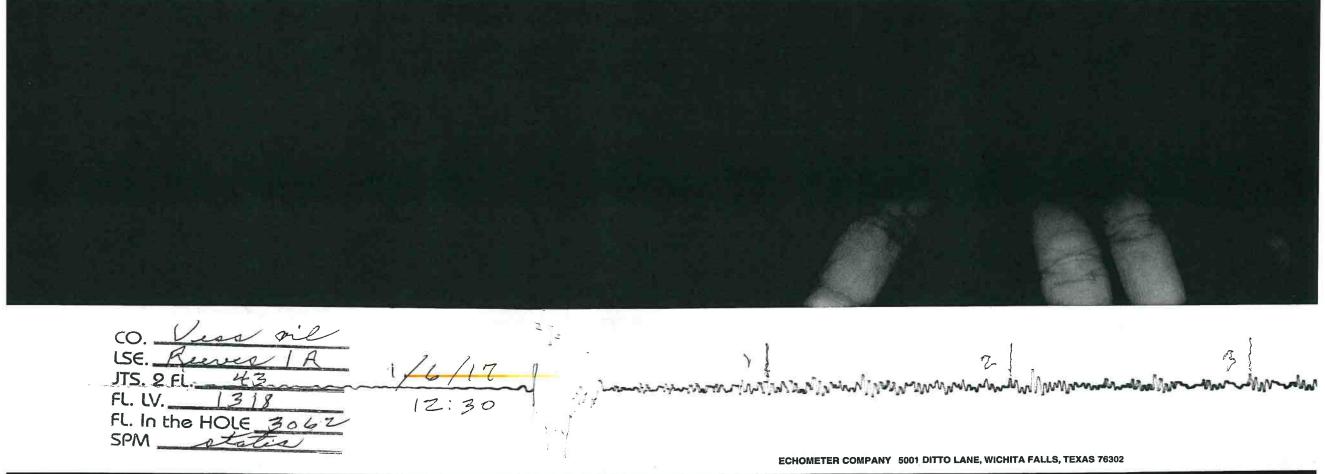

## **TEMPORARY ABANDONMENT WELL APPLICATION**

| OPERATOR: License#                                     |                    |                    |          | API No. 15        |              |                    |                 |        |           |                           |  |  |  |                                                                                                                    |                 |  |   |  |  |
|--------------------------------------------------------|--------------------|--------------------|----------|-------------------|--------------|--------------------|-----------------|--------|-----------|---------------------------|--|--|--|--------------------------------------------------------------------------------------------------------------------|-----------------|--|---|--|--|
| Name:                                                  |                    |                    |          | Spot Description: |              |                    |                 |        |           |                           |  |  |  |                                                                                                                    |                 |  |   |  |  |
| Address 1:                                             |                    |                    |          |                   | Sec.         | Twp                | S. R            |        | EW        |                           |  |  |  |                                                                                                                    |                 |  |   |  |  |
| Address 2:                                             |                    |                    |          |                   |              |                    |                 |        |           |                           |  |  |  |                                                                                                                    |                 |  |   |  |  |
| City:   State:   Zip:     Contact Person:       Phone: |                    |                    |          |                   |              |                    |                 |        |           |                           |  |  |  |                                                                                                                    |                 |  |   |  |  |
|                                                        |                    |                    |          |                   |              |                    |                 |        |           | Field Contact Person:     |  |  |  | Well Type: (check one)    Oil    Gas    OG    WSW    Other:      SWD Permit #:    ENHR Permit #:    ENHR Permit #: |                 |  |   |  |  |
|                                                        |                    |                    |          |                   |              |                    |                 |        |           | Field Contact Person Phon |  |  |  |                                                                                                                    |                 |  |   |  |  |
|                                                        |                    |                    |          |                   |              |                    |                 |        |           |                           |  |  |  |                                                                                                                    | orage Permit #: |  | _ |  |  |
|                                                        |                    |                    |          | Spud Date:        |              | Date               | Shut-In:        |        |           |                           |  |  |  |                                                                                                                    |                 |  |   |  |  |
|                                                        | Conductor          | Surface            | Pro      | duction           | Intermediate |                    | Liner           | Tubing | 3         |                           |  |  |  |                                                                                                                    |                 |  |   |  |  |
| Size                                                   |                    |                    |          |                   |              |                    |                 |        |           |                           |  |  |  |                                                                                                                    |                 |  |   |  |  |
| Setting Depth                                          |                    |                    |          |                   |              |                    |                 |        |           |                           |  |  |  |                                                                                                                    |                 |  |   |  |  |
| Amount of Cement                                       |                    |                    |          |                   |              |                    |                 |        |           |                           |  |  |  |                                                                                                                    |                 |  |   |  |  |
| Top of Cement                                          |                    |                    |          |                   |              |                    |                 |        |           |                           |  |  |  |                                                                                                                    |                 |  |   |  |  |
| Bottom of Cement                                       |                    |                    |          |                   |              |                    |                 |        |           |                           |  |  |  |                                                                                                                    |                 |  |   |  |  |
| Casing Fluid Level from Su                             | Irface:            | How Det            | ermined? |                   |              |                    | Date            | э:     |           |                           |  |  |  |                                                                                                                    |                 |  |   |  |  |
| Casing Squeeze(s):                                     | b) to w            | / sacks of cer     | nent,    | to                | w /          | sacks o            | of cement. Date | 9:     |           |                           |  |  |  |                                                                                                                    |                 |  |   |  |  |
| Do you have a valid Oil & O                            | Gas Lease? 🗌 Yes [ | No                 |          |                   |              |                    |                 |        |           |                           |  |  |  |                                                                                                                    |                 |  |   |  |  |
| Depth and Type: 🗌 Junk                                 | in Hole at         | Tools in Hole at   | Ca       | sing Leaks:       | Yes No De    | epth of casing lea | ak(s):          |        |           |                           |  |  |  |                                                                                                                    |                 |  |   |  |  |
|                                                        |                    |                    |          |                   |              |                    |                 |        | of comont |                           |  |  |  |                                                                                                                    |                 |  |   |  |  |
| Type Completion: ALT                                   |                    |                    |          |                   |              |                    | w /<br>pth)     | Sauk ( | J Cement  |                           |  |  |  |                                                                                                                    |                 |  |   |  |  |
| Packer Type:                                           | Size:              |                    | Inch     | Set at:           |              | Feet               |                 |        |           |                           |  |  |  |                                                                                                                    |                 |  |   |  |  |
| Total Depth:                                           | Plug Ba            | ck Depth:          | i        | Plug Back Meth    | od:          |                    |                 |        |           |                           |  |  |  |                                                                                                                    |                 |  |   |  |  |
| Geological Date:                                       |                    |                    |          |                   |              |                    |                 |        |           |                           |  |  |  |                                                                                                                    |                 |  |   |  |  |
| Formation Name                                         | Formation          | Top Formation Base |          |                   | Comple       | tion Information   |                 |        |           |                           |  |  |  |                                                                                                                    |                 |  |   |  |  |
| 1                                                      | At:                | to Feet            | Perfor   | ation Interval    | to           | _ Feet or Open     | Hole Interval   | to     | Feet      |                           |  |  |  |                                                                                                                    |                 |  |   |  |  |
| 2                                                      | At:                | to Feet            | Perfo    | ation Interval -  | to           | - Feet or Open     | Hole Interval - | to     | Feet      |                           |  |  |  |                                                                                                                    |                 |  |   |  |  |
|                                                        |                    |                    |          |                   |              | CODDECTTO          | THE BERT AF     |        |           |                           |  |  |  |                                                                                                                    |                 |  |   |  |  |