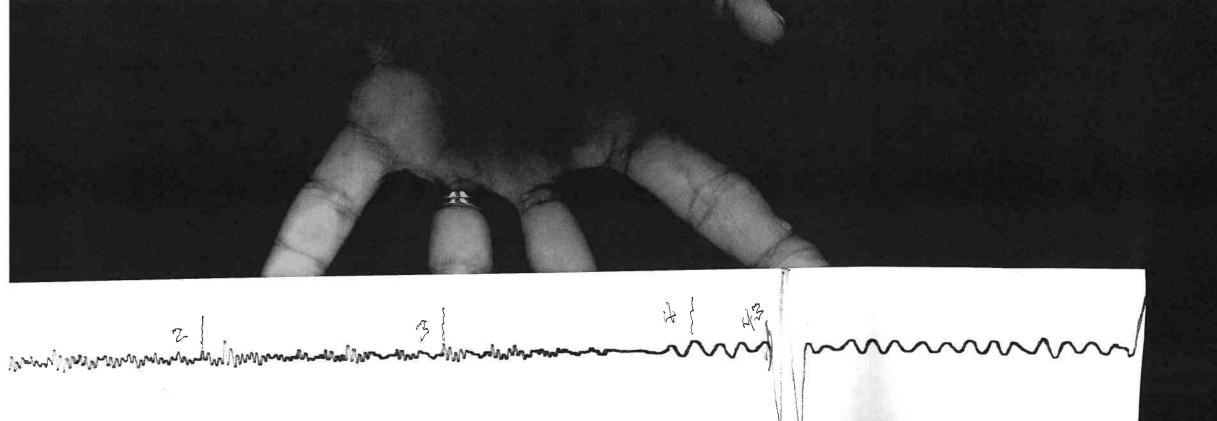

## **TEMPORARY ABANDONMENT WELL APPLICATION**

| OPERATOR: License#                                     |                    |                    |          | API No. 15        |              |                    |                 |        |           |                           |  |  |  |                                                                                                                    |                 |  |   |  |  |
|--------------------------------------------------------|--------------------|--------------------|----------|-------------------|--------------|--------------------|-----------------|--------|-----------|---------------------------|--|--|--|--------------------------------------------------------------------------------------------------------------------|-----------------|--|---|--|--|
| Name:                                                  |                    |                    |          | Spot Description: |              |                    |                 |        |           |                           |  |  |  |                                                                                                                    |                 |  |   |  |  |
| Address 1:                                             |                    |                    |          |                   | Sec.         | Twp                | S. R            |        | EW        |                           |  |  |  |                                                                                                                    |                 |  |   |  |  |
| Address 2:                                             |                    |                    |          |                   |              |                    |                 |        |           |                           |  |  |  |                                                                                                                    |                 |  |   |  |  |
| City:   State:   Zip:     Contact Person:       Phone: |                    |                    |          |                   |              |                    |                 |        |           |                           |  |  |  |                                                                                                                    |                 |  |   |  |  |
|                                                        |                    |                    |          |                   |              |                    |                 |        |           | Field Contact Person:     |  |  |  | Well Type: (check one)    Oil    Gas    OG    WSW    Other:      SWD Permit #:    ENHR Permit #:    ENHR Permit #: |                 |  |   |  |  |
|                                                        |                    |                    |          |                   |              |                    |                 |        |           | Field Contact Person Phon |  |  |  |                                                                                                                    |                 |  |   |  |  |
|                                                        |                    |                    |          |                   |              |                    |                 |        |           |                           |  |  |  |                                                                                                                    | orage Permit #: |  | _ |  |  |
|                                                        |                    |                    |          | Spud Date:        |              | Date               | Shut-In:        |        |           |                           |  |  |  |                                                                                                                    |                 |  |   |  |  |
|                                                        | Conductor          | Surface            | Pro      | duction           | Intermediate |                    | Liner           | Tubing | 3         |                           |  |  |  |                                                                                                                    |                 |  |   |  |  |
| Size                                                   |                    |                    |          |                   |              |                    |                 |        |           |                           |  |  |  |                                                                                                                    |                 |  |   |  |  |
| Setting Depth                                          |                    |                    |          |                   |              |                    |                 |        |           |                           |  |  |  |                                                                                                                    |                 |  |   |  |  |
| Amount of Cement                                       |                    |                    |          |                   |              |                    |                 |        |           |                           |  |  |  |                                                                                                                    |                 |  |   |  |  |
| Top of Cement                                          |                    |                    |          |                   |              |                    |                 |        |           |                           |  |  |  |                                                                                                                    |                 |  |   |  |  |
| Bottom of Cement                                       |                    |                    |          |                   |              |                    |                 |        |           |                           |  |  |  |                                                                                                                    |                 |  |   |  |  |
| Casing Fluid Level from Su                             | Irface:            | How Det            | ermined? |                   |              |                    | Date            | э:     |           |                           |  |  |  |                                                                                                                    |                 |  |   |  |  |
| Casing Squeeze(s):                                     | b) to w            | / sacks of cer     | nent,    | to                | w /          | sacks o            | of cement. Date | 9:     |           |                           |  |  |  |                                                                                                                    |                 |  |   |  |  |
| Do you have a valid Oil & O                            | Gas Lease? 🗌 Yes [ | No                 |          |                   |              |                    |                 |        |           |                           |  |  |  |                                                                                                                    |                 |  |   |  |  |
| Depth and Type: 🗌 Junk                                 | in Hole at         | Tools in Hole at   | Ca       | sing Leaks:       | Yes No De    | epth of casing lea | ak(s):          |        |           |                           |  |  |  |                                                                                                                    |                 |  |   |  |  |
|                                                        |                    |                    |          |                   |              |                    |                 |        | of comont |                           |  |  |  |                                                                                                                    |                 |  |   |  |  |
| Type Completion: ALT                                   |                    |                    |          |                   |              |                    | w /<br>pth)     | Sauk ( | J Cement  |                           |  |  |  |                                                                                                                    |                 |  |   |  |  |
| Packer Type:                                           | Size:              |                    | Inch     | Set at:           |              | Feet               |                 |        |           |                           |  |  |  |                                                                                                                    |                 |  |   |  |  |
| Total Depth:                                           | Plug Ba            | ck Depth:          | i        | Plug Back Meth    | od:          |                    |                 |        |           |                           |  |  |  |                                                                                                                    |                 |  |   |  |  |
| Geological Date:                                       |                    |                    |          |                   |              |                    |                 |        |           |                           |  |  |  |                                                                                                                    |                 |  |   |  |  |
| Formation Name                                         | Formation          | Top Formation Base |          |                   | Comple       | tion Information   |                 |        |           |                           |  |  |  |                                                                                                                    |                 |  |   |  |  |
| 1                                                      | At:                | to Feet            | Perfor   | ation Interval    | to           | _ Feet or Open     | Hole Interval   | to     | Feet      |                           |  |  |  |                                                                                                                    |                 |  |   |  |  |
| 2                                                      | At:                | to Feet            | Perfo    | ation Interval -  | to           | - Feet or Open     | Hole Interval - | to     | Feet      |                           |  |  |  |                                                                                                                    |                 |  |   |  |  |
|                                                        |                    |                    |          |                   |              | CODDECTTO          | THE BERT AF     |        |           |                           |  |  |  |                                                                                                                    |                 |  |   |  |  |