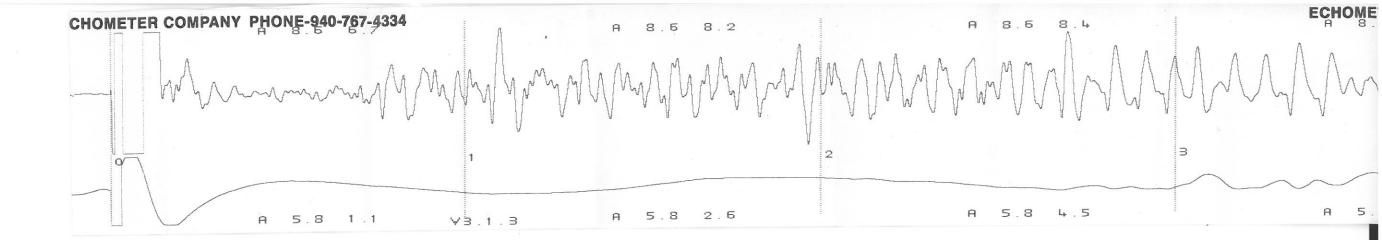

## ECHOMETER COMPANY PHONE-940-767-4334

| WELL Wasinger # 12 | JOINTS TO LIQUID.        | 01/13/2017<br>QUIET WELL |     | 09: 32: 36       |    |      |
|--------------------|--------------------------|--------------------------|-----|------------------|----|------|
| CASING PRESSURE    | DISTANCE TO LIQUI        | D 3036                   |     | COLLARS<br>0,093 |    | 8, 6 |
| AT PRODUCTION RATE | SBHP<br>PROD RATE EFF, % |                          |     | 0,075            | mV |      |
| 1-13-17            | MAX PRODUCTION           |                          |     | LEVEL            | A: | 5, 8 |
|                    |                          |                          | P-P | 0, 178           | mV |      |