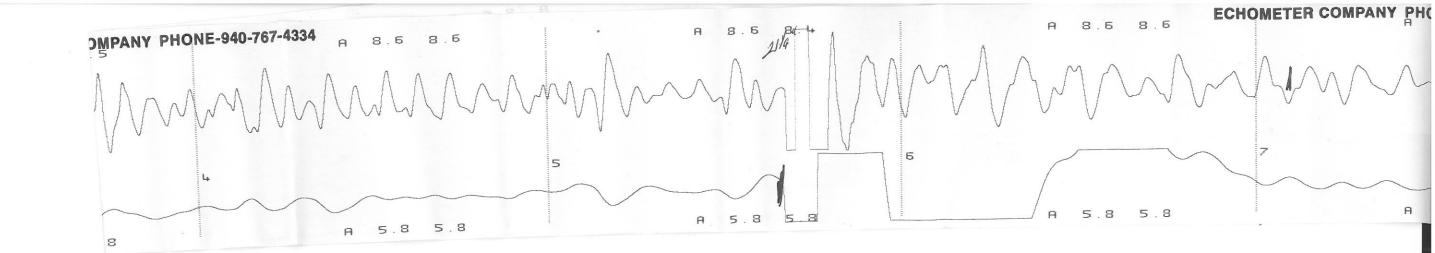

## ECHOMETER COMPANY PHONE-940-767-4334

| WELL Wasinger # 12 | JOINTS TO LIQUID.        | 01/13/2017<br>QUIET WELL |     | 09: 32: 36       |    |      |
|--------------------|--------------------------|--------------------------|-----|------------------|----|------|
| CASING PRESSURE    | DISTANCE TO LIQUI        | D 3036                   |     | COLLARS<br>0,093 |    | 8, 6 |
| AT PRODUCTION RATE | SBHP<br>PROD RATE EFF, % |                          |     | 0,075            | mV |      |
| 1-13-17            | MAX PRODUCTION           |                          |     | LEVEL            | A: | 5, 8 |
|                    |                          |                          | P-P | 0, 178           | mV |      |