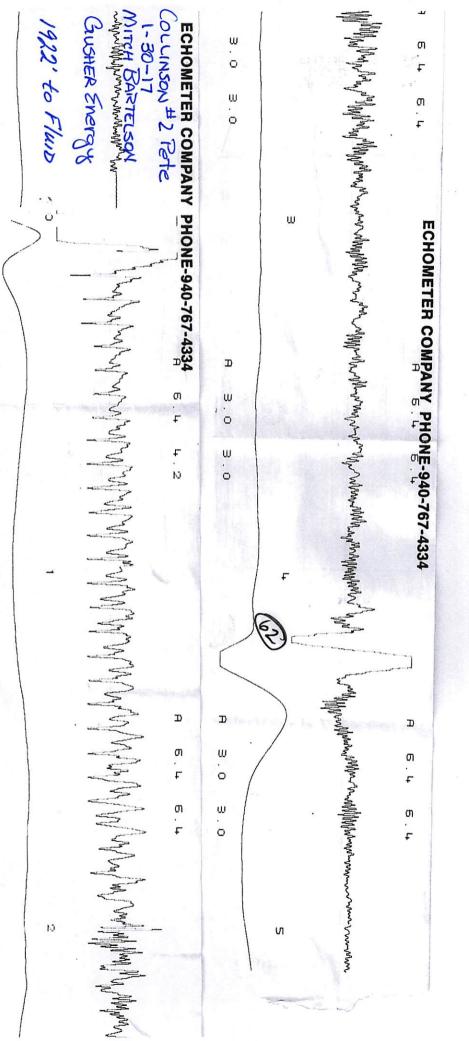

February 20, 2017

DON SHORT Buffalo Oil & Gas, LLC 119 N. MICHIGAN ST. PO BOX 6 OXFORD, KS 67119

Re: Temporary Abandonment API 15-035-24480-00-00 COLLINSON 2 PETE SE/4 Sec.30-34S-03E Cowley County, Kansas