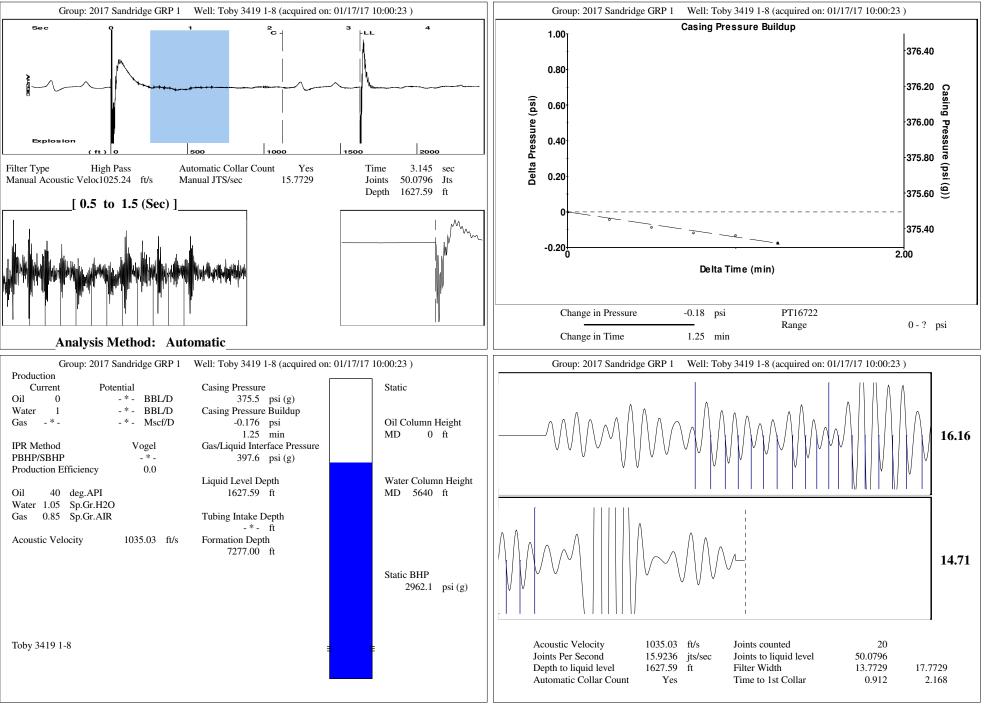

| W<br>Cu<br>O<br>La<br>El                                                                      | ceneral<br>'ell ID<br>'ell<br>ompany<br>perator<br>ease Name<br>levation<br>roduction Method |                                           | Toby 3419<br>1849                                 | 1-8<br>idge<br>- * -                      |                                           |                                                    | Surface Unit<br>Manufacturer<br>Unit Class<br>Unit API Number<br>Measured Stroke Length<br>Rotation<br>Counter Balance Effect (We<br>Weight Of Counter Weights |                                                                                           |                                                  |
|-----------------------------------------------------------------------------------------------|----------------------------------------------------------------------------------------------|-------------------------------------------|---------------------------------------------------|-------------------------------------------|-------------------------------------------|----------------------------------------------------|----------------------------------------------------------------------------------------------------------------------------------------------------------------|-------------------------------------------------------------------------------------------|--------------------------------------------------|
|                                                                                               | omment                                                                                       |                                           |                                                   |                                           |                                           |                                                    | Prime Mover<br>Motor Type<br>Rated HP<br>Run Time<br>MFG/Comment                                                                                               | Electric<br>-*- HP<br>24 hr/day                                                           |                                                  |
|                                                                                               |                                                                                              |                                           |                                                   |                                           |                                           |                                                    | Electric Motor Para<br>Rated Full Load AMPS<br>Rated Full Load RPM<br>Synchronous RPM<br>Voltage<br>Hertz<br>Phase<br>Power Consumption<br>Power Demand        | ameters<br>- * -<br>- * -<br>1200<br>- * -<br>60<br>3<br>5<br>8<br>\$/KW                  |                                                  |
| Tubulars Pump   Tubing OD 2.875 in Plunger Diameter - * - in                                  |                                                                                              |                                           | Conditions                                        |                                           |                                           |                                                    |                                                                                                                                                                |                                                                                           |                                                  |
| Tubing OD<br>Casing OD<br>Average Joint Length<br>Anchor Depth<br>Kelly Bushing<br>Rod String | 2.875 in<br>5.500 in<br>32.500 ft<br>-*- ft<br>9.00 ft                                       | P<br>***<br><b>F</b>                      | ump Intake De<br>Fotal Rod Leng<br>Polished Rod D | epth<br>gth > Pump I<br><b>od</b>         | -*- ft                                    |                                                    | Static BHP Method Acoustic<br>Static BHP Date 01/17/2017                                                                                                       | 7 Gas Production<br>Production Date<br>- psi (g)                                          | 0 BBL/D<br>1 BBL/D<br>- * - Mscf/D<br>01/16/2017 |
| Rod Type<br>Rod Length<br>Rod Diameter<br>Rod Weight                                          | Top Taper<br>- * -<br>- * -<br>- * -<br>0.0                                                  | Taper 2<br>- * -<br>- * -<br>- * -<br>0.0 | Taper 3<br>- * -<br>- * -<br>- * -<br>0.0         | Taper 4<br>- * -<br>- * -<br>- * -<br>0.0 | Taper 5<br>- * -<br>- * -<br>- * -<br>0.0 | Taper 6<br>- * -<br>- * - ft<br>- * - in<br>0.0 lb | Producing BHP Date - *<br>Formation Depth 7277.00<br>Surface Producing Pressures<br>Tubing Pressure - *                                                        | 0 ft Surface Temperature<br>Bottomhole Temperature   S Fluid Properties   psi (g) Oil API | 40 deg.API                                       |
| Total Rod Length<br>Total Rod Weight                                                          | 0<br>0.00<br>0.05<br>0.05                                                                    |                                           |                                                   |                                           |                                           |                                                    | Casing Pressure Buildup<br>Change in Pressure -0.176                                                                                                           | 5 psi (g) Water Specific Gravity<br>6 psi<br>5 min                                        | 1.05 Sp.Gr.H2C                                   |