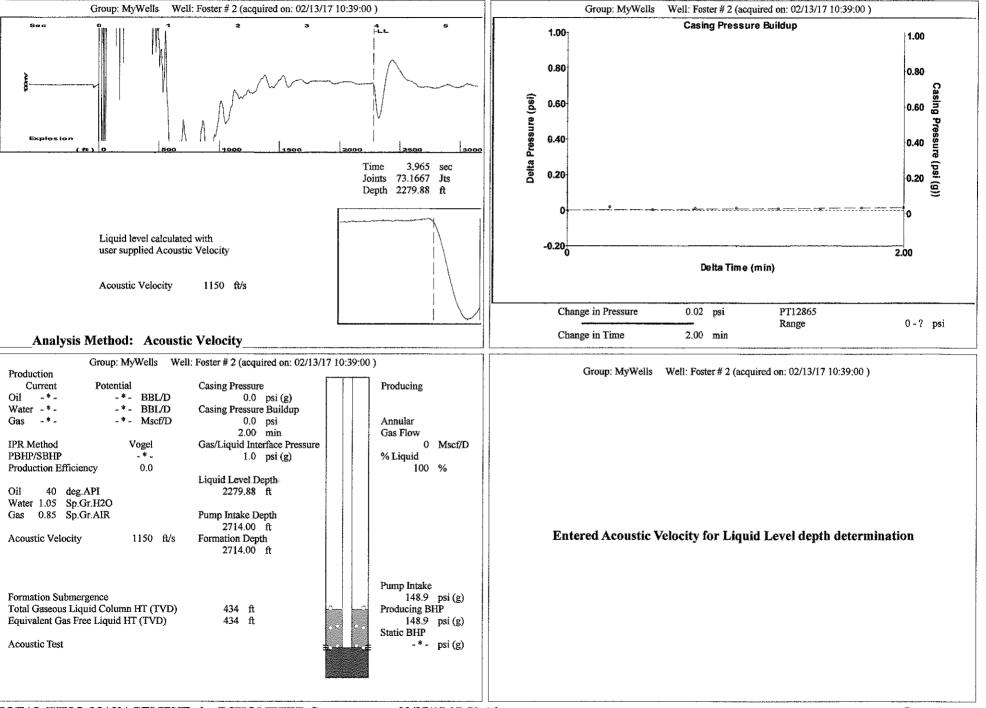

| KCC District Office #3 - 1500 SW Seventh Steet, Chanute, KS 66720                      | Phone 620.432.2300 |
| See:         See: <th< td=""><td>KCC District Office #4 - 2301 E. 13th Street, Hays, KS 67601-2651</td><td>Phone 785.625.0550</td></th<> | KCC District Office #4 - 2301 E. 13th Street, Hays, KS 67601-2651                      | Phone 785.625.0550 |





Phone: 620-682-7933 http://kcc.ks.gov/

Pat Apple, Chairman Shari Feist Albrecht, Commissioner Jay Scott Emler, Commissioner Sam Brownback, Governor

February 28, 2017

Melody C. Fletcher Oil Producers, Inc. of Kansas 1710 WATERFRONT PKWY WICHITA, KS 67206-6603

Re: Temporary Abandonment API 15-093-21543-00-00 FOSTER 2 SE/4 Sec.31-22S-35W Kearny County, Kansas

Dear Melody C. Fletcher :

"Your temporary abandonment (TA) application for the well listed above has been approved. In accordance with K.A.R. 82-3-111 the TA status of this well will expire 02/28/2018.

\* If you return this well to service or plug it, please notify the District Office.

\* If you sell this well you are required to file a Transfer of Operator form, T-1.

\* If the well will remain temporarily abandoned, you mus