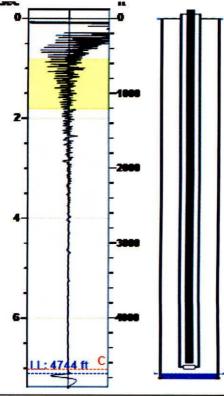

# Static Bottomhole Pressure \*.\* psi (g) @ \*.\* ft

Static Liquid Level 4744 ft
Oil Column Height \*.\* ft
Water Column Height