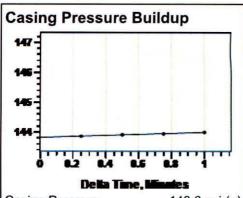

#### Static Shot 01/26/2017 10:12:29AM

Casing Pressure Buildup Buildup Time Gas Gravity 143.8 psi (g) 0.2 psi (g) 1 min 0 sec

### Casing Pressure

Pressure 143.8 psi (g)