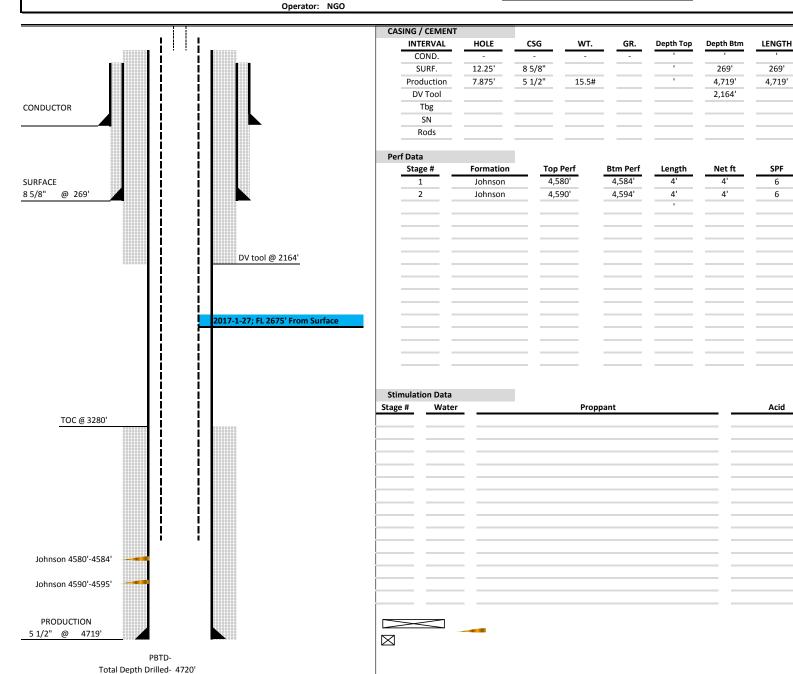

Well Name: Fromholtz #1

State: KS County: Logan

Field: Schippers

API: 15-109-21261-00-00 Location: 63' FNL & 179' FWL

| Elevations |      |  |  |  |
|------------|------|--|--|--|
| RKB        | 3001 |  |  |  |
| DF         |      |  |  |  |
| GL         | 2992 |  |  |  |

Last Update: 1/30/2017

Schematic AS OF Date: 6/52014

3/24/2014 Spud TD: 4/1/2014 Completion: 4/2/2014

TOC

CMT

200 sx

200 sx

400 sx