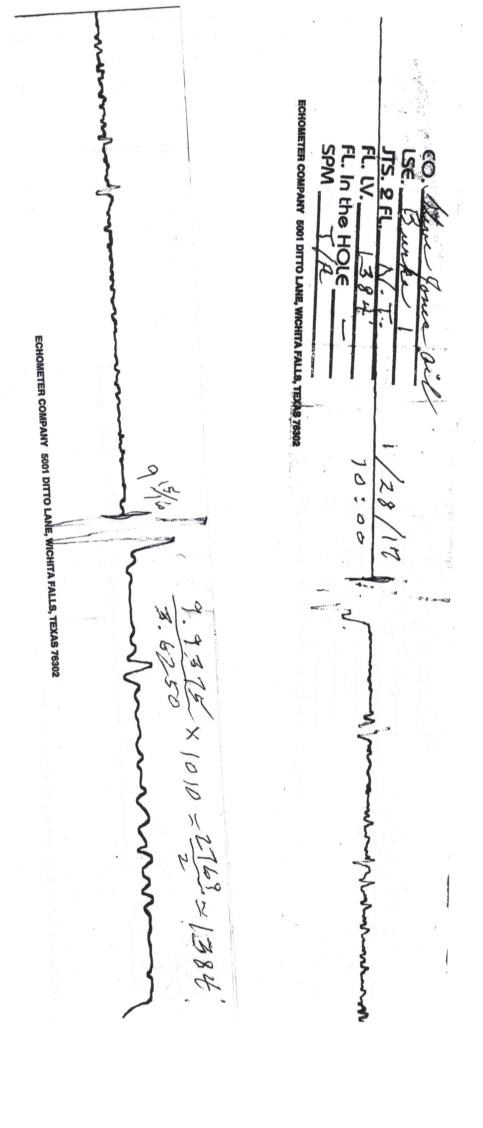

January 31, 2017

STEVE JONES Jones Oil, LLC 112 N GRAY ST JOHN, KS 67576-1923

Re: Temporary Abandonment API 15-185-22519-00-00 BURKE 1 NE/4 Sec.02-24S-14W Stafford County, Kansas