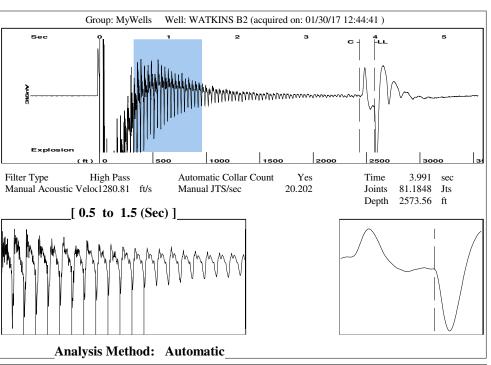

January 31, 2017

Shawn Hildreth Linn Operating, Inc. 600 TRAVIS STE 5100 HOUSTON, TX 77002-3018

Re: Temporary Abandonment API 15-081-00496-00-00 WATKINS B 2 NW/4 Sec.07-30S-33W Haskell County, Kansas