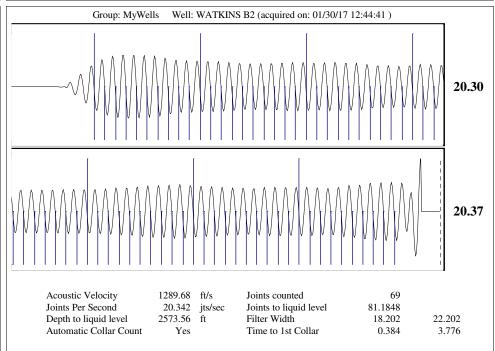

January 31, 2017

Shawn Hildreth Linn Operating, Inc. 600 TRAVIS STE 5100 HOUSTON, TX 77002-3018

Re: Temporary Abandonment API 15-081-00496-00-00 WATKINS B 2 NW/4 Sec.07-30S-33W Haskell County, Kansas