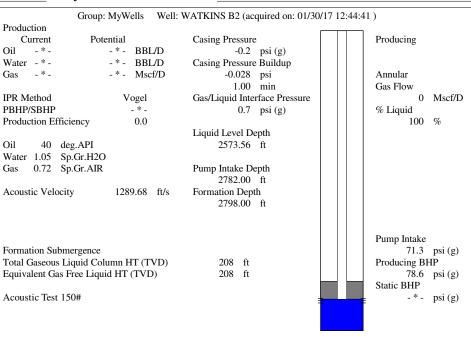

January 31, 2017

Shawn Hildreth Linn Operating, Inc. 600 TRAVIS STE 5100 HOUSTON, TX 77002-3018

Re: Temporary Abandonment API 15-081-00496-00-00 WATKINS B 2 NW/4 Sec.07-30S-33W Haskell County, Kansas