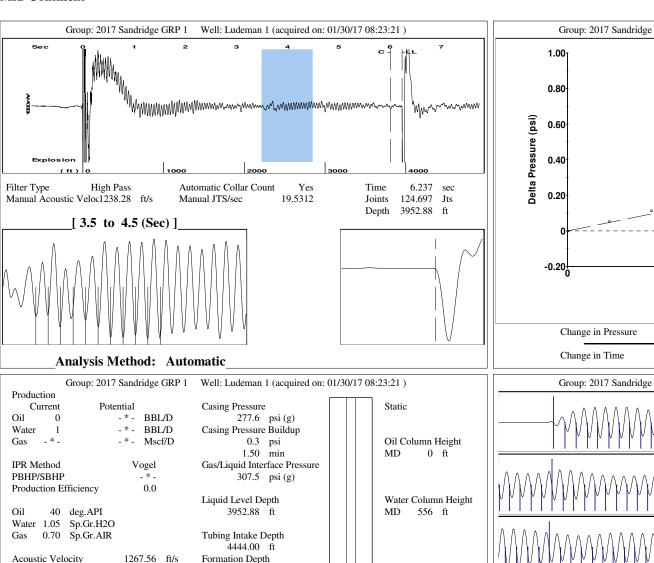

### **Casing Pressure Buildup**

Casing Pressure

Change in Pressure 0.3 psi Over Change in Time 1.50 min

01/30/17 08:25:39 Page 1

277.6 psi (g)