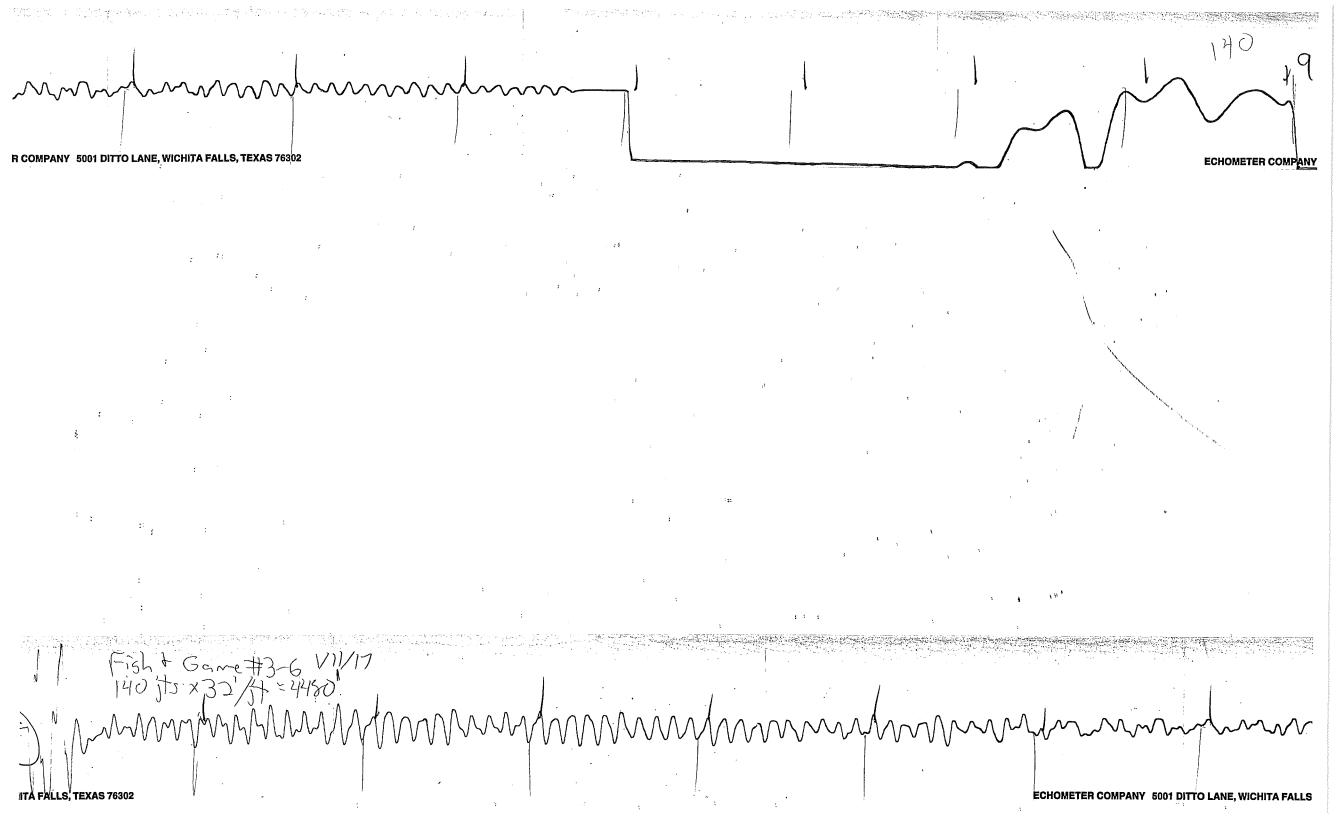

January 31, 2017

Brett Blazer Beren Corporation 2020 N. BRAMBLEWOOD WICHITA, KS 67206

Re: Temporary Abandonment API 15-151-21240-00-00 FISH AND GAME 3-6 NE/4 Sec.06-27S-15W Pratt County, Kansas