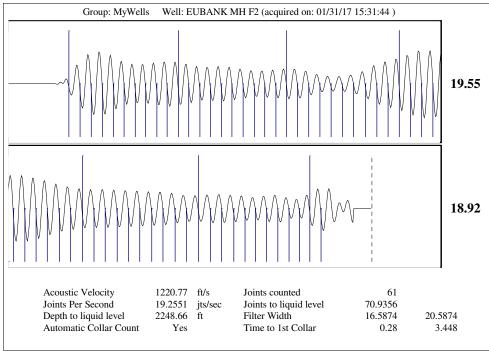

| atuiou C:: | to A Dodge C           | th, VC 67901                                      |                   | Dhan        | . 620.22    | F 0000 |  |                       |

|   | KCC District Office #1 - 210 E. Frontview, Suite A, Dodge City, KS 67801               | Phone 620.225.8888 |   |  |
|---|----------------------------------------------------------------------------------------|--------------------|---|--|
| 1 | KCC District Office #2 - 3450 N. Rock Road, Building 600, Suite 601, Wichita, KS 67226 | Phone 316.337.7400 | l |  |
| - | KCC District Office #3 - 1500 SW Seventh Steet, Chanute, KS 66720                      | Phone 620.432.2300 | Ì |  |
|   | KCC District Office #4 - 2301 E. 13th Street, Hays, KS 67601-2651                      | Phone 785.625.0550 | ı |  |









Conservation Division District Office No. 1 210 E. Frontview, Suite A Dodge City, KS 67801



Phone: 620-682-7933 http://kcc.ks.gov/

Sam Brownback, Governor

Pat Apple, Chairman Shari Feist Albrecht, Commissioner Jay Scott Emler, Commissioner

February 07, 2017

Shawn Hildreth Linn Operating, Inc. 600 TRAVIS STE 5100 HOUSTON, TX 77002-3018

Re: Temporary Abandonment API 15-081-21311-00-00 EUBANK MH F 2 SW/4 Sec.16-27S-32W Haskell County, Kansas

## Dear Shawn Hildreth:

- "Your temporary abandonment (TA) application for the well listed above has been approved. In accordance with K.A.R. 82-3-111 the TA status of this well will expire 02/07/2018.
- \* If you return this well to service or plug it, please notify the District Office.
- \* If you sell this well you are required to file a Tra