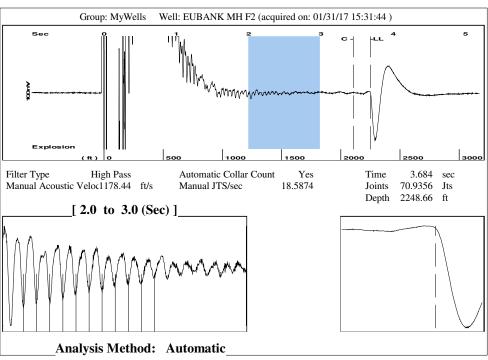

F From | atuiou C:: | to A Dodge C           | th, VC 67901                                      |                   | Dhan        | . 620.22    | F 0000 |  |                       |

|   | KCC District Office #1 - 210 E. Frontview, Suite A, Dodge City, KS 67801               | Phone 620.225.8888 |   |  |
|---|----------------------------------------------------------------------------------------|--------------------|---|--|
| 1 | KCC District Office #2 - 3450 N. Rock Road, Building 600, Suite 601, Wichita, KS 67226 | Phone 316.337.7400 | l |  |
| - | KCC District Office #3 - 1500 SW Seventh Steet, Chanute, KS 66720                      | Phone 620.432.2300 | Ì |  |
|   | KCC District Office #4 - 2301 E. 13th Street, Hays, KS 67601-2651                      | Phone 785.625.0550 | ı |  |









Conservation Division District Office No. 1 210 E. Frontview, Suite A Dodge City, KS 67801



Phone: 620-682-7933 http://kcc.ks.gov/

Sam Brownback, Governor

Pat Apple, Chairman Shari Feist Albrecht, Commissioner Jay Scott Emler, Commissioner

February 07, 2017

Shawn Hildreth Linn Operating, Inc. 600 TRAVIS STE 5100 HOUSTON, TX 77002-3018

Re: Temporary Abandonment API 15-081-21311-00-00 EUBANK MH F 2 SW/4 Sec.16-27S-32W Haskell County, Kansas

## Dear Shawn Hildreth:

- "Your temporary abandonment (TA) application for the well listed above has been approved. In accordance with K.A.R. 82-3-111 the TA status of this well will expire 02/07/2018.
- \* If you return this well to service or plug it, please notify the District Office.
- \* If you sell this well you are required to file