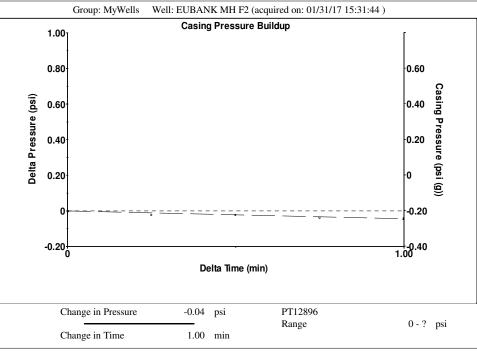

From | atuiou C:: | to A Dodge C           | th, VC 67901                                      |                   | Dhan        | . 620.22    | F 0000 |  |                       |

|   | KCC District Office #1 - 210 E. Frontview, Suite A, Dodge City, KS 67801               | Phone 620.225.8888 |   |  |
|---|----------------------------------------------------------------------------------------|--------------------|---|--|
| 1 | KCC District Office #2 - 3450 N. Rock Road, Building 600, Suite 601, Wichita, KS 67226 | Phone 316.337.7400 | l |  |
| - | KCC District Office #3 - 1500 SW Seventh Steet, Chanute, KS 66720                      | Phone 620.432.2300 | Ì |  |
|   | KCC District Office #4 - 2301 E. 13th Street, Hays, KS 67601-2651                      | Phone 785.625.0550 | ı |  |









Conservation Division District Office No. 1 210 E. Frontview, Suite A Dodge City, KS 67801



Phone: 620-682-7933 http://kcc.ks.gov/

Sam Brownback, Governor

Pat Apple, Chairman Shari Feist Albrecht, Commissioner Jay Scott Emler, Commissioner

February 07, 2017

Shawn Hildreth Linn Operating, Inc. 600 TRAVIS STE 5100 HOUSTON, TX 77002-3018

Re: Temporary Abandonment API 15-081-21311-00-00 EUBANK MH F 2 SW/4 Sec.16-27S-32W Haskell County, Kansas

## Dear Shawn Hildreth:

- "Your temporary abandonment (TA) application for the well listed above has been approved. In accordance with K.A.R. 82-3-111 the TA status of this well will expire 02/07/2018.
- \* If you return this well to service or plug it, please notify the District Office.
- \* If you sell this well you are required to file a