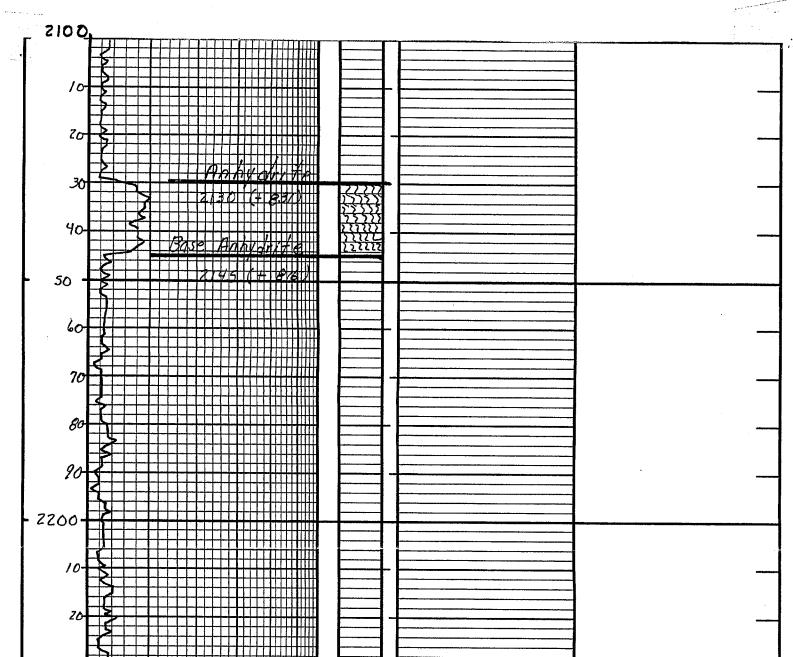

# Tops

| Name          | Тор  | Datum |
|---------------|------|-------|
| Anhy          | 2130 | 831   |
| Herrington    | 2567 | 394   |
| Krider        | 2610 | 351   |
| Winfield      | 2652 | 309   |
| Towanda       | 2711 | 250   |
| Heebner       | 3804 | -843  |
| Lansing       | 3850 | -889  |
| Stark         | 4208 | -1247 |
| Cherokee      | 4454 | -1493 |
| Morrow Shale  | 4578 | -1617 |
| Morrow Sand   | 4613 | -1652 |
| Mississippian | 4673 | -1712 |