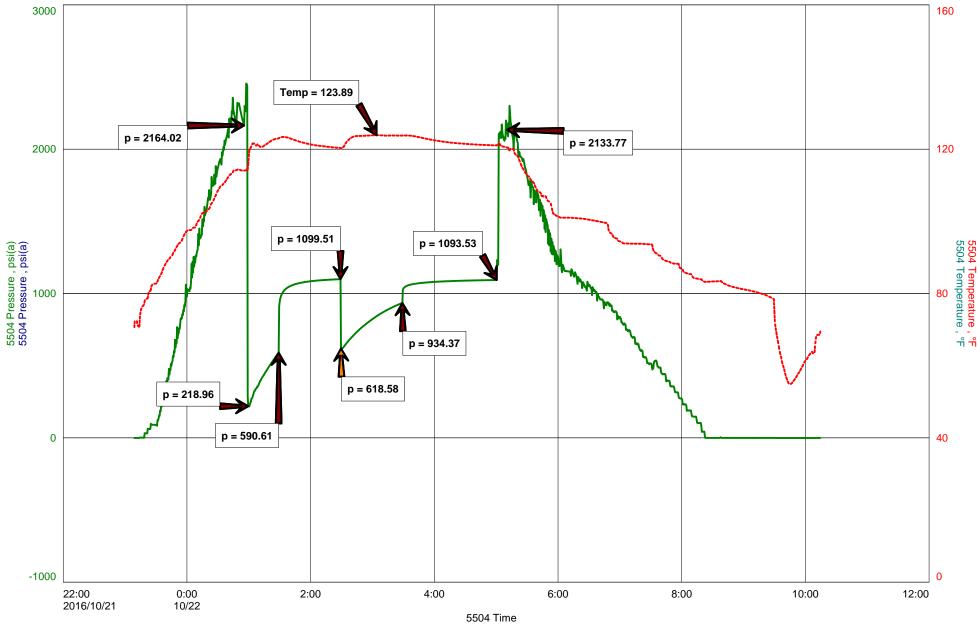

W SD., 4549-4660 Formation Well Fluid Type** 01 Oil **Initial Test Test Purpose** 

**Start Test Date** 2016/10/21 Start Test Time 23:09:00 **Final Test Date** 2016/10/22 Final Test Time 10:15:00

**Gauge Name** 5504

#### **Test Results**

**RECOVERED: 475' GAS IN PIPE** 

95' G,MCO, 7% GAS, 66% OIL, 34% MUD

2015' G,SMCO, 9% GAS, 86% OIL, 3% MUD, GRAVITY: 26 180' G,SW&MCO, 6% GAS, 73% OIL, 4% WATER, 17% MUD 120' G,SWHMCO, 18% GAS, 44% OIL, 10% WATER, 28% MUD

2410' TOTAL FLUID

TOOL SAMPLE: 17% GAS, 27% OIL, 16% WATER, 40% MUD

CHLORIDES: 11,000 ppm

PH: 7.0

RW: .65 @ 59 deg.

COBALT ENERGY, LLC DST #4, MORROW SD., 4549-4660

Start Test Date: 2016/10/21 Final Test Date: 2016/10/22

#### BROTHERS "A" #1-11 Formation: DST #4, MORROW SD., 4549-4660 Pool: SHALLOW WATER

Job Number: T568







#### **DIAMOND TESTING** P.O. Box 157

HOISINGTON, KANSAS 67544

(800) 542-7313

FILE: BROTHERSA1-1DST4

TIME ON: 23:09 10-21-16

TIME OFF: 10:15 10-22-16

**DRILL-STEM TEST TICKET** 

| Company COBALT ENERGY, LLC