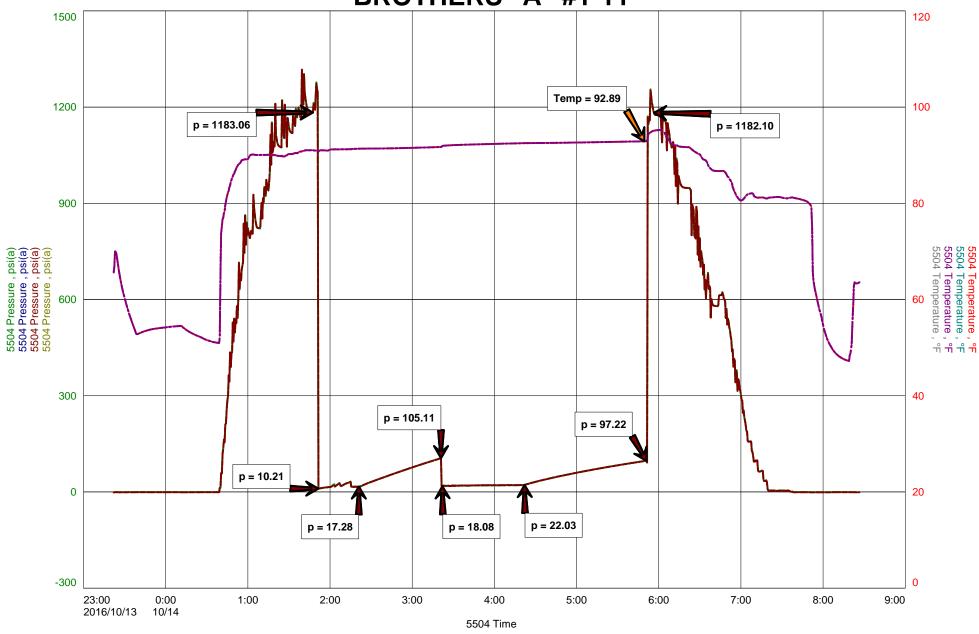

ERGY, LLC SEC 11-20S-33W, SCOTT CO. KS. Report Date **Surface Location** 2016/10/14 **Well License Number TIM VENTERS Prepared By** 

Field **SHALLOW WATER Well Type** Vertical

#### **Test Information**

**CONVENTIONAL Test Type DST #1, KRIDOR, 2584-2625 Formation Well Fluid Type** 02 Gas

**Initial Test Gauge Name** 5504 **Test Purpose** 

**Start Test Date** 2016/10/13

**Final Test Date** 2016/10/14 Start Test Time 23:22:00

**Final Test Time** 08:27:00

**Gauge Name** 5504

#### **Test Results**

**RECOVERED: 20' DRILLING MUD** 

**TOOL SAMPLE: 100% DRILLING MUD** 

COBALT ENERGY, LLC DST #1, KRIDOR, 2584-2625 Start Test Date: 2016/10/13 Final Test Date: 2016/10/14 BROTHERS "A" #1-11 Formation: DST #1, KRIDOR, 2584-2625

Pool: SHALLOW WATER Job Number: T565

# **BROTHERS "A" #1-11**





#### **DIAMOND TESTING** P.O. Box 157

HOISINGTON, KANSAS 67544

(800) 542-7313

**DRILL-STEM TEST TICKET** 

TIME ON: 23:22 10-13-16

TIME OFF: 08:27 10-14-16

FILE: BROTHERSA1-1DST1 Company COBALT ENERGY, LLC Lease & Well No. BROTHERS "A" #1-11 Contractor MURFIN DRILLING CO., INC. RIG #22 Charge to COBALT ENERGY, LLC KRIDER Effective Pay 2961 KB T565 Elevation Formation Ft. Ticket No. Date 10-14-16 Sec. 20 S Range SCOTT KANSAS 33 W County Twp. State Test Approved By TERRY MCLEOD TIM VENTERS Diamond Representative 2625 ft. Total Depth\_ 2584 ft. to Formation Test No. Interval Tested from 2625 ft. 2579 ft. Size 6 3/4 6 3/4 Packer depth ft. Size Packer Depth 2584 ft. Size 6 3/4 6 3/4 Packer Depth Packer depth ft. Size Depth of Selective Zone Set 2570 ft 5504 Cap. 5,000 P.S.I. Top Record