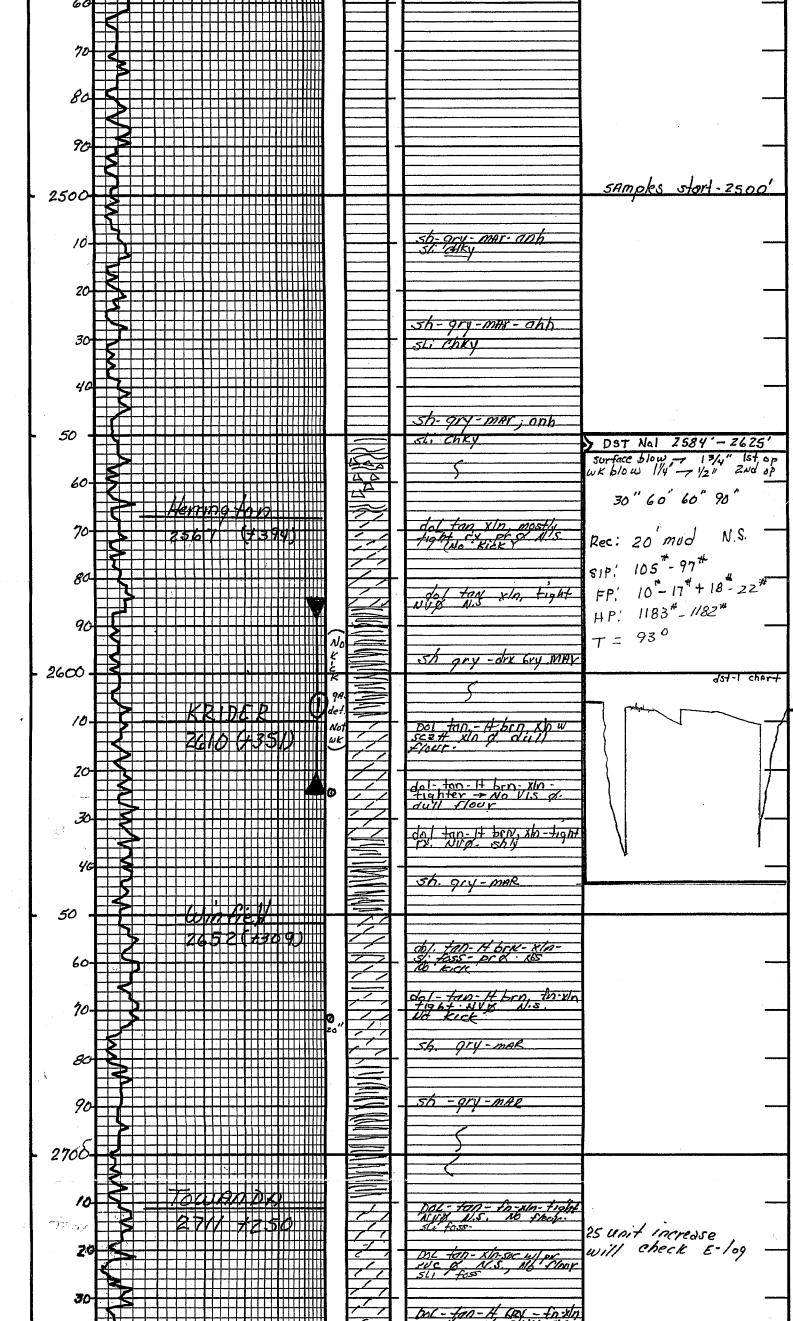

# Tops

| Name          | Тор  | Datum |
|---------------|------|-------|
| Anhy          | 2130 | 831   |
| Herrington    | 2567 | 394   |
| Krider        | 2610 | 351   |
| Winfield      | 2652 | 309   |
| Towanda       | 2711 | 250   |
| Heebner       | 3804 | -843  |
| Lansing       | 3850 | -889  |
| Stark         | 4208 | -1247 |
| Cherokee      | 4454 | -1493 |
| Morrow Shale  | 4578 | -1617 |
| Morrow Sand   | 4613 | -1652 |
| Mississippian | 4673 | -1712 |