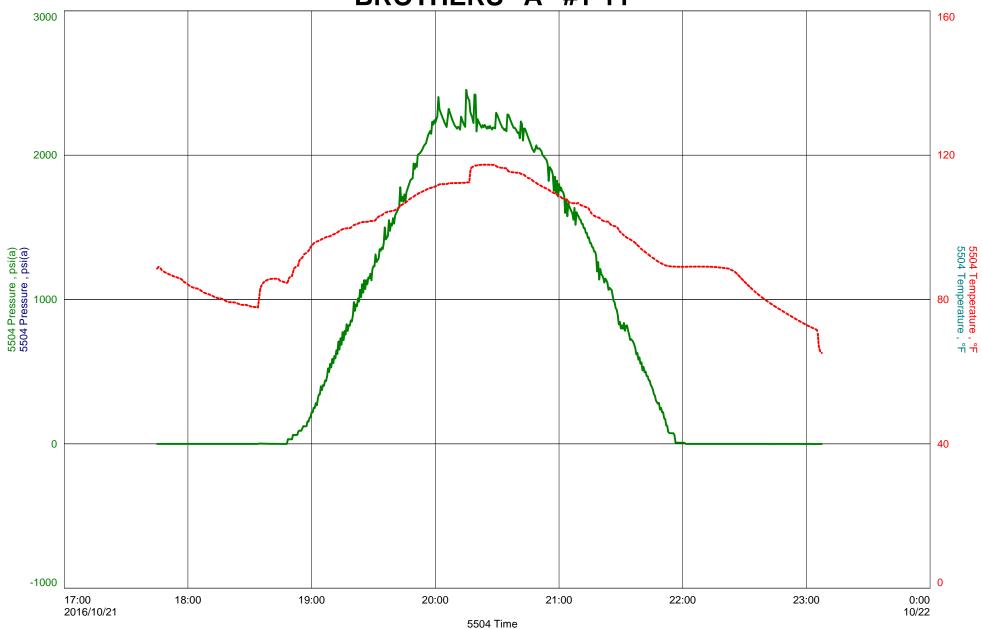

., 4581-4660 Well Operator COBALT ENERGY, LLC SEC 11-20S-33W, SCOTT CO. KS. Report Date **Surface Location** 2016/10/21 **Well License Number Prepared By TIM VENTERS** 

Field **SHALLOW WATER Well Type** Vertical

#### **Test Information**

**CONVENTIONAL Test Type DST #3, MORROW SD., 4581-4660 Formation Well Fluid Type** 01 Oil **Test Purpose Initial Test** 

**Start Test Date** 2016/10/21 Start Test Time 17:45:00 **Final Test Date** 2016/10/21 Final Test Time 23:08:00

#### **Test Results**

**RECOVERED: 290' DRILLING MUD** 

**TOOL SAMPLE: 100% DRILLING MUD** 

**PACKER FAILURE** 

COBALT ENERGY, LLC DST #3, MORROW SD., 4581-4660

Start Test Date: 2016/10/21 Final Test Date: 2016/10/21

BROTHERS "A" #1-11 Formation: DST #3, MORROW SD., 4581-4660 Pool: SHALLOW WATER

Job Number: T567







#### DIAMOND TESTING P.O. Box 157

HOISINGTON, KANSAS 67544 (800) 542-7313

#### **DRILL-STEM TEST TICKET** T3

TIME ON: 17:45 TIME OFF: 23:08

| ROTHERSA1-1DS |
|---------------|
| Lease & We    |
|               |

| Company COBALT ENERGY, LLC                        | Lease & Well No. BROTHERS "A" : | #1-11                        |
|---------------------------------------------------|---------------------------------|------------------------------|
| Contractor MURFIN DRILLING CO., INC. RIG #22      | _ Charge to COBALT ENERGY, LLC  |                              |
| Elevation 2961 KB Formation MORROW SI             | Effective Pay                   | Ft. Ticket No. T567          |
| Date 10-21-16 Sec. 11 Twp. 20 S R                 | ange33 W County_                | SCOTT State KAN