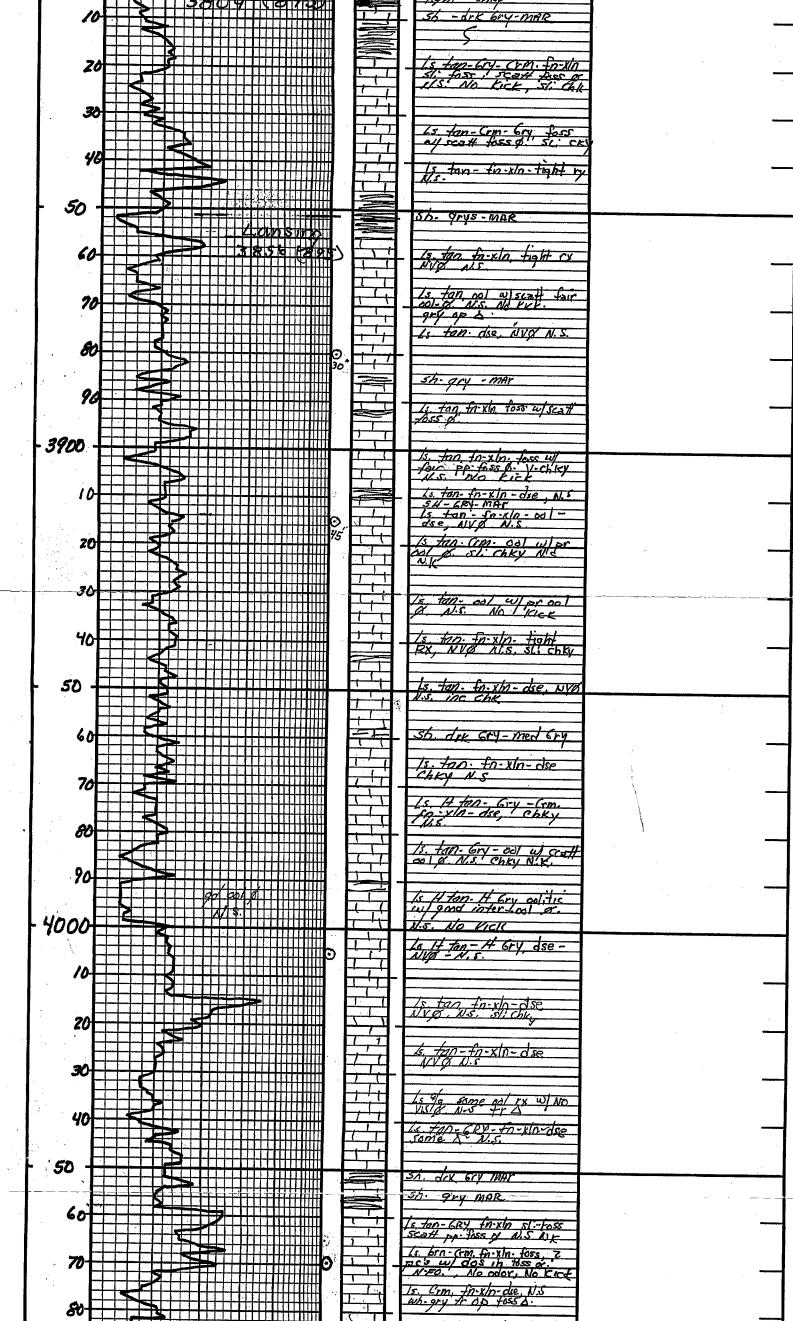

# Tops

| Name          | Тор  | Datum |
|---------------|------|-------|
| Anhy          | 2130 | 831   |
| Herrington    | 2567 | 394   |
| Krider        | 2610 | 351   |
| Winfield      | 2652 | 309   |
| Towanda       | 2711 | 250   |
| Heebner       | 3804 | -843  |
| Lansing       | 3850 | -889  |
| Stark         | 4208 | -1247 |
| Cherokee      | 4454 | -1493 |
| Morrow Shale  | 4578 | -1617 |
| Morrow Sand   | 4613 | -1652 |
| Mississippian | 4673 | -1712 |