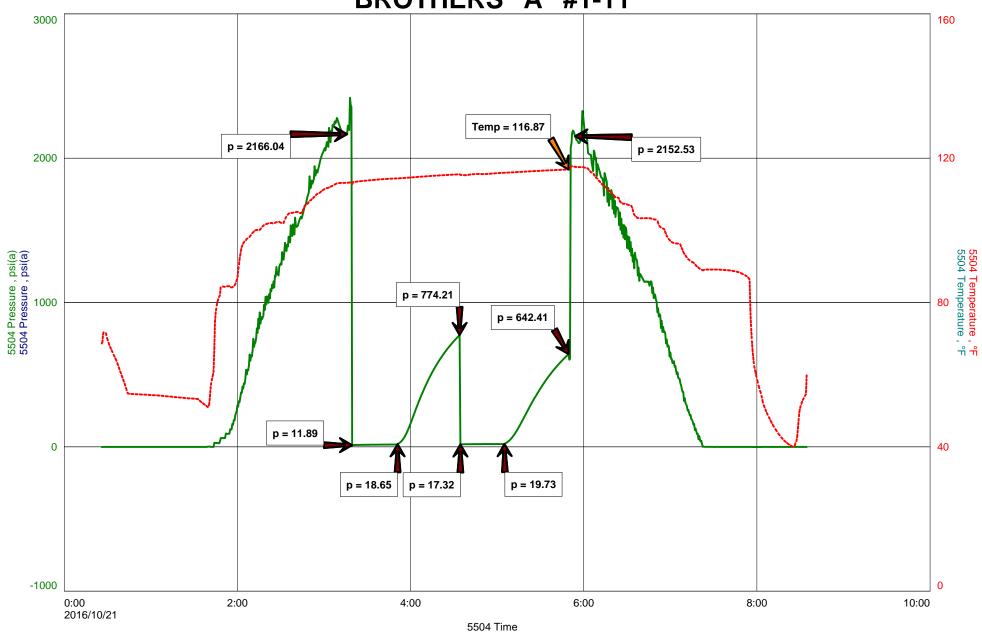

C SEC 11-20S-33W, SCOTT CO. KS. Report Date **Surface Location** 2016/10/21 **Well License Number TIM VENTERS Prepared By** 

Field **SHALLOW WATER Well Type** Vertical

#### **Test Information**

**CONVENTIONAL Test Type DST #2, CHEROKEE, 4518-4590 Formation Well Fluid Type** 01 Oil **Initial Test Test Purpose** 

**Start Test Date** 2016/10/21 Start Test Time 00:26:00 **Final Test Date** 2016/10/21 Final Test Time 08:35:00

**Gauge Name** 5504

#### **Test Results**

**RECOVERED: 5' DRILLING MUD** 

**TOOL SAMPLE: 100% DRILLING MUD** 

COBALT ENERGY, LLC DST #2, CHEROKEE, 4518-4590 Start Test Date: 2016/10/21

Start Test Date: 2016/10/21 Final Test Date: 2016/10/21

# **BROTHERS "A" #1-11**

BROTHERS "A" #1-11 Formation: DST #2, CHEROKEE, 4518-4590 Pool: SHALLOW WATER

Job Number: T566





#### DIAMOND TESTING P.O. Box 157

#### HOISINGTON, KANSAS 67544 (800) 542-7313

**DRILL-STEM TEST TICKET** 

TIME ON: 00:26 TIME OFF: 08:35

FILE: BROTHERSA1-1DST2

| Company COBALT ENERGY, L