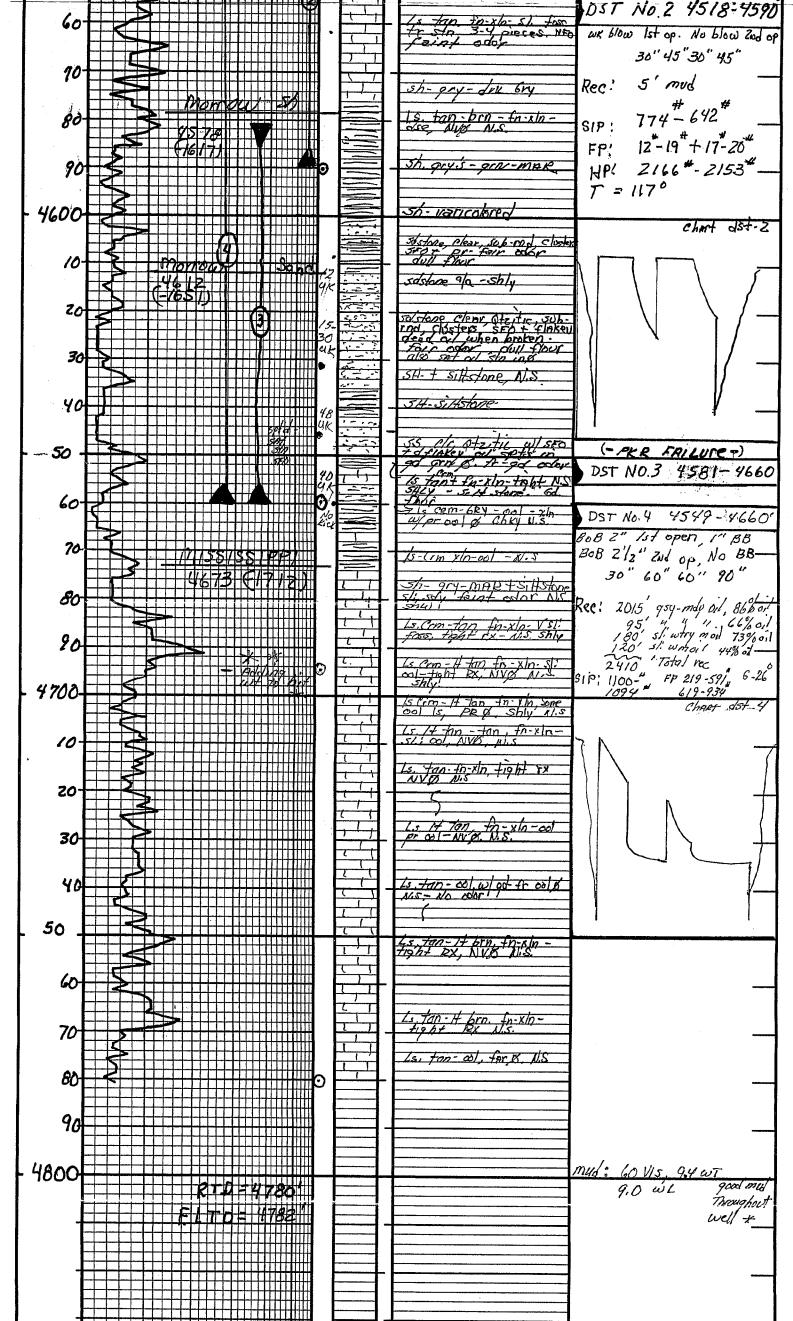

# Tops

| Name          | Тор  | Datum |
|---------------|------|-------|
| Anhy          | 2130 | 831   |
| Herrington    | 2567 | 394   |
| Krider        | 2610 | 351   |
| Winfield      | 2652 | 309   |
| Towanda       | 2711 | 250   |
| Heebner       | 3804 | -843  |
| Lansing       | 3850 | -889  |
| Stark         | 4208 | -1247 |
| Cherokee      | 4454 | -1493 |
| Morrow Shale  | 4578 | -1617 |
| Morrow Sand   | 4613 | -1652 |
| Mississippian | 4673 | -1712 |

### Perforations

| Shots Per Foot | Perforation Record | Material Record | Depth |
|----------------|--------------------|-----------------|-------|
| 4              | 4613-4638          | none            | 4638  |