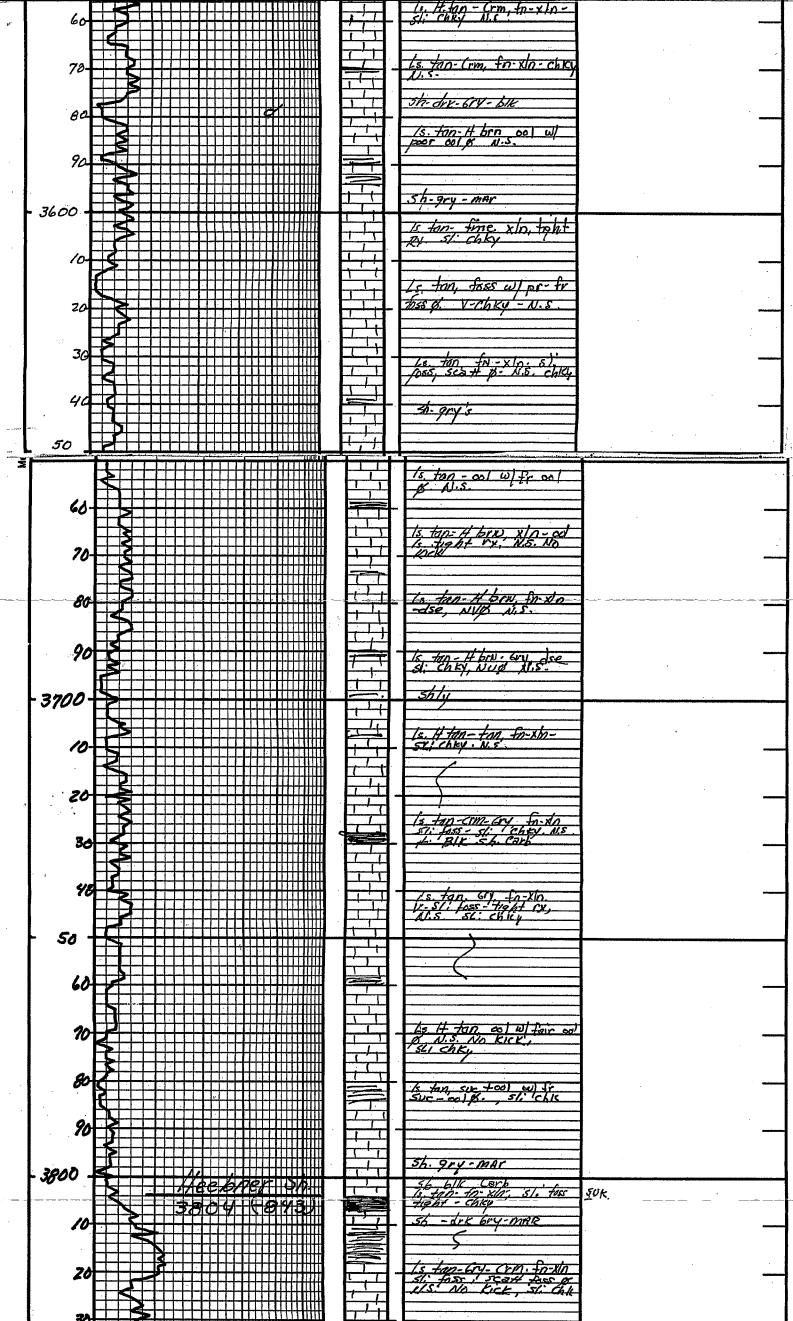

# Tops

| Name          | Тор  | Datum |
|---------------|------|-------|
| Anhy          | 2130 | 831   |
| Herrington    | 2567 | 394   |
| Krider        | 2610 | 351   |
| Winfield      | 2652 | 309   |
| Towanda       | 2711 | 250   |
| Heebner       | 3804 | -843  |
| Lansing       | 3850 | -889  |
| Stark         | 4208 | -1247 |
| Cherokee      | 4454 | -1493 |
| Morrow Shale  | 4578 | -1617 |
| Morrow Sand   | 4613 | -1652 |
| Mississippian | 4673 | -1712 |