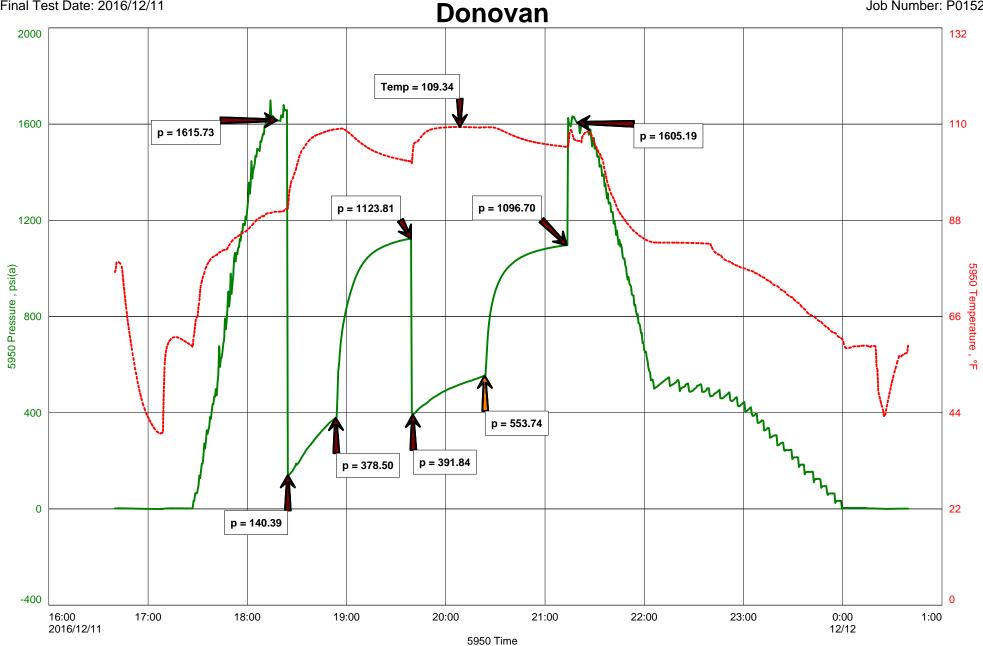

# Perforations

| Shots Per Foot | Perforation Record | Material Record   | Depth |
|----------------|--------------------|-------------------|-------|
| 16             | 3412-3416          | 1250 gal 15% acid |       |
| 32             | 3359-3378          | 3000 gal 15% acid |       |
| 16             | 3296-3300          | 1250 gal 15% acid |       |