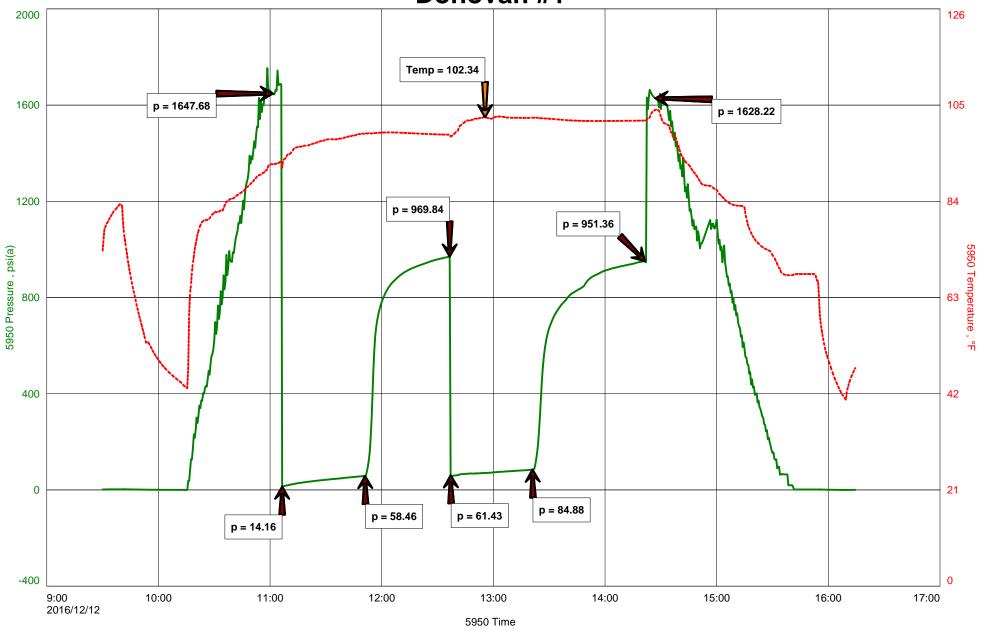

# Perforations

| Shots Per Foot | Perforation Record | Material Record   | Depth |
|----------------|--------------------|-------------------|-------|
| 16             | 3412-3416          | 1250 gal 15% acid |       |
| 32             | 3359-3378          | 3000 gal 15% acid |       |
| 16             | 3296-3300          | 1250 gal 15% acid |       |