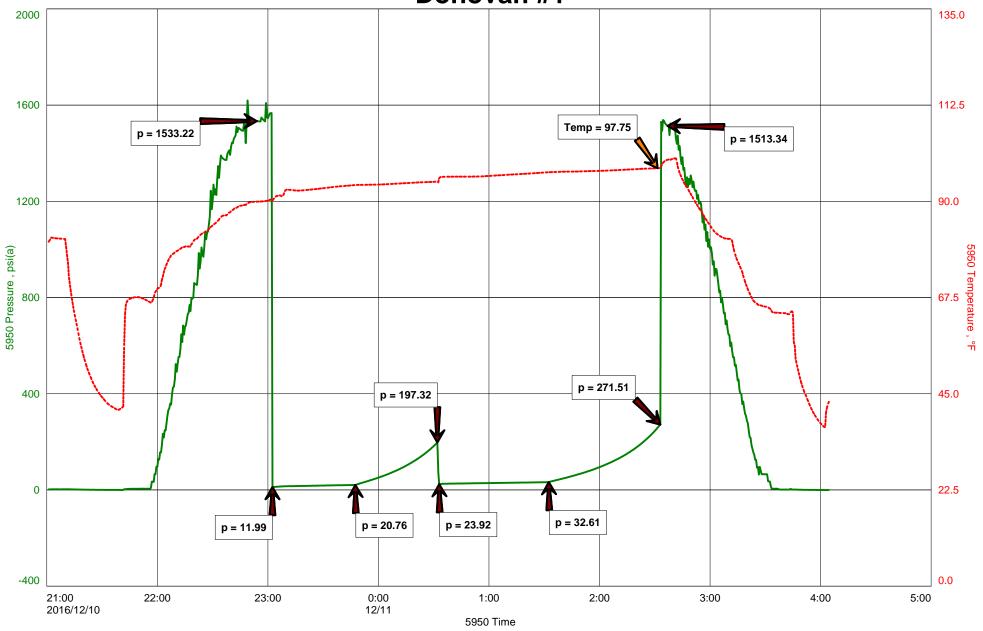

# Perforations

| Shots Per Foot | Perforation Record | Material Record   | Depth |
|----------------|--------------------|-------------------|-------|
| 16             | 3412-3416          | 1250 gal 15% acid |       |
| 32             | 3359-3378          | 3000 gal 15% acid |       |
| 16             | 3296-3300          | 1250 gal 15% acid |       |