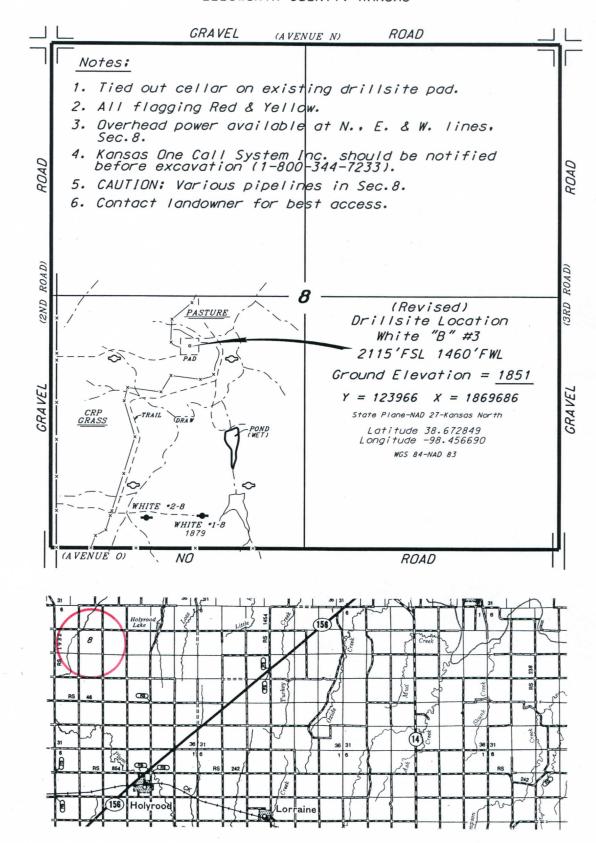

## MID-CONTINENT ENERGY CORPORATION WHITE LEASE SW. 1/4, SECTION 8, T16S, R10W ELLSWORTH COUNTY, KANSAS

<sup>\*</sup> Controlling data is based upon the best maps and photographs available to us and upon a regular section of land containing 640 acres.

lon as shown on this may not be legally act landowner.

\*Ingress plat is opened f

January 6, 2017

Approximate section lines were determined using the normal standard of care of oilfield surveyors practicing in the state of Kansas. The section corners, which establish the precise section lines, were not necessarily located, and the exact location of the drilliste location in the section is not guaranteed. Therefore, the operator securing this service and accepting this plat and all other parties relying thereon agree to hold Central Kansas Diffield Services, Inc., its officers and employees harmless from all losses, casts and expenses and said entities released from any liability flow in the parties of the process of the proc