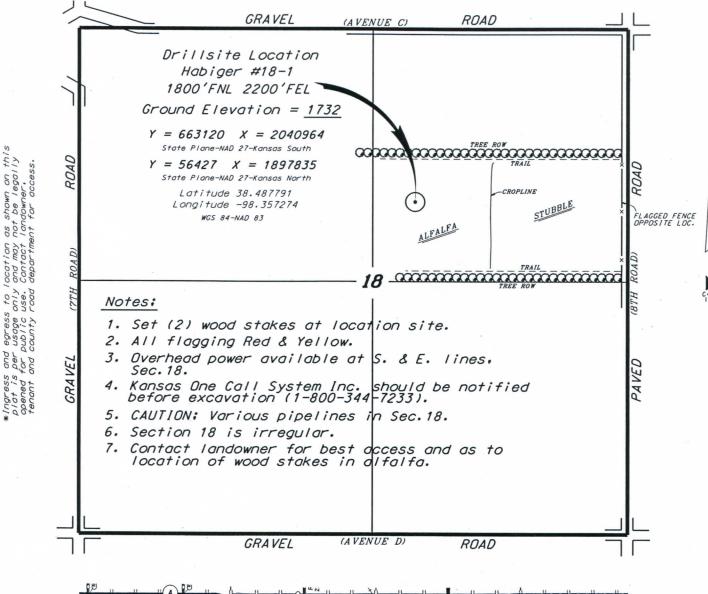

STRATAKAN EXPLORATION, LLC HABIGER LEASE NE. 1/4, SECTION 18, T185, R9W RICE COUNTY. KANSAS

<sup>\*</sup> Controlling data is based upon the best maps and photographs available to us and upon a regular section of land containing 640 acres.