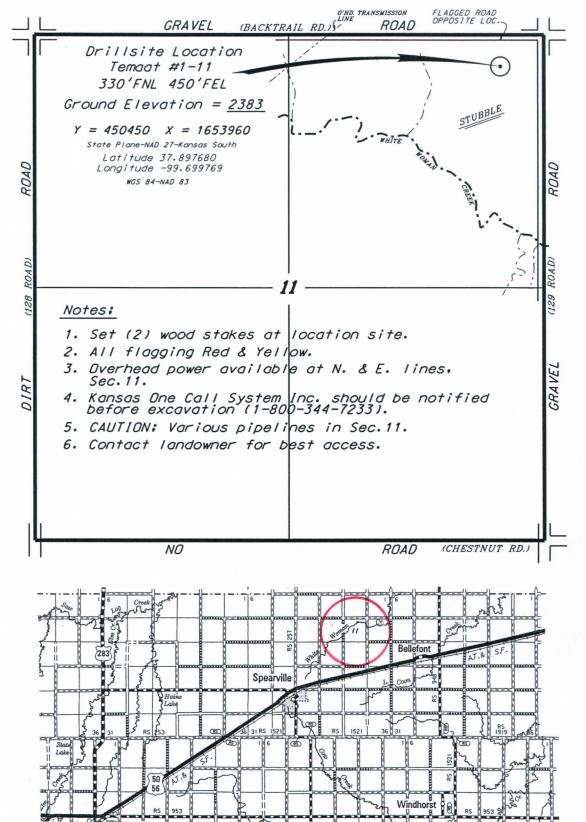

CARMEN SCHMITT, INC. TEMAAT LEASE NE. 1/4, SECTION 11, T25S, R22W FORD COUNTY, KANSAS

- \* Controlling data is based upon the best maps and photographs available to us and upon a regular section of land containing 640 acres.

\*Ingress plat is opened f tenant a

Approximate section lines were determined using the normal standard of care of oilfield surveyors practicing in the state of Kansas. The section corners, which establish the precise section lines, were not necessarily located, and the exact location of the drillsite location in the section is not guaranteed. Therefore, the operator securing this service and accepting this plat and all other parties relying thereon agree to hold Central Kansas Diffield Services, Inc., its officers and employees harmless from all losses, costs and expenses and said entities released from any liability from incidental or consequential damages