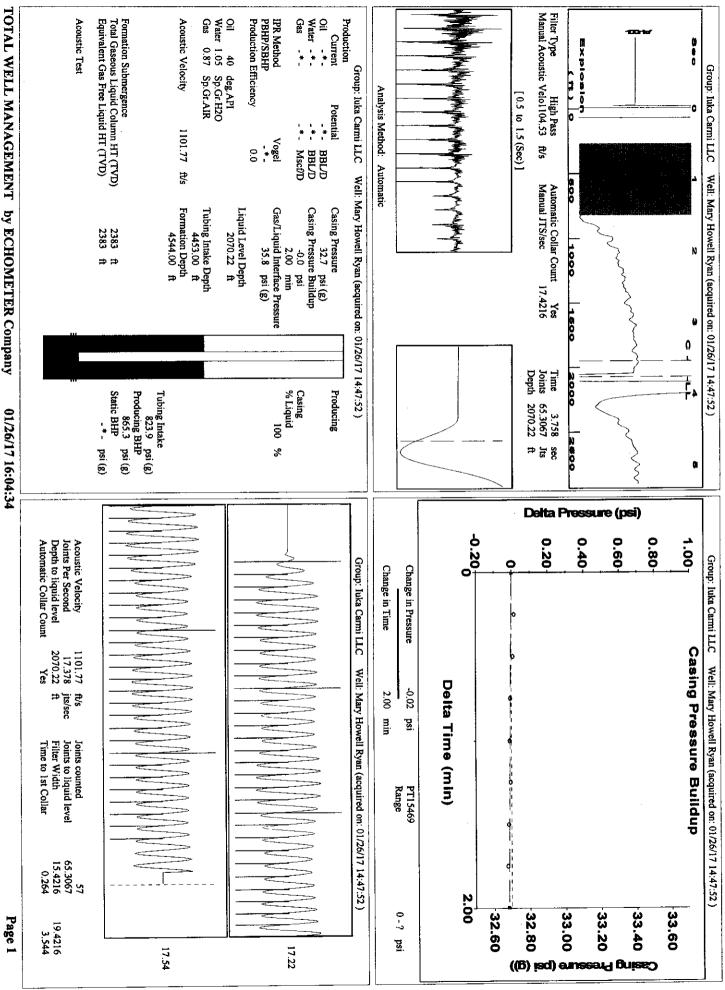

Re: Temporary Abandonment API 15-151-22384-00-01 MARY HOWELL RYAN 1-33 NE/4 Sec.33-29S-15W Pratt County, Kansas

Dear Kenneth C Gates:

"Your temporary abandonment (TA) application for the well listed above has been approved. In accordance with K.A.R. 82-3-111 the TA status of this well will expire 02/07/2018.