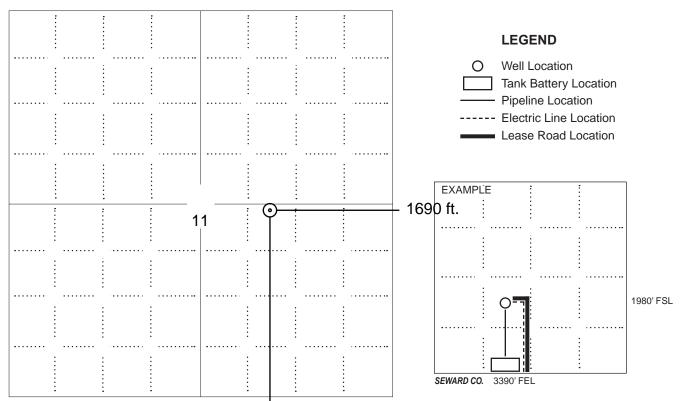

|
| Field:                                | SecTwpS. R 🗌 E 🔲 W                                                                                   |
| Number of Acres attributable to well: | Is Section: Regular or Irregular                                                                     |
|                                       | If Section is Irregular, locate well from nearest corner boundary.  Section corner used: NE NW SE SW |

#### **PLAT**

Show location of the well. Show footage to the nearest lease or unit boundary line. Show the predicted locations of lease roads, tank batteries, pipelines and electrical lines, as required by the Kansas Surface Owner Notice Act (House Bill 2032). You may attach a separate plat if desired.



NOTE: In all cases locate the spot of the proposed drilling locaton.

#### 2550 ft.

### In plotting the proposed location of the well, you must show:

- 1. The manner in which you are using the depicted plat by identifying section lines, i.e. 1 section, 1 section with 8 surrounding sections, 4 sections, etc.
- 2. The distance of the proposed drilling location from the south / north and east / west outside section lines.
- 3. The distance to the nearest lease or unit boundary line (in footage).
- 4. If proposed location is located within a prorated or spaced field a certificate of acreage attribution plat must be attached: (C0-7 for oil wells; CG-8 for gas wells).
- 5. The predicted locations of lease roads, tank batteries, pipelines, and electrical lines.

1332722

Form CDP-1 May 2010 F