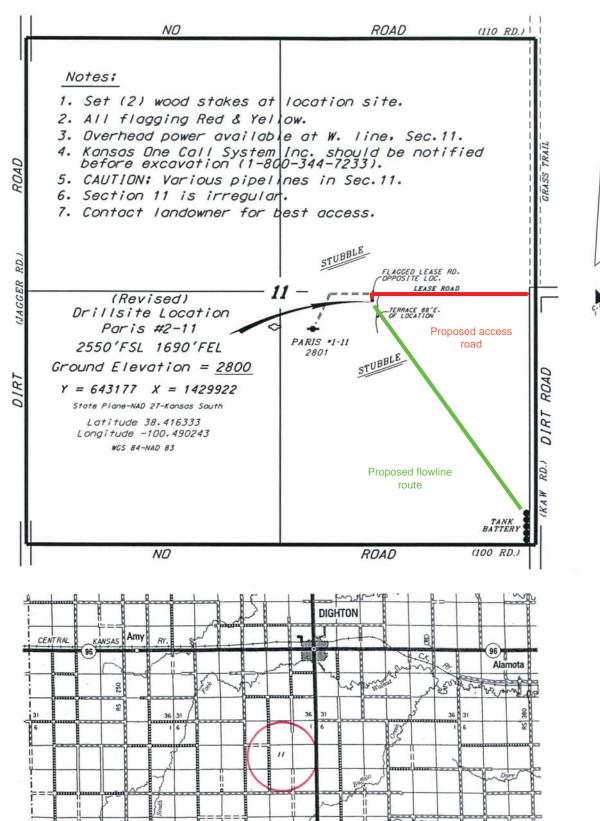

|                                                                                                                                                                                                                                                                                                                                                                                                                                                               |

### LARSON ENGINEERING, INC. PARIS LEASE SE. 1/4. SECTION 11. T19S. R29W LANE COUNTY. KANSAS



Controlling data is based upon the best maps and photographs available to us and upon a regular section of land containing 640 acres.

ion as shown on this may not be legally act landowner.

\*Ingress
plat is
opened f
tenant a

February 2, 2017

Approximate section lines were determined using the normal standard of care of oilfield surveyors procticing in the state of Kansas. The section corners, which establish the precise section lines, were not necessarily located, and the exact location of the drillsite location in the section is not guaranteed. Therefore, the operator securing this service and occepting this plat and all other parties relying theremay agree to hold Central Kansas Diffield Services, Inc., its officers and employees harmless from all losses, costs and expenses and sai