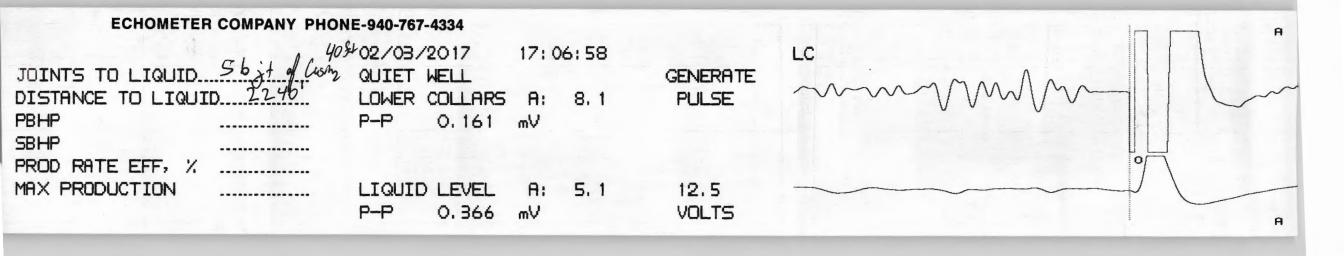

|               | ECHOMETER COMPANY PHONE-940-767-4334  ECHOMETER MODEL M V3. 0. 2  SERIAL NO: 6719            | POWER ON<br>SELF TEST | TURN<br>ON                   | WELL 3 South Drie<br>CASING PRESSURE |
|---------------|----------------------------------------------------------------------------------------------|-----------------------|------------------------------|--------------------------------------|
| Saith<br>well | ECHOMETER COMPANY<br>5001 DITTO LANE<br>WICHITA FALLS, TEXAS 76302<br>PHONE 940 - 767 - 4334 | PASS                  | CHART<br>DRIVE<br>TO<br>TEST | ΔP                                   |
|               | FAX 940 - 723 - 7507<br>E-MAIL INFO@ECHOMETER, COM                                           | BATTERY<br>12.6 VOLTS | WELL                         |                                      |