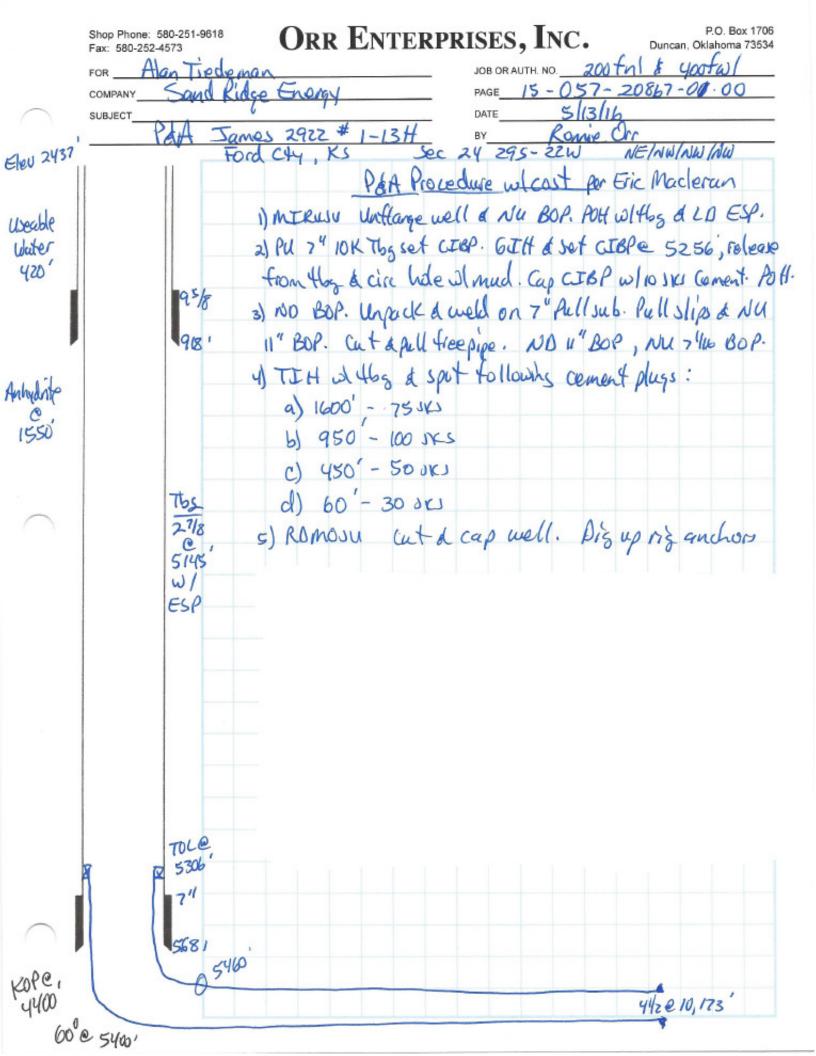

February 08, 2017

Laci Bevans SandRidge Exploration and Production LLC 123 ROBERT S. KERR AVE OKLAHOMA CITY, OK 73102-6406

Re: Plugging Application API 15-057-20867-01-00 JAMES 2922 1-13H NW/4 Sec.24-29S-22W Ford County, Kansas

Dear Laci Bevans:

The Conservation Division has received your Well Plugging Application (CP-1).

Under K.A.R. 82-3-113(b)(2), you must notify DISTRICT 1 of your proposed plugging plan at least 5 days before plugging the well. DISTRICT 1's phone number is (620) 682-7933. Failure to notify DISTRICT 1, or failure to file a Well Plugging Record (CP-4) after the well is plugged will result in a penalty recommendation.