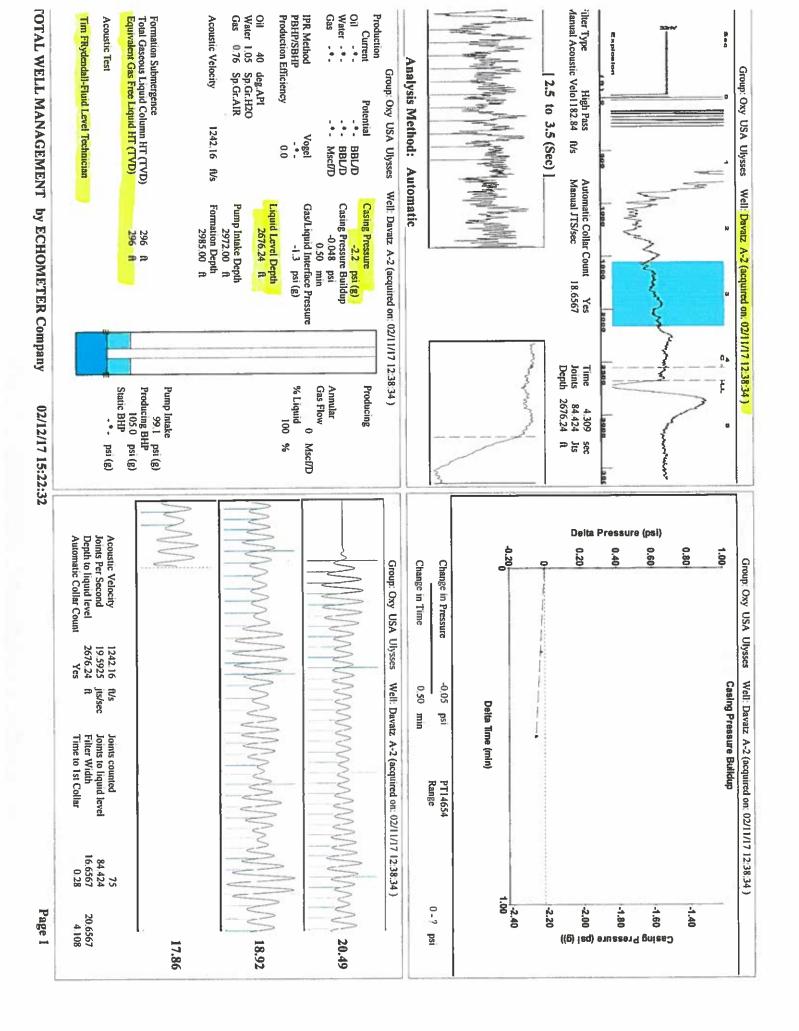

Re: Temporary Abandonment API 15-067-20524-00-00 Dietz A 2 NW/4 Sec.24-28S-35W Grant County, Kansas

Dear Katherine McClurkan:

"Your temporary abandonment (TA) application for the well listed above has been approved. In accordance with K.A.R. 82-3-111 the TA status of this well will expire 02/14/2018.