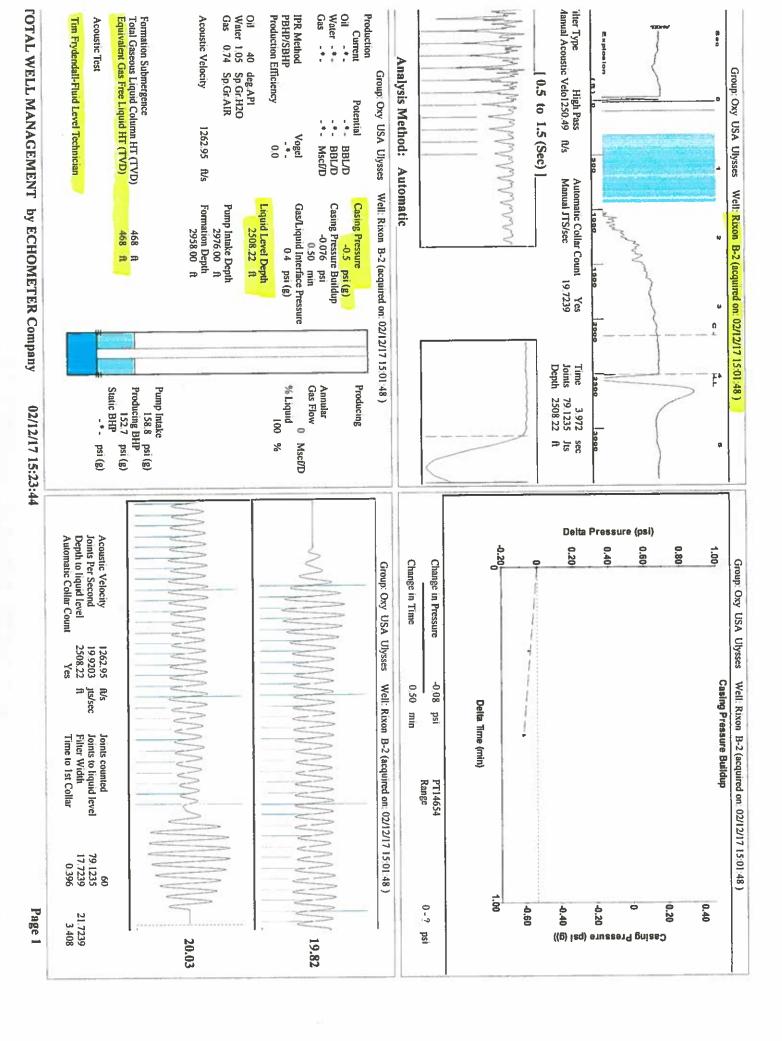

February 14, 2017

Katherine McClurkan Merit Energy Company, LLC 13727 Noel Road, Suite 1200 Dallas, TX 75240

Re: Temporary Abandonment API 15-067-20432-00-00 Rixon B 2 NW/4 Sec.27-27S-35W Grant County, Kansas