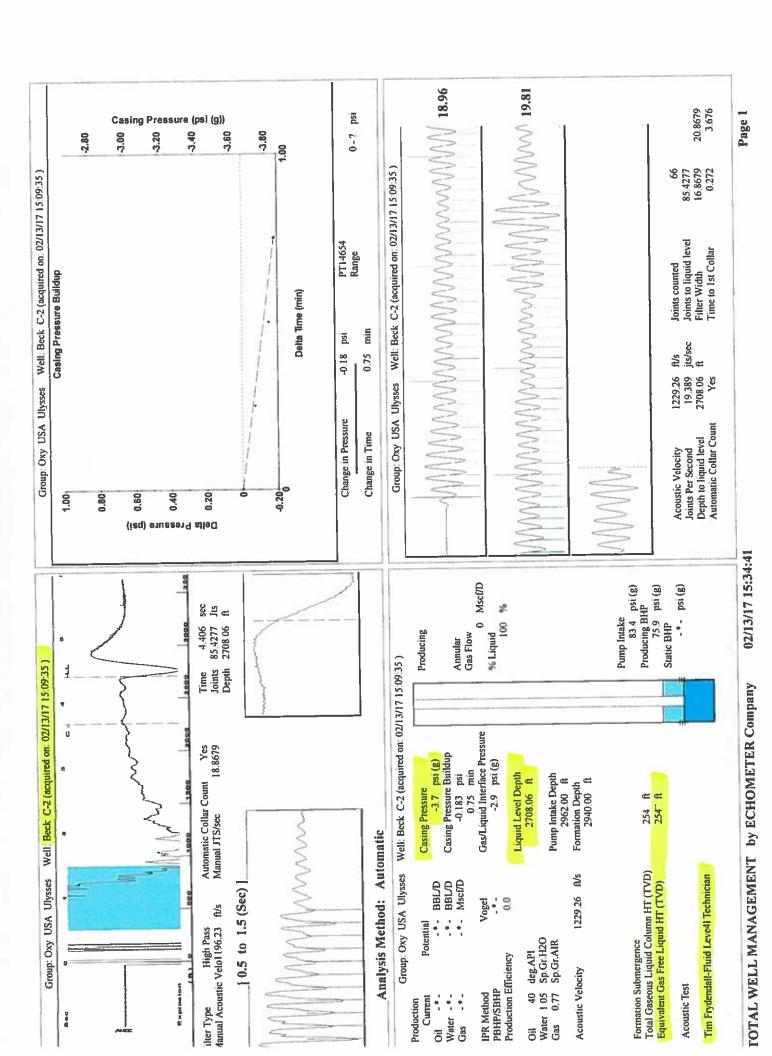

| KCC District Office #3 - 1500 SW Seventh Steet, Chanute, KS 66720                      | Phone 620.432.2300 |  |
| Similar Date   State   | KCC District Office #4 - 2301 E. 13th Street, Hays, KS 67601-2651                      | Phone 785.625.0550 |  |



Conservation Division District Office No. 1 210 E. Frontview, Suite A Dodge City, KS 67801



Phone: 620-682-7933 http://kcc.ks.gov/

Sam Brownback, Governor

Pat Apple, Chairman Shari Feist Albrecht, Commissioner Jay Scott Emler, Commissioner

February 14, 2017

Katherine McClurkan Merit Energy Company, LLC 13727 Noel Road, Suite 1200 Dallas, TX 75240

Re: Temporary Abandonment API 15-067-20513-00-00 Beck C 2 NE/4 Sec.26-27S-35W Grant County, Kansas

## Dear Katherine McClurkan:

"Your temporary abandonment (TA) application for the well listed above has been approved. In accordance with K.A.R. 82-3-111 the TA status of this well will expire 02/14/2018.

- \* If you return this well to service or plug it, please notify the District Office.
- \* If you sell this well you are required to f