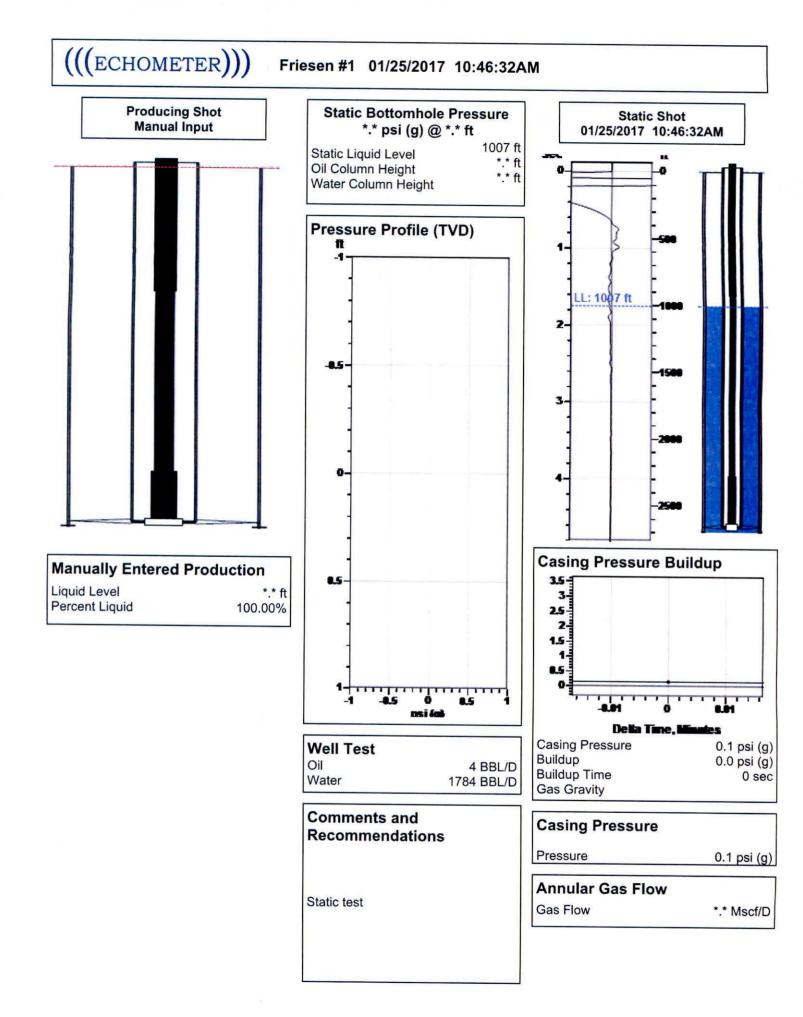

| KCC District Office #3 - 1500 SW Seventh Steet, Chanute, KS 66720                      | Phone 620.432.2300 |
| Ann has been the first the first term of term | KCC District Office #4 - 2301 E. 13th Street, Hays, KS 67601-2651                      | Phone 785.625.0550 |



Conservation Division District Office No. 2 3450 N. Rock Road Building 600, Suite 601 Wichita, KS 67226



Phone: 316-337-7400 Fax: 316-630-4005 http://kcc.ks.gov/

Pat Apple, Chairman Shari Feist Albrecht, Commissioner Jay Scott Emler, Commissioner Sam Brownback, Governor

February 23, 2017

Mindy Wooten Trek AEC, LLC 200 W DOUGLAS, SUITE 101 WICHITA, KS 67202

Re: Temporary Abandonment API 15-115-20991-00-00 FRIESEN 1 SE/4 Sec.18-21S-03E Marion County, Kansas

Dear Mindy Wooten:

"Your temporary abandonment (TA) application for the well listed above has been approved. In accordance with K.A.R. 82-3-111 the TA status of this well will expire 02/23/2018.

\* If you return this well to service or plug it, please notify the District Office.

\* If you sell this well you are required to fil