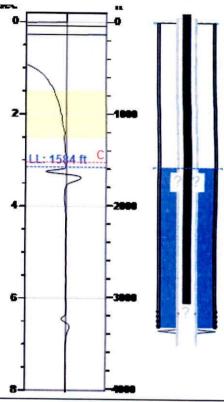

# Static Bottomhole Pressure \*.\* psi (g) @ \*.\* ft

1584 ft

\*.\* ft

\*.\* ft

Static Liquid Level
Oil Column Height
Water Column Height

## Pressure Profile (TVD)