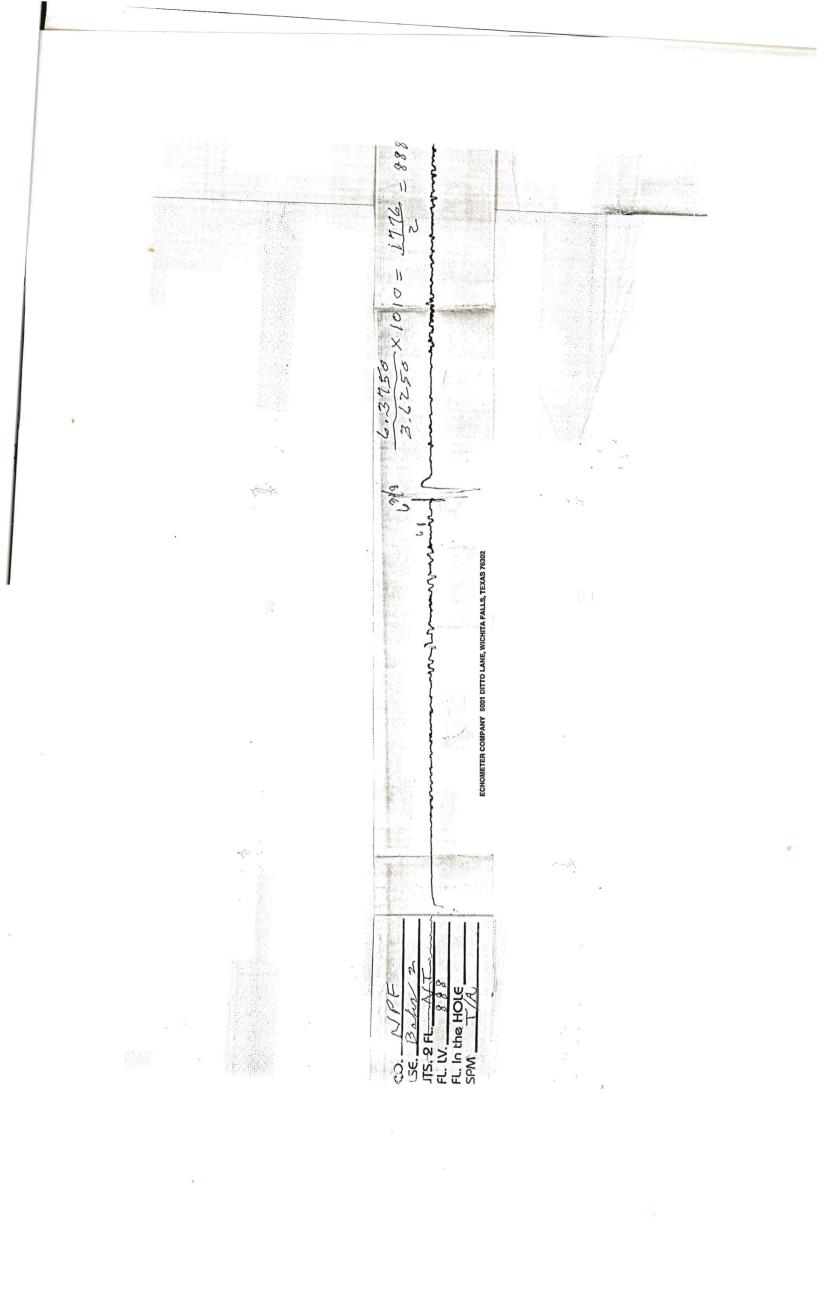

## **TEMPORARY ABANDONMENT WELL APPLICATION**

| OPERATOR: License#                                                           |                    |                    |           | API No. 15        |              |                           |           |  |  |                           |      |  |  |                                                                                      |  |  |  |  |  |
|------------------------------------------------------------------------------|--------------------|--------------------|-----------|-------------------|--------------|---------------------------|-----------|--|--|---------------------------|------|--|--|--------------------------------------------------------------------------------------|--|--|--|--|--|
| Name:                                                                        |                    |                    |           | Spot Description: |              |                           |           |  |  |                           |      |  |  |                                                                                      |  |  |  |  |  |
| Address 1:                                                                   |                    |                    |           |                   | Sec          | Twp S. F                  | R 🗌 E 🗌 W |  |  |                           |      |  |  |                                                                                      |  |  |  |  |  |
| Address 2:                                                                   |                    |                    |           |                   |              | feet from N               |           |  |  |                           |      |  |  |                                                                                      |  |  |  |  |  |
| City:    Zip:   +     Contact Person:      Phone:      Contact Person Email: |                    |                    |           |                   |              |                           |           |  |  |                           |      |  |  |                                                                                      |  |  |  |  |  |
|                                                                              |                    |                    |           |                   |              |                           |           |  |  | Field Contact Person:     |      |  |  | Well Type: (check one)     Oil     Gas     OG     WSW     Other:       SWD Permit #: |  |  |  |  |  |
|                                                                              |                    |                    |           |                   |              |                           |           |  |  | Field Contact Person Phon | e:() |  |  |                                                                                      |  |  |  |  |  |
|                                                                              |                    |                    |           |                   |              |                           |           |  |  |                           | ()   |  |  | Gas Storage Permit #:  Spud Date: Date Shut-In:                                      |  |  |  |  |  |
|                                                                              |                    |                    |           | Spud Date:        |              | Date Shut-In:             |           |  |  |                           |      |  |  |                                                                                      |  |  |  |  |  |
|                                                                              | Conductor          | Surface            | Pro       | duction           | Intermediate | Liner                     | Tubing    |  |  |                           |      |  |  |                                                                                      |  |  |  |  |  |
| Size                                                                         |                    |                    |           |                   |              |                           |           |  |  |                           |      |  |  |                                                                                      |  |  |  |  |  |
| Setting Depth                                                                |                    |                    |           |                   |              |                           |           |  |  |                           |      |  |  |                                                                                      |  |  |  |  |  |
| Amount of Cement                                                             |                    |                    |           |                   |              |                           |           |  |  |                           |      |  |  |                                                                                      |  |  |  |  |  |
| Top of Cement                                                                |                    |                    |           |                   |              |                           |           |  |  |                           |      |  |  |                                                                                      |  |  |  |  |  |
| Bottom of Cement                                                             |                    |                    |           |                   |              |                           |           |  |  |                           |      |  |  |                                                                                      |  |  |  |  |  |
| Casing Fluid Level from Su                                                   | Irface:            | How De             | termined? |                   |              | D                         | ate:      |  |  |                           |      |  |  |                                                                                      |  |  |  |  |  |
| Casing Squeeze(s):                                                           | b) to w ,          | sacks of ce        | ment,     | to                | (bottom) w / | sacks of cement. D        | ate:      |  |  |                           |      |  |  |                                                                                      |  |  |  |  |  |
| Do you have a valid Oil & O                                                  | Gas Lease? 🗌 Yes 🗌 | No                 |           |                   |              |                           |           |  |  |                           |      |  |  |                                                                                      |  |  |  |  |  |
| Depth and Type: Unk                                                          | in Hole at [       | Tools in Hole at   | Ca        | sing Leaks:       | Yes No Dep   | th of casing leak(s):     |           |  |  |                           |      |  |  |                                                                                      |  |  |  |  |  |
| Type Completion: AL                                                          |                    |                    |           |                   |              |                           |           |  |  |                           |      |  |  |                                                                                      |  |  |  |  |  |
| Packer Type:                                                                 |                    |                    |           |                   |              |                           |           |  |  |                           |      |  |  |                                                                                      |  |  |  |  |  |
| Packer Type:                                                                 | Size:              |                    | Inch      | Set at:           | Fe           | et                        |           |  |  |                           |      |  |  |                                                                                      |  |  |  |  |  |
| Total Depth:                                                                 | Plug Ba            | ck Depth:          | I         | Plug Back Meth    | od:          |                           |           |  |  |                           |      |  |  |                                                                                      |  |  |  |  |  |
| Geological Date:                                                             |                    |                    |           |                   |              |                           |           |  |  |                           |      |  |  |                                                                                      |  |  |  |  |  |
| Formation Name                                                               | Formation          | Top Formation Base |           |                   | Completio    | on Information            |           |  |  |                           |      |  |  |                                                                                      |  |  |  |  |  |
| 1                                                                            | At:                | to Feet            | Perfo     | ration Interval   | to F         | Feet or Open Hole Interva | I to Feet |  |  |                           |      |  |  |                                                                                      |  |  |  |  |  |
| 2                                                                            | At:                | to Feet            | Perfo     | ration Interval - | to F         | Feet or Open Hole Interva | I toFeet  |  |  |                           |      |  |  |                                                                                      |  |  |  |  |  |
|                                                                              |                    |                    |           |                   |              | ODDECT TO THE DECT        |           |  |  |                           |      |  |  |                                                                                      |  |  |  |  |  |

## Submitted Electronically

| <i>Do NOT Write in This</i><br>Space - KCC USE ONLY | Date Tested: | Results:  | Date Plugged: | Date Repaired: | Date Put Back in Service: |
|-----------------------------------------------------|--------------|-----------|---------------|----------------|---------------------------|
| Review Completed by:                                |              | Comments: |               |                |                           |
| TA Approved: 🗌 Yes 🗌 [                              | Denied Date: |           |               |                |                           |