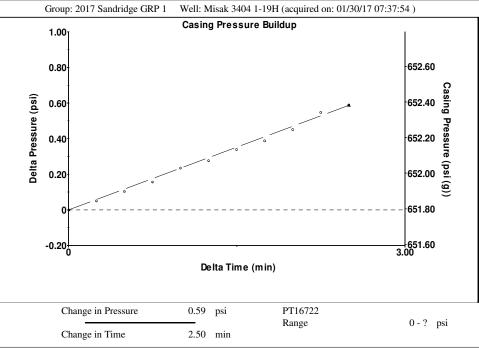

### **Casing Pressure Buildup**

Change in Pressure 0.6 psi Over Change in Time 2.50 min

TOTAL WELL MANAGEMENT by ECHOMETER Company 01/30/17 09:54:30