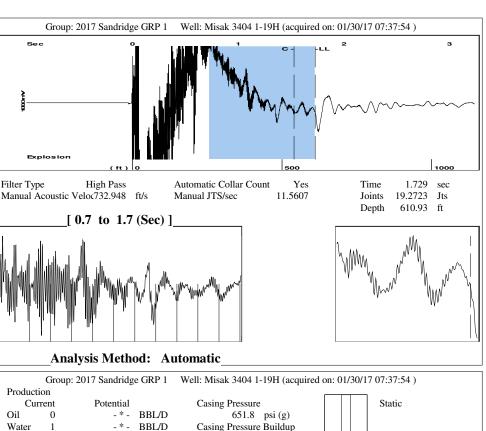

### **Conditions**

| Pressure                                     |            |         | Production             |            |           |
|----------------------------------------------|------------|---------|------------------------|------------|-----------|
| Static BHP                                   | 2872.6     | psi (g) | Oil Production         | 0          | BBL/D     |
| Static BHP Method                            | Acoustic   |         | Water Production       | 1          | BBL/D     |
| Static BHP Date                              | 01/30/2017 |         | Gas Production         | - * -      | Mscf/D    |
|                                              |            |         | Production Date        | 01/16/2017 |           |
| Producing BHP                                | _ * _      | psi (g) |                        |            |           |
| Producing BHP Method                         | _ * _      |         | Temperatures           |            |           |
| Producing BHP Date                           | _ * _      |         | Surface Temperature    | 70         | deg F     |
| Formation Depth                              | 5461.00    | ft      | Bottomhole Temperature | 150        | deg F     |
| Surface Producing Pressures Fluid Properties |            |         |                        |            |           |
| Tubing Pressure                              | 24.0       | psi (g) | Oil API                | 40         | deg.API   |
| Casing Pressure                              | 651.8      | psi (g) | Water Specific Gravity | 1.05       | Sp.Gr.H2O |

### **Casing Pressure Buildup**

Change in Pressure 0.6 psi Over Change in Time 2.50 min

TOTAL WELL MANAGEMENT by ECHOMETER Company 01/30/17 09:54:30