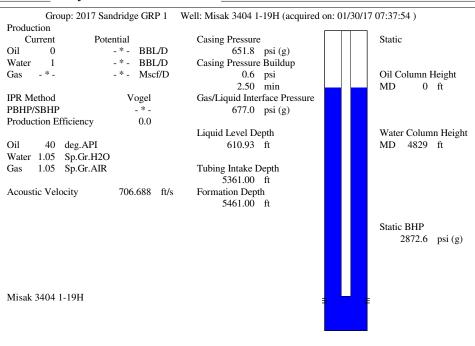

### **Conditions**

| Pressure                                     |            |         | Production             |            |           |
|----------------------------------------------|------------|---------|------------------------|------------|-----------|
| Static BHP                                   | 2872.6     | psi (g) | Oil Production         | 0          | BBL/D     |
| Static BHP Method                            | Acoustic   |         | Water Production       | 1          | BBL/D     |
| Static BHP Date                              | 01/30/2017 |         | Gas Production         | - * -      | Mscf/D    |
|                                              |            |         | Production Date        | 01/16/2017 |           |
| Producing BHP                                | _ * _      | psi (g) |                        |            |           |
| Producing BHP Method                         | _ * _      |         | Temperatures           |            |           |
| Producing BHP Date                           | _ * _      |         | Surface Temperature    | 70         | deg F     |
| Formation Depth                              | 5461.00    | ft      | Bottomhole Temperature | 150        | deg F     |
| Surface Producing Pressures Fluid Properties |            |         |                        |            |           |
| Tubing Pressure                              | 24.0       | psi (g) | Oil API                | 40         | deg.API   |
| Casing Pressure                              | 651.8      | psi (g) | Water Specific Gravity | 1.05       | Sp.Gr.H2O |