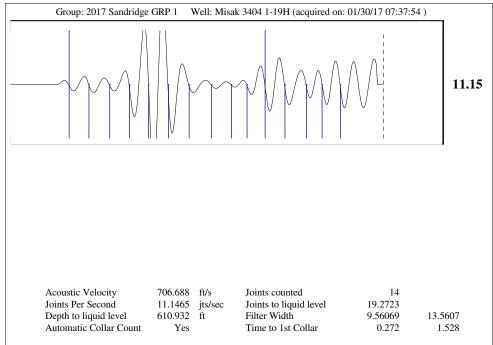

### **Conditions**

| Pressure                                     |            |         | Production             |            |           |
|----------------------------------------------|------------|---------|------------------------|------------|-----------|
| Static BHP                                   | 2872.6     | psi (g) | Oil Production         | 0          | BBL/D     |
| Static BHP Method                            | Acoustic   |         | Water Production       | 1          | BBL/D     |
| Static BHP Date                              | 01/30/2017 |         | Gas Production         | - * -      | Mscf/D    |
|                                              |            |         | Production Date        | 01/16/2017 |           |
| Producing BHP                                | _ * _      | psi (g) |                        |            |           |
| Producing BHP Method                         | _ * _      |         | Temperatures           |            |           |
| Producing BHP Date                           | _ * _      |         | Surface Temperature    | 70         | deg F     |
| Formation Depth                              | 5461.00    | ft      | Bottomhole Temperature | 150        | deg F     |
| Surface Producing Pressures Fluid Properties |            |         |                        |            |           |
| Tubing Pressure                              | 24.0       | psi (g) | Oil API                | 40         | deg.API   |
| Casing Pressure                              | 651.8      | psi (g) | Water Specific Gravity | 1.05       | Sp.Gr.H2O |