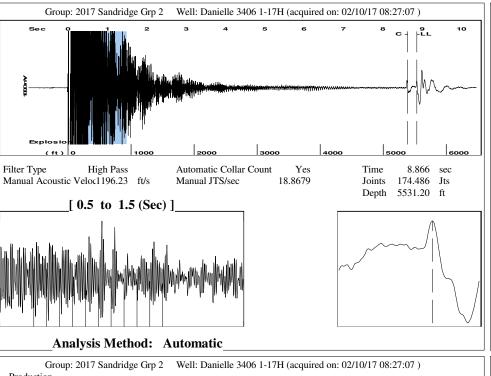

### **Conditions**

| Pressure             |            |         | Production             |            |        |
|----------------------|------------|---------|------------------------|------------|--------|
| Static BHP           | 383.5      | psi (g) | Oil Production         | 0          | BBL/D  |
| Static BHP Method    | Acoustic   |         | Water Production       | 1          | BBL/D  |
| Static BHP Date      | 02/10/2017 |         | Gas Production         | - * -      | Mscf/D |
|                      |            |         | Production Date        | 02/09/2017 |        |
| Producing BHP        | 365.2      | psi (g) |                        |            |        |
| Producing BHP Method | Acoustic   |         | Temperatures           |            |        |
| Producing BHP Date   | 02/10/2017 |         | Surface Temperature    | 70         | deg F  |
| Formation Depth      | 5785.00    | ft      | Bottomhole Temperature | 150        | deg F  |
|                      |            |         |                        |            |        |