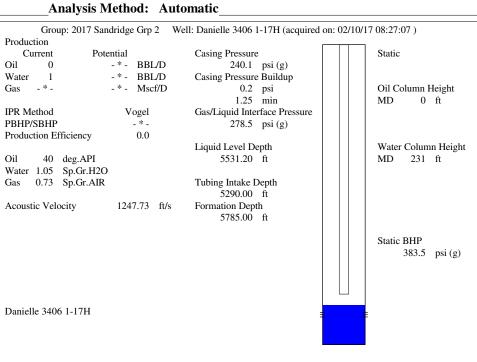

## General

\_ \* \_ Well ID Well Danielle 3406 1-17H Company Sandridge Energy Operator Lease Name Danielle 3406 1-17H Elevation 1313.00 ft Production Method Other Dataset Description

Comment

### **Conditions**

| Pressure             |            |         | Production             |            |        |
|----------------------|------------|---------|------------------------|------------|--------|
| Static BHP           | 383.5      | psi (g) | Oil Production         | 0          | BBL/D  |
| Static BHP Method    | Acoustic   |         | Water Production       | 1          | BBL/D  |
| Static BHP Date      | 02/10/2017 |         | Gas Production         | - * -      | Mscf/D |
|                      |            |         | Production Date        | 02/09/2017 |        |
| Producing BHP        | 365.2      | psi (g) |                        |            |        |
| Producing BHP Method | Acoustic   |         | Temperatures           |            |        |
| Producing BHP Date   | 02/10/2017 |         | Surface Temperature    | 70         | deg F  |
| Formation Depth      | 5785.00    | ft      | Bottomhole Temperature | 150        | deg F  |
|                      |            |         |                        |            |        |

# **Casing Pressure Buildup**

**Tubing Pressure** 

Casing Pressure

**Surface Producing Pressures** 

0.2 psi Change in Pressure Over Change in Time 1.25 min Oil API 40 deg.API 1.05 Sp.Gr.H2O Water Specific Gravity