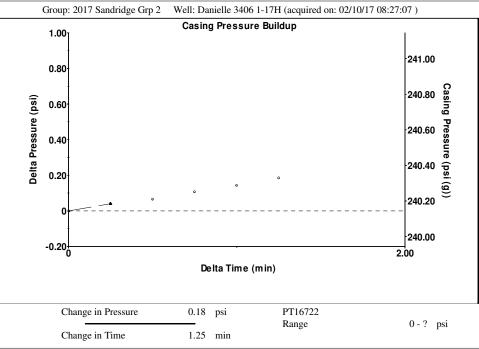

# **Casing Pressure Buildup**

**Tubing Pressure** 

Casing Pressure

**Surface Producing Pressures** 

0.2 psi Change in Pressure Over Change in Time 1.25 min Oil API 40 deg.API 1.05 Sp.Gr.H2O Water Specific Gravity