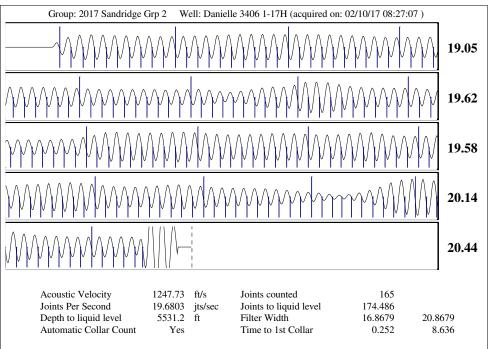

### **Conditions**

| Pressure             |            |         | Production             |            |        |
|----------------------|------------|---------|------------------------|------------|--------|
| Static BHP           | 383.5      | psi (g) | Oil Production         | 0          | BBL/D  |
| Static BHP Method    | Acoustic   |         | Water Production       | 1          | BBL/D  |
| Static BHP Date      | 02/10/2017 |         | Gas Production         | - * -      | Mscf/D |
|                      |            |         | Production Date        | 02/09/2017 |        |
| Producing BHP        | 365.2      | psi (g) |                        |            |        |
| Producing BHP Method | Acoustic   |         | Temperatures           |            |        |
| Producing BHP Date   | 02/10/2017 |         | Surface Temperature    | 70         | deg F  |
| Formation Depth      | 5785.00    | ft      | Bottomhole Temperature | 150        | deg F  |
|                      |            |         |                        |            |        |