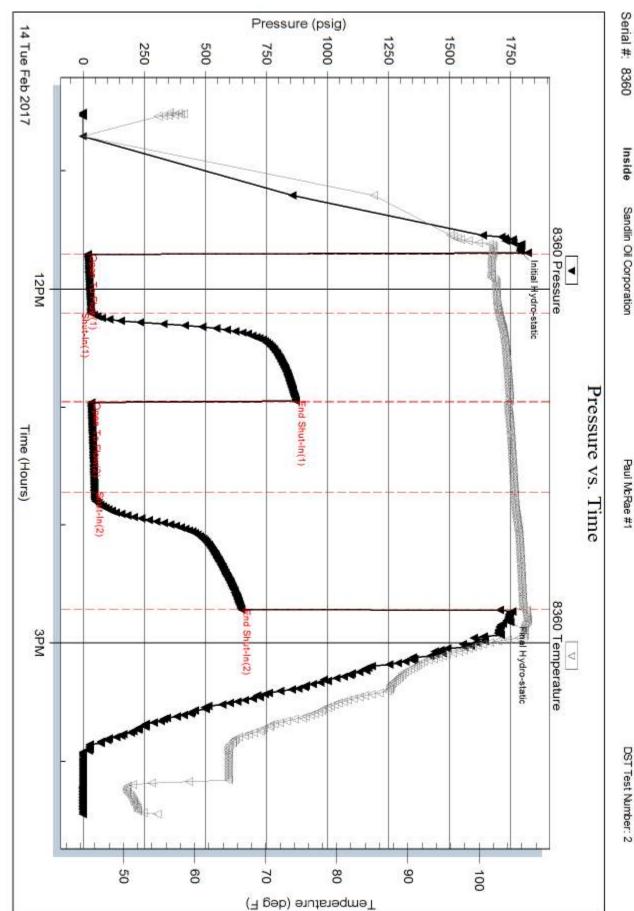

| AOD TRI                              | LOBITE                                                                   | DRILL STEM T                     | EST RE           | EPO        | RT                  |                  |                          |                          |              |
|--------------------------------------|--------------------------------------------------------------------------|----------------------------------|------------------|------------|---------------------|------------------|--------------------------|--------------------------|--------------|
| 通じて                                  | ESTING , INC.                                                            | Sandlin Oil Corporation          |                  |            | 27-                 | 12s-18w          | Ellis                    |                          |              |
| 翻                                    | ESTING, INC                                                              | 621 17th st.                     |                  |            | Pa                  | ul McRa          | e #1                     |                          |              |
| 福書                                   |                                                                          | STE 2055<br>Denver Co 80293-2001 |                  |            | Job                 | Ticket: 64       | 091                      | DST#:1                   |              |
| NOW.                                 |                                                                          | ATTN: Herb Deines ,Kathie        | E.               |            | Tes                 | t Start: 20      | 17.02.13 @               | 02:55:14                 |              |
| ENERAL INFOR                         | MATION:                                                                  |                                  |                  |            |                     |                  |                          |                          |              |
|                                      | CA-C                                                                     |                                  |                  |            | <u> </u>            |                  |                          |                          | 124 MA 147   |
| Deviated: No<br>Time Tool Opened: 04 | 222 Designed 123 and 125 Designed Strategy and A                         | ft (KB)                          |                  |            | Tes<br>Tes          |                  | Conventiona<br>Ray Schwa | al Bottom Hol<br>ger     | e (Initial)  |
| Time Test Ended: 09                  | :19:08                                                                   |                                  |                  |            | Unit                | No: 7            | 77                       |                          |              |
|                                      | .00 ft (KB) To 34                                                        | 70.00 ft (KB) (TVD)              |                  |            | Ref                 | erence Be        | vations:                 | 2166.00<br>2160.00       |              |
| Hole Diameter:                       |                                                                          | Condition: Fair                  |                  |            |                     | KB t             | o GR/CF:                 | 6.00                     |              |
| erial #: 8360                        | Inside                                                                   |                                  |                  |            |                     |                  |                          |                          |              |
| ress@RunDepth:                       | 26.85 psig                                                               | @ 3416.00 ft (KB)                |                  |            | Capacity            |                  |                          | 8000.00                  | psig         |
| art Date:                            | 2017.02.13                                                               | End Date:                        | 2017.02<br>09:19 |            | Last Cali           |                  | 047 00 42                | 2017.02.13               |              |
| tart Time:                           | 02:55:14                                                                 | End Time:                        | 09.18            | 0.08       | Time On<br>Time Off |                  |                          | @ 04:39:09<br>@ 07:46:53 |              |
| EST COMMENT                          | 45-IFP-W K bi thru<br>45-ISIP-no bi<br>45-FFP-w k surfa<br>45-FSIP-no bi |                                  |                  |            |                     |                  |                          |                          |              |
| <b>7</b>                             | Pressure vs. T                                                           | ime<br>5300 Tempenkre            |                  |            |                     |                  | E SUMM                   |                          |              |
| 1750                                 |                                                                          | accordingenate                   | ••• (Min         | 10         | Pressure<br>(psig)  | Temp<br>(deg F)  | Annotati                 | on                       |              |
| E00                                  |                                                                          |                                  | 10000            |            | 1645.37             | 94.42            | Initial Hydr             |                          |              |
|                                      |                                                                          |                                  | 90               | 2<br>47    | 12.92<br>17.75      |                  | Open To F<br>Shut-In(1)  |                          |              |
|                                      |                                                                          |                                  | 80               | 93         | 696.19              | 96.91            | 10.10                    |                          |              |
|                                      |                                                                          |                                  |                  | 94         | 17.22               |                  | Open To F                |                          |              |
| 70                                   |                                                                          |                                  |                  | 139<br>185 | 26.85<br>589.05     | 97.95<br>99.44   |                          |                          |              |
| 500                                  |                                                                          |                                  | 60 J             |            | 1631.21             | 99.44<br>100.19  |                          |                          |              |
|                                      |                                                                          | /   ¥   ‡                        | 50               |            |                     |                  | -                        |                          |              |
| 250                                  |                                                                          |                                  | -                |            |                     |                  |                          |                          |              |
|                                      |                                                                          |                                  | 40               |            |                     |                  |                          |                          |              |
|                                      | 16                                                                       |                                  |                  |            |                     |                  |                          |                          |              |
| 0                                    | 6444<br>Time (Hours)                                                     | 944                              |                  |            |                     |                  |                          |                          |              |
| 0 UMINFeb 2007                       | Recovery                                                                 | 944                              |                  |            |                     | Ga               | s Rates                  |                          |              |
| search (ft)                          |                                                                          | view<br>Volume (bbl)             |                  |            |                     | Gas<br>Choke (ii |                          | ure (psig) Ga            | s Rate (Mcf/ |