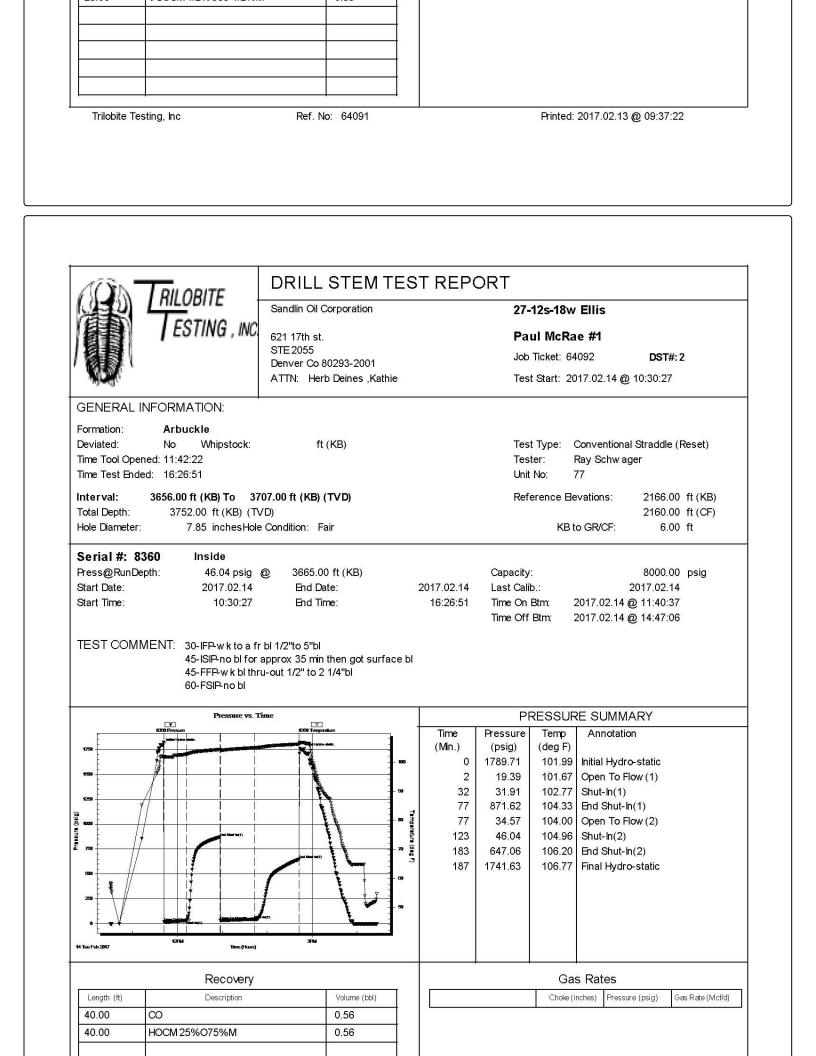

| AOD TRI                              | LOBITE                                                                   | DRILL STEM T                     | EST RE           | EPO        | RT                  |                  |                          |                          |              |
|--------------------------------------|--------------------------------------------------------------------------|----------------------------------|------------------|------------|---------------------|------------------|--------------------------|--------------------------|--------------|
| 通じて                                  | ESTING , INC.                                                            | Sandlin Oil Corporation          |                  |            | 27-                 | 12s-18w          | Ellis                    |                          |              |
| 翻                                    | ESTING, INC                                                              | 621 17th st.                     |                  |            | Pa                  | ul McRa          | e #1                     |                          |              |
| 福書                                   |                                                                          | STE 2055<br>Denver Co 80293-2001 |                  |            | Job                 | Ticket: 64       | 091                      | DST#:1                   |              |
| NOW.                                 |                                                                          | ATTN: Herb Deines ,Kathie        | E.               |            | Tes                 | t Start: 20      | 17.02.13 @               | 02:55:14                 |              |
| ENERAL INFOR                         | MATION:                                                                  |                                  |                  |            |                     |                  |                          |                          |              |
|                                      | CA-C                                                                     |                                  |                  |            | <u> </u>            |                  |                          |                          | 124 MA 147   |
| Deviated: No<br>Time Tool Opened: 04 | 222 Designed 123 and 125 Designed Strategy and A                         | ft (KB)                          |                  |            | Tes<br>Tes          |                  | Conventiona<br>Ray Schwa | al Bottom Hol<br>ger     | e (Initial)  |
| Time Test Ended: 09                  | :19:08                                                                   |                                  |                  |            | Unit                | No: 7            | 77                       |                          |              |
|                                      | .00 ft (KB) To 34                                                        | 70.00 ft (KB) (TVD)              |                  |            | Ref                 | erence Be        | vations:                 | 2166.00<br>2160.00       |              |
| Hole Diameter:                       |                                                                          | Condition: Fair                  |                  |            |                     | KB t             | o GR/CF:                 | 6.00                     |              |
| erial #: 8360                        | Inside                                                                   |                                  |                  |            |                     |                  |                          |                          |              |
| ress@RunDepth:                       | 26.85 psig                                                               | @ 3416.00 ft (KB)                |                  |            | Capacity            |                  |                          | 8000.00                  | psig         |
| art Date:                            | 2017.02.13                                                               | End Date:                        | 2017.02<br>09:19 |            | Last Cali           |                  | 047 00 42                | 2017.02.13               |              |
| tart Time:                           | 02:55:14                                                                 | End Time:                        | 09.18            | 0.08       | Time On<br>Time Off |                  |                          | @ 04:39:09<br>@ 07:46:53 |              |
| EST COMMENT                          | 45-IFP-W K bi thru<br>45-ISIP-no bi<br>45-FFP-w k surfa<br>45-FSIP-no bi |                                  |                  |            |                     |                  |                          |                          |              |
| <b>7</b>                             | Pressure vs. T                                                           | ime<br>5300 Tempenkre            |                  |            |                     |                  | E SUMM                   |                          |              |
| 1750                                 |                                                                          | accordingenate                   | ••• (Min         | 10         | Pressure<br>(psig)  | Temp<br>(deg F)  | Annotati                 | on                       |              |
| E00                                  |                                                                          |                                  | 10000            |            | 1645.37             | 94.42            | Initial Hydr             |                          |              |
|                                      |                                                                          |                                  | 90               | 2<br>47    | 12.92<br>17.75      |                  | Open To F<br>Shut-In(1)  |                          |              |
|                                      |                                                                          |                                  | 80               | 93         | 696.19              | 96.91            | 10.10                    |                          |              |
|                                      |                                                                          |                                  |                  | 94         | 17.22               |                  | Open To F                |                          |              |
| 70                                   |                                                                          |                                  |                  | 139<br>185 | 26.85<br>589.05     | 97.95<br>99.44   |                          |                          |              |
| 500                                  |                                                                          |                                  | 60 J             |            | 1631.21             | 99.44<br>100.19  |                          |                          |              |
|                                      |                                                                          | /   ¥   ‡                        | 50               |            |                     |                  | -                        |                          |              |
| 250                                  |                                                                          |                                  | -                |            |                     |                  |                          |                          |              |
|                                      |                                                                          |                                  | 40               |            |                     |                  |                          |                          |              |
|                                      | 16                                                                       |                                  |                  |            |                     |                  |                          |                          |              |
| 0                                    | 6444<br>Time (Hours)                                                     | 944                              |                  |            |                     |                  |                          |                          |              |
| 0 UMINFeb 2007                       | Recovery                                                                 | 944                              |                  |            |                     | Ga               | s Rates                  |                          |              |
| search (ft)                          |                                                                          | view<br>Volume (bbl)             |                  |            |                     | Gas<br>Choke (ii |                          | ure (psig) Ga            | s Rate (Mcf/ |