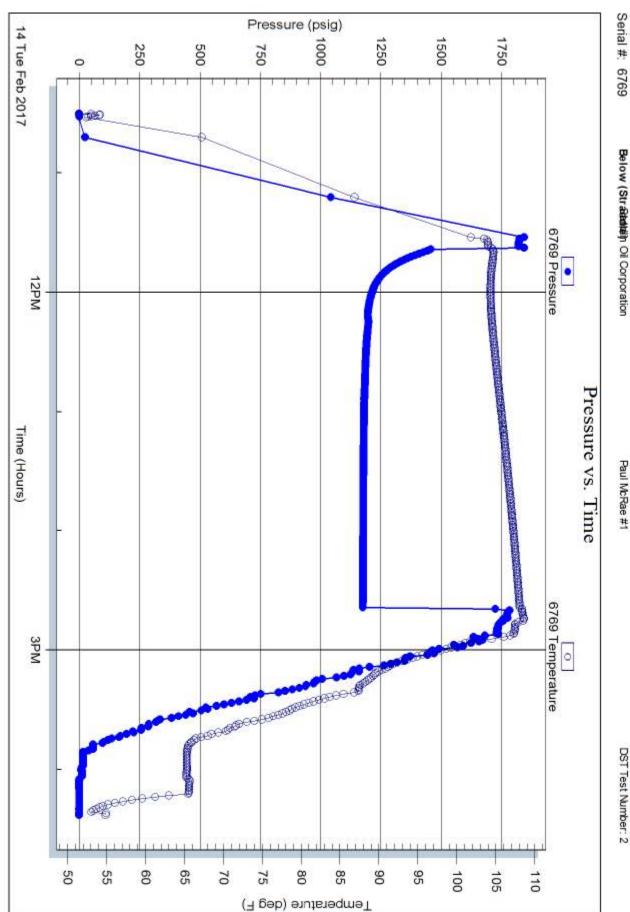

## NOTES

RECOMMENDATION TO PLUG AND ABANDON WELL BASED ON LOW STRUCTURE AND NEGATIVE RESULTS OF TWO DSTS.

OPEN HOLE LOGGING BY ELI: DUAL INDUCTION LOG, COMPENSATED DENSITY/NEUTRON LOG AND MICRO LOG.

DRILL STEM TESTING BY TRILOBITE TESTING, INC: ONE (1) CONVENTIONAL TEST AND ONE (1) STRADDLE TEST.