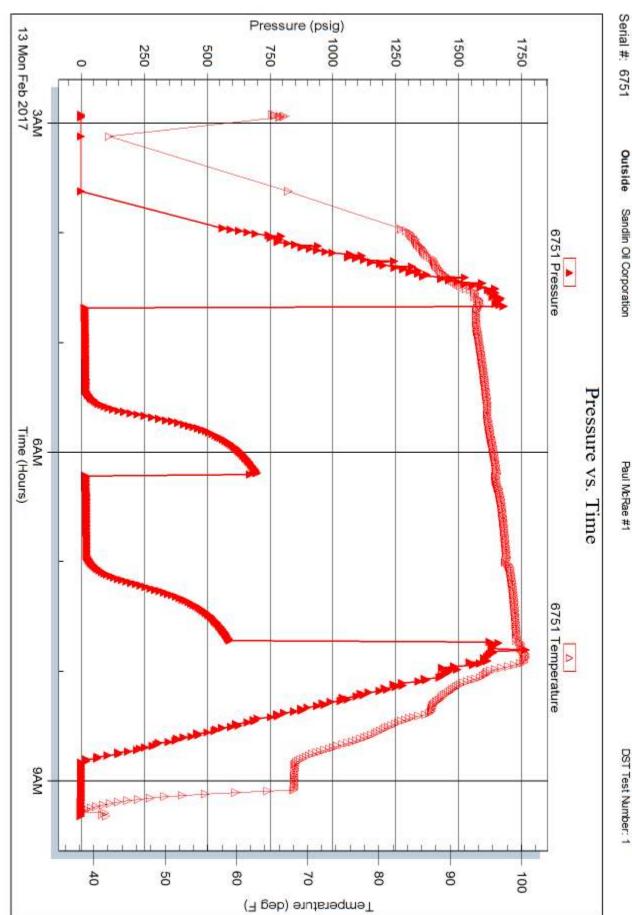

|                                                                                                                                                                                                                                                                                                                                                                                                                                                                                                                                                                                                                                                                                                                                                                                                                                                                                                                                                                                                                                                                                                                                                                                                                                                                                                                                                                                                                                                                                                                                                                                                                                                                                                                                                                                                                                                                                                                                                                                                                                                                                                                                | DRILL STEM TES                                                            | T REP                  | ORT                                                        |                               |                       |                                |
|--------------------------------------------------------------------------------------------------------------------------------------------------------------------------------------------------------------------------------------------------------------------------------------------------------------------------------------------------------------------------------------------------------------------------------------------------------------------------------------------------------------------------------------------------------------------------------------------------------------------------------------------------------------------------------------------------------------------------------------------------------------------------------------------------------------------------------------------------------------------------------------------------------------------------------------------------------------------------------------------------------------------------------------------------------------------------------------------------------------------------------------------------------------------------------------------------------------------------------------------------------------------------------------------------------------------------------------------------------------------------------------------------------------------------------------------------------------------------------------------------------------------------------------------------------------------------------------------------------------------------------------------------------------------------------------------------------------------------------------------------------------------------------------------------------------------------------------------------------------------------------------------------------------------------------------------------------------------------------------------------------------------------------------------------------------------------------------------------------------------------------|---------------------------------------------------------------------------|------------------------|------------------------------------------------------------|-------------------------------|-----------------------|--------------------------------|
| RILOBITE                                                                                                                                                                                                                                                                                                                                                                                                                                                                                                                                                                                                                                                                                                                                                                                                                                                                                                                                                                                                                                                                                                                                                                                                                                                                                                                                                                                                                                                                                                                                                                                                                                                                                                                                                                                                                                                                                                                                                                                                                                                                                                                       | Sandlin Oil Corporation                                                   |                        | 27-12s-18                                                  | w Ellis                       |                       |                                |
| ESTING , INC                                                                                                                                                                                                                                                                                                                                                                                                                                                                                                                                                                                                                                                                                                                                                                                                                                                                                                                                                                                                                                                                                                                                                                                                                                                                                                                                                                                                                                                                                                                                                                                                                                                                                                                                                                                                                                                                                                                                                                                                                                                                                                                   | 621 17th st.                                                              |                        | Paul McF                                                   | Rae #1                        |                       |                                |
|                                                                                                                                                                                                                                                                                                                                                                                                                                                                                                                                                                                                                                                                                                                                                                                                                                                                                                                                                                                                                                                                                                                                                                                                                                                                                                                                                                                                                                                                                                                                                                                                                                                                                                                                                                                                                                                                                                                                                                                                                                                                                                                                | STE 2055<br>Denver Co 80293-2001                                          |                        | Job Ticket:                                                | 64091                         | DST#:                 | 1                              |
|                                                                                                                                                                                                                                                                                                                                                                                                                                                                                                                                                                                                                                                                                                                                                                                                                                                                                                                                                                                                                                                                                                                                                                                                                                                                                                                                                                                                                                                                                                                                                                                                                                                                                                                                                                                                                                                                                                                                                                                                                                                                                                                                | ATTN: Herb Deines ,Kathie                                                 |                        | Test Start:                                                | 2017.02.13 (                  | @ 02:55:14            |                                |
| GENERAL INFORMATION:                                                                                                                                                                                                                                                                                                                                                                                                                                                                                                                                                                                                                                                                                                                                                                                                                                                                                                                                                                                                                                                                                                                                                                                                                                                                                                                                                                                                                                                                                                                                                                                                                                                                                                                                                                                                                                                                                                                                                                                                                                                                                                           |                                                                           |                        |                                                            |                               |                       |                                |
| Formation:LKC A-CDeviated:NoWhipstock:Time Tool Opened:04:40:24Time Test Ended:09:19:08                                                                                                                                                                                                                                                                                                                                                                                                                                                                                                                                                                                                                                                                                                                                                                                                                                                                                                                                                                                                                                                                                                                                                                                                                                                                                                                                                                                                                                                                                                                                                                                                                                                                                                                                                                                                                                                                                                                                                                                                                                        | ft (KB)                                                                   |                        | Test Type:<br>Tester:<br>Unit No:                          | Convention<br>Ray Schwa<br>77 |                       | ole (Initial)                  |
| Interval:3414.00 ft (KB) To34Total Depth:3470.00 ft (KB) (TVHole Diameter:7.85 inches Hole                                                                                                                                                                                                                                                                                                                                                                                                                                                                                                                                                                                                                                                                                                                                                                                                                                                                                                                                                                                                                                                                                                                                                                                                                                                                                                                                                                                                                                                                                                                                                                                                                                                                                                                                                                                                                                                                                                                                                                                                                                     | ′D)                                                                       |                        | Reference I                                                | ∃evations:<br>B to GR/CF:     |                       | ) ft (KB)<br>) ft (CF)<br>) ft |
| Serial #: 6751OutsidePress@RunDepth:psigStart Date:2017.02.13Start Time:02:55:12                                                                                                                                                                                                                                                                                                                                                                                                                                                                                                                                                                                                                                                                                                                                                                                                                                                                                                                                                                                                                                                                                                                                                                                                                                                                                                                                                                                                                                                                                                                                                                                                                                                                                                                                                                                                                                                                                                                                                                                                                                               | <ul> <li>3416.00 ft (KB)</li> <li>End Date:</li> <li>End Time:</li> </ul> | 2017.02.13<br>09:19:06 | Capacity:<br>Last Calib.:<br>Time On Btm:<br>Time Off Btm: |                               | 8000.00<br>2017.02.13 |                                |
| TEST COMMENT: 45-IFP-w k bl thru<br>45-ISIP-no bl<br>45-FFP-w k surfa<br>45-FSIP-no bl                                                                                                                                                                                                                                                                                                                                                                                                                                                                                                                                                                                                                                                                                                                                                                                                                                                                                                                                                                                                                                                                                                                                                                                                                                                                                                                                                                                                                                                                                                                                                                                                                                                                                                                                                                                                                                                                                                                                                                                                                                         | ce bl thru-out                                                            | 1                      | PRESSI                                                     |                               |                       |                                |
| 6551 Aressure                                                                                                                                                                                                                                                                                                                                                                                                                                                                                                                                                                                                                                                                                                                                                                                                                                                                                                                                                                                                                                                                                                                                                                                                                                                                                                                                                                                                                                                                                                                                                                                                                                                                                                                                                                                                                                                                                                                                                                                                                                                                                                                  | 6751 Temperature                                                          | Time                   | Pressure Temp                                              | Annotat                       |                       |                                |
| City of the second seco |                                                                           |                        | (psig) (deg F                                              | .)                            |                       |                                |
| Recovery                                                                                                                                                                                                                                                                                                                                                                                                                                                                                                                                                                                                                                                                                                                                                                                                                                                                                                                                                                                                                                                                                                                                                                                                                                                                                                                                                                                                                                                                                                                                                                                                                                                                                                                                                                                                                                                                                                                                                                                                                                                                                                                       |                                                                           |                        | G                                                          | as Rates                      |                       |                                |
| Length (ft) Description                                                                                                                                                                                                                                                                                                                                                                                                                                                                                                                                                                                                                                                                                                                                                                                                                                                                                                                                                                                                                                                                                                                                                                                                                                                                                                                                                                                                                                                                                                                                                                                                                                                                                                                                                                                                                                                                                                                                                                                                                                                                                                        | Volume (bbl)                                                              |                        | Chok                                                       | e (inches) Press              | sure (psig)           | Gas Rate (Mcf/d)               |
| 25.00 V SOCM 1/2%O99 1/2%N                                                                                                                                                                                                                                                                                                                                                                                                                                                                                                                                                                                                                                                                                                                                                                                                                                                                                                                                                                                                                                                                                                                                                                                                                                                                                                                                                                                                                                                                                                                                                                                                                                                                                                                                                                                                                                                                                                                                                                                                                                                                                                     | 0.35                                                                      |                        |                                                            |                               |                       |                                |
|                                                                                                                                                                                                                                                                                                                                                                                                                                                                                                                                                                                                                                                                                                                                                                                                                                                                                                                                                                                                                                                                                                                                                                                                                                                                                                                                                                                                                                                                                                                                                                                                                                                                                                                                                                                                                                                                                                                                                                                                                                                                                                                                | Ref. No: 64091                                                            |                        |                                                            | d: 2017.02.1                  |                       |                                |