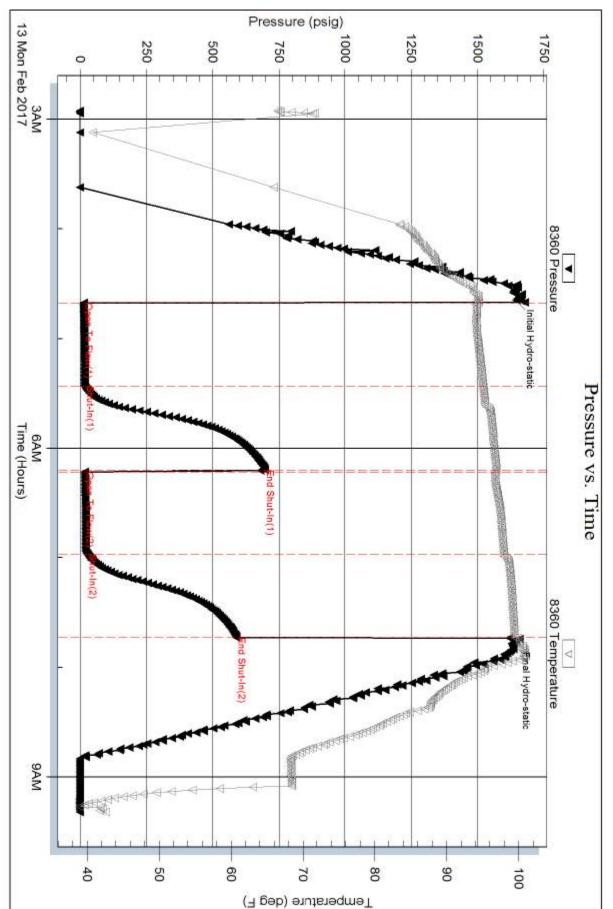

| AOD TRI                              | LOBITE                                                                   | DRILL STEM T                     | EST RE           | EPO        | RT                  |                  |                          |                          |              |
|--------------------------------------|--------------------------------------------------------------------------|----------------------------------|------------------|------------|---------------------|------------------|--------------------------|--------------------------|--------------|
| 通じて                                  | ESTING , INC.                                                            | Sandlin Oil Corporation          |                  |            | 27-                 | 12s-18w          | Ellis                    |                          |              |
| 翻                                    | ESTING, INC                                                              | 621 17th st.                     |                  |            | Pa                  | ul McRa          | e #1                     |                          |              |
| 福書                                   |                                                                          | STE 2055<br>Denver Co 80293-2001 |                  |            | Job                 | Ticket: 64       | 091                      | DST#:1                   |              |
| NOW.                                 |                                                                          | ATTN: Herb Deines ,Kathie        | E.               |            | Tes                 | t Start: 20      | 17.02.13 @               | 02:55:14                 |              |
| ENERAL INFOR                         | MATION:                                                                  |                                  |                  |            |                     |                  |                          |                          |              |
|                                      | CA-C                                                                     |                                  |                  |            | <u> </u>            |                  |                          |                          | 124 MA 147   |
| Deviated: No<br>Time Tool Opened: 04 | 222 Designed 123 and 125 Designed Strategy and A                         | ft (KB)                          |                  |            | Tes<br>Tes          |                  | Conventiona<br>Ray Schwa | al Bottom Hol<br>ger     | e (Initial)  |
| Time Test Ended: 09                  | :19:08                                                                   |                                  |                  |            | Unit                | No: 7            | 77                       |                          |              |
|                                      | .00 ft (KB) To 34                                                        | 70.00 ft (KB) (TVD)              |                  |            | Ref                 | erence Be        | vations:                 | 2166.00<br>2160.00       |              |
| Hole Diameter:                       |                                                                          | Condition: Fair                  |                  |            |                     | KB t             | o GR/CF:                 | 6.00                     |              |
| erial #: 8360                        | Inside                                                                   |                                  |                  |            |                     |                  |                          |                          |              |
| ress@RunDepth:                       | 26.85 psig                                                               | @ 3416.00 ft (KB)                |                  |            | Capacity            |                  |                          | 8000.00                  | psig         |
| art Date:                            | 2017.02.13                                                               | End Date:                        | 2017.02<br>09:19 |            | Last Cali           |                  | 047 00 42                | 2017.02.13               |              |
| tart Time:                           | 02:55:14                                                                 | End Time:                        | 09.18            | 0.08       | Time On<br>Time Off |                  |                          | @ 04:39:09<br>@ 07:46:53 |              |
| EST COMMENT                          | 45-IFP-W K bi thru<br>45-ISIP-no bi<br>45-FFP-w k surfa<br>45-FSIP-no bi |                                  |                  |            |                     |                  |                          |                          |              |
| <b>7</b>                             | Pressure vs. T                                                           | ime<br>5300 Tempenkre            |                  |            |                     |                  | E SUMM                   |                          |              |
| 1750                                 |                                                                          | accordingenate                   | ••• (Min         | 10         | Pressure<br>(psig)  | Temp<br>(deg F)  | Annotati                 | on                       |              |
| E00                                  |                                                                          |                                  | 10000            |            | 1645.37             | 94.42            | Initial Hydr             |                          |              |
|                                      |                                                                          |                                  | 90               | 2<br>47    | 12.92<br>17.75      |                  | Open To F<br>Shut-In(1)  |                          |              |
|                                      |                                                                          |                                  | 80               | 93         | 696.19              | 96.91            | 10.10                    |                          |              |
|                                      |                                                                          |                                  |                  | 94         | 17.22               |                  | Open To F                |                          |              |
| 70                                   |                                                                          |                                  |                  | 139<br>185 | 26.85<br>589.05     | 97.95<br>99.44   |                          |                          |              |
| 500                                  |                                                                          |                                  | 60 J             |            | 1631.21             | 99.44<br>100.19  |                          |                          |              |
|                                      |                                                                          | /   ¥   ‡                        | 50               |            |                     |                  | -                        |                          |              |
| 250                                  |                                                                          |                                  | -                |            |                     |                  |                          |                          |              |
|                                      |                                                                          |                                  | 40               |            |                     |                  |                          |                          |              |
|                                      | 16                                                                       |                                  |                  |            |                     |                  |                          |                          |              |
| 0                                    | 6444<br>Time (Hours)                                                     | 944                              |                  |            |                     |                  |                          |                          |              |
| 0 UMINFeb 2007                       | Recovery                                                                 | 944                              |                  |            |                     | Ga               | s Rates                  |                          |              |
| search (ft)                          |                                                                          | view<br>Volume (bbl)             |                  |            |                     | Gas<br>Choke (ii |                          | ure (psig) Ga            | s Rate (Mcf/ |