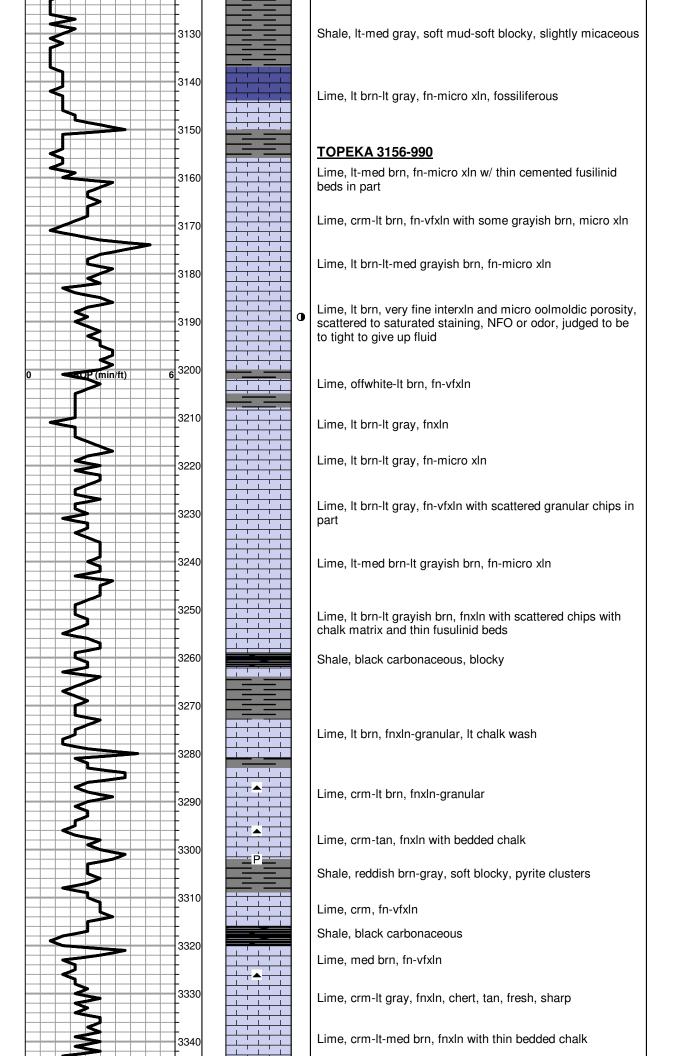

Tops

| Name          | Тор  | Datum |
|---------------|------|-------|
| ANHYDRITE     | 1430 | +736  |
| ТОРЕКА        | 3156 | -990  |
| HEEBNER SHALE | 3388 | -1222 |
| TORONTO       | 3409 | -1243 |
| LKC           | 3437 | -1271 |
| ВКС           | 3658 | -1492 |
| ARBUCKLE      | 3692 | -1526 |
| RTD           | 3750 | -1584 |
| LTD           | 3752 | -1586 |

ANHYDRITE TOP 1430+736 ANHYDRITE BASE 1465+701

3050

3060

3070

3080

3090

3100

3110

3120

Lime, It brn-med gray, fnxIn, slightly fossiliferous

CORRECTED DRILL TIME TO

LOG BY 2'

Shale, It-med gray, soft mud-soft blocky

Lime, It-med brn, fnxln, fossiliferous-fusulinids

Lime, it-med brn, fnxin, fossiliterous-fusulinids

Shale, It gray, soft sticky mud to soft blocky

Lime, It brn-It grayish brn, fnxln, fossiliferous

Shale, It-med gray, soft blocky with It gray sticky clumping in part

|                                                                                                                                                           | DRILL STEM TES                             | TREP                           | ORT                                             |                                            |                                 |                     |                                |
|-----------------------------------------------------------------------------------------------------------------------------------------------------------|--------------------------------------------|--------------------------------|-------------------------------------------------|--------------------------------------------|---------------------------------|---------------------|--------------------------------|
|                                                                                                                                                           | Sandlin Oil Corporation                    |                                | 27-                                             | 12s-18w                                    | Ellis                           |                     |                                |
| ESTING , INC                                                                                                                                              | 621 17th st.                               |                                | Pa                                              | ul McRa                                    | ie #1                           |                     |                                |
|                                                                                                                                                           | STE 2055<br>Denver Co 80293-2001           |                                | Job                                             | Ticket: 64                                 | 1091                            | DST#:               | 1                              |
|                                                                                                                                                           | ATTN: Herb Deines ,Kathie                  |                                | Test                                            | t Start: 20                                | )17.02.13 @                     | 02:55:14            |                                |
| GENERAL INFORMATION:                                                                                                                                      |                                            |                                |                                                 |                                            |                                 |                     |                                |
| Formation:LKC A-CDeviated:NoWhipstock:Time Tool Opened:04:40:24Time Test Ended:09:19:08                                                                   | ft (KB)                                    |                                | Tes<br>Tes<br>Unit                              | ter: I                                     | Conventiona<br>Ray Schwaę<br>77 |                     | ole (Initial)                  |
| Interval:3414.00 ft (KB) To34Total Depth:3470.00 ft (KB) (TVHole Diameter:7.85 inches Hole                                                                |                                            |                                | Refe                                            | erence Ee<br>KB t                          | evations:<br>to GR/CF:          | 2160.00             | ) ft (KB)<br>) ft (CF)<br>) ft |
| Serial #: 8360InsidePress@RunDepth:26.85 psigStart Date:2017.02.13Start Time:02:55:14TEST COMMENT:45-IFP-w k bl thru<br>45-ISIP-no bl<br>45-FFP-w k surfa | End Date:<br>End Time:<br>-out 1/2"to 2"bl | 2017.02.13<br>09:19:08         | Capacity<br>Last Calil<br>Time On<br>Time Off   | o.:<br>Btm: 2                              | 2017.02.13 (<br>2017.02.13 (    | -                   | 3                              |
| 40-FF-W K SUITA<br>45-FSIP-no bl<br>Pressure vs. T<br>800 Hosare                                                                                          |                                            |                                | Pf                                              | RESSUF                                     | RE SUMM                         | ARY                 |                                |
| 739                                                                                                                                                       |                                            | Time<br>(Min.)<br>0<br>2<br>47 | Pressure<br>(psig)<br>1645.37<br>12.92<br>17.75 | Temp<br>(deg F)<br>94.42<br>93.69<br>95.06 | Open To F<br>Shut-In(1)         | o-static<br>low (1) |                                |
|                                                                                                                                                           |                                            | 93<br>94                       | 696.19<br>17.22                                 | 96.91<br>96.72                             | End Shut-li<br>Open To F        |                     |                                |
|                                                                                                                                                           |                                            | 139                            | 26.85                                           | 97.95                                      | Shut-In(2)                      |                     |                                |
| 300<br>200<br>200<br>304<br>304<br>304<br>304<br>100<br>100<br>100<br>100<br>100<br>100<br>100<br>100<br>100<br>1                                         |                                            | 185<br>188                     | 589.05<br>1631.21                               | 99.44<br>100.19                            | End Shut-li<br>Final Hydro      |                     |                                |
| Recovery                                                                                                                                                  |                                            |                                | ļļ                                              | Ga                                         | s Rates                         |                     |                                |
| Length (ft) Description                                                                                                                                   | Volume (bbl)                               |                                |                                                 | Choke (i                                   |                                 | re (psig)           | Gas Rate (Mcf/d)               |
| 25.00 VSOCM 1/2%O99 1/2%M                                                                                                                                 | 0.35                                       |                                |                                                 |                                            |                                 |                     |                                |
| Trilobite Testing, Inc                                                                                                                                    | Ref. No: 64091                             |                                |                                                 |                                            | 2017.02.13                      |                     |                                |