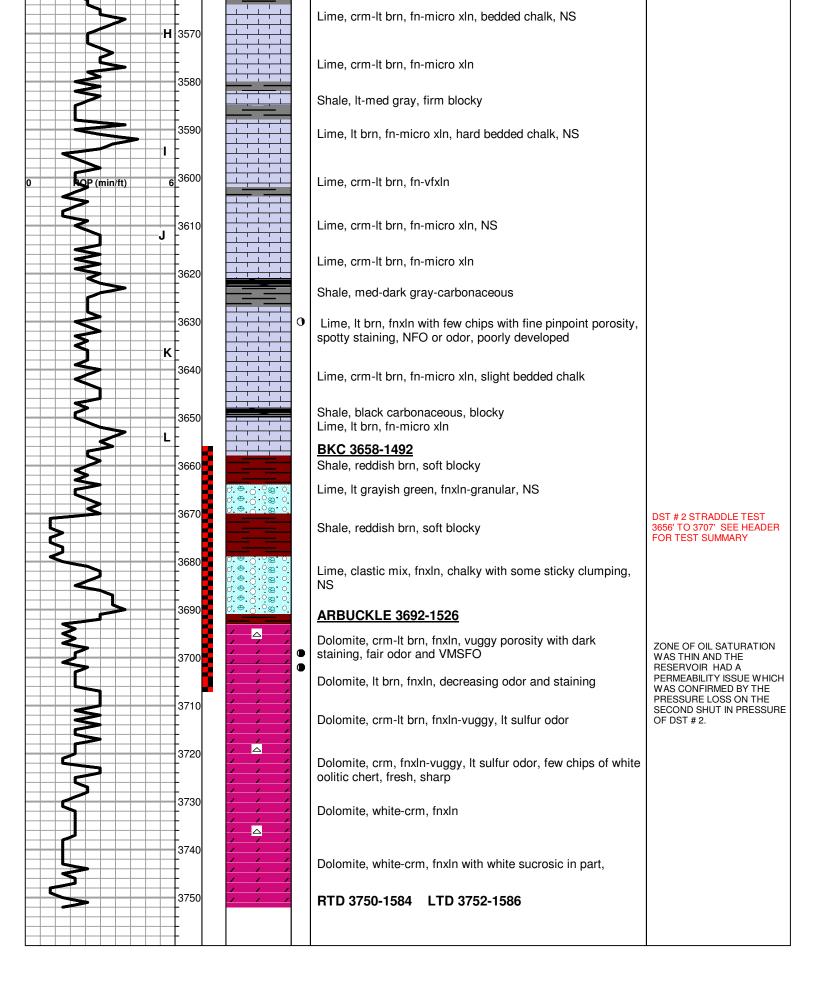

Tops

| Name          | Тор  | Datum |
|---------------|------|-------|
| ANHYDRITE     | 1430 | +736  |
| ТОРЕКА        | 3156 | -990  |
| HEEBNER SHALE | 3388 | -1222 |
| TORONTO       | 3409 | -1243 |
| LKC           | 3437 | -1271 |
| ВКС           | 3658 | -1492 |
| ARBUCKLE      | 3692 | -1526 |
| RTD           | 3750 | -1584 |
| LTD           | 3752 | -1586 |

## NOTES

RECOMMENDATION TO PLUG AND ABANDON WELL BASED ON LOW STRUCTURE AND NEGATIVE RESULTS OF TWO DSTS.

OPEN HOLE LOGGING BY ELI: DUAL INDUCTION LOG, COMPENSATED DENSITY/NEUTRON LOG AND MICRO LOG.

DRILL STEM TESTING BY TRILOBITE TESTING, INC: ONE (1) CONVENTIONAL TEST AND ONE (1) STRADDLE TEST.

|             | UL MCRAE #1           | WERTH ETAL #1             | JOY # 1              |  |
|-------------|-----------------------|---------------------------|----------------------|--|
|             | <b>N</b> NE SE NW     | SW SW SW SE               | SW NW SE NE          |  |
| SE          | C.27-12S-18W          | SEC.22-12-18W             | SEC.27-12-18W        |  |
| 21          | 60'GL 2166'KB         | KB 2165'                  | KB 2151'             |  |
| FORMATION   | LOG TOPS              | LOG TOPS                  | LOG TOPS             |  |
| Anhydrite   | 1430 +736             | + 743                     | + 743                |  |
| B-Anhydrite | 1465 +701             | + 708                     | +707                 |  |
| Topeka      | 3156 -990             | -973                      | -986                 |  |
| Heebner Sh. | 3388-1222             | -1204                     | -1215                |  |
| Toronto     | 3409-1243             | -1226                     |                      |  |
| LKC         | 3437-1271             | -1249                     | -1263                |  |
| ВКС         | 3658-1492             | -1479                     | -1499                |  |
| Arbuckle    | 3692-1526             | -1508                     | -1519                |  |
| RTD         | 3750-1584             | -1602                     | -1574                |  |
|             | SUMMA                 | ARY OF DAILY ACTIVITY     |                      |  |
| 2-08-17 RI  | J, set 8 5/8" surfac  | e casing to 213' w/ 150 s | sxs 80/20 POS 2%Gel  |  |
| 39          | 6CC, plug down 1:0    | 0 AM 2-09-17, slope 1 d   | egree                |  |
| 2-09-16 21  | 3', WOC, rig maint    | enance                    |                      |  |
| 2-10-17 12  | 40', drilling         |                           |                      |  |
| 2-11-17 24  | 75', drilling, displa | ce 3000'                  |                      |  |
| 2-12-17 31  | 46', CFS 3470', sho   | ort trip, CCH, TOWB, DST  | # 1 3414'-3470' "C"  |  |
| zo          | ne LKC, slope ½ de    | gree                      |                      |  |
| 2-13-17 34  | 70', finish DST #1,   | TIWB, lost returns @ 35   | 51' and restored     |  |
| re          | turns with LCM, dr    | illing, CFS 3696'         |                      |  |
| 2-14-17 37  | '50', RTD 2:07 AM     | at 3750', CCH, TOWB, log  | gs, straddle DST # 2 |  |

| 3656' to 3707' Arbuckle, decision to P& | 707' Arbuckle, decision to P&A |
|-----------------------------------------|--------------------------------|
|-----------------------------------------|--------------------------------|