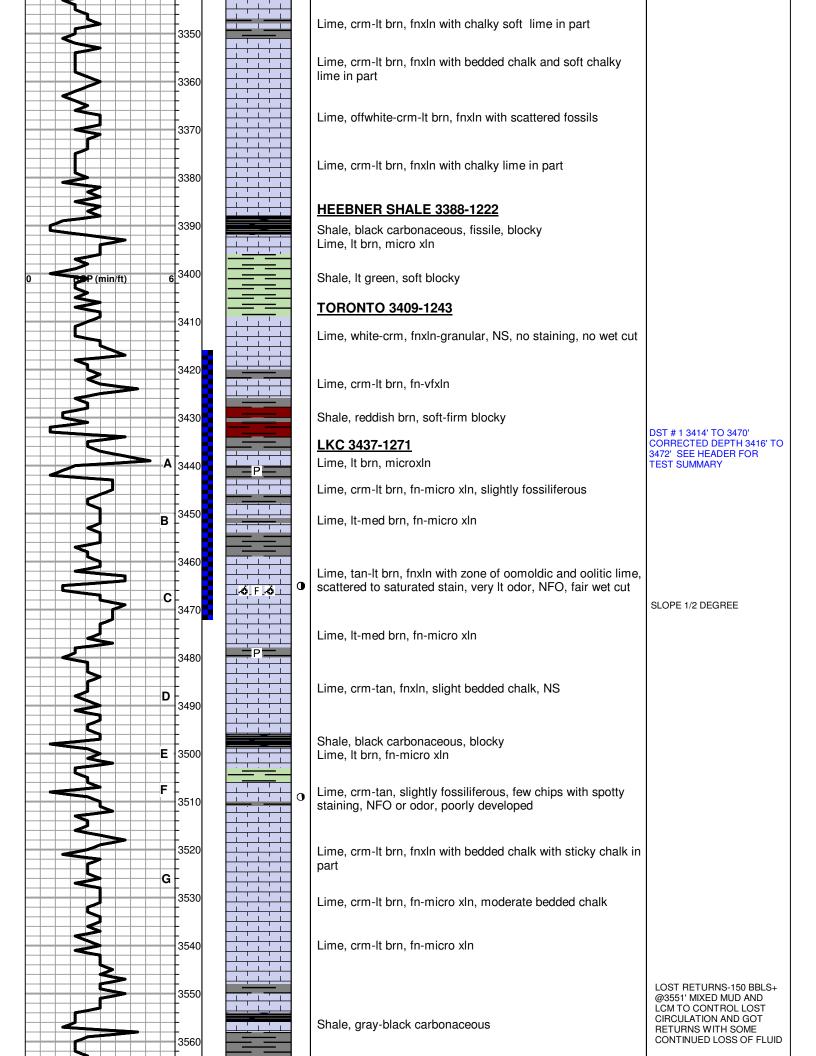

Tops

| Name          | Тор  | Datum |
|---------------|------|-------|
| ANHYDRITE     | 1430 | +736  |
| ТОРЕКА        | 3156 | -990  |
| HEEBNER SHALE | 3388 | -1222 |
| TORONTO       | 3409 | -1243 |
| LKC           | 3437 | -1271 |
| ВКС           | 3658 | -1492 |
| ARBUCKLE      | 3692 | -1526 |
| RTD           | 3750 | -1584 |
| LTD           | 3752 | -1586 |

|             | UL MCRAE #1           | WERTH ETAL #1             | JOY # 1              |  |
|-------------|-----------------------|---------------------------|----------------------|--|
|             | <b>N</b> NE SE NW     | SW SW SW SE               | SW NW SE NE          |  |
| SE          | C.27-12S-18W          | SEC.22-12-18W             | SEC.27-12-18W        |  |
| 21          | 60'GL 2166'KB         | KB 2165'                  | KB 2151'             |  |
| FORMATION   | LOG TOPS              | LOG TOPS                  | LOG TOPS             |  |
| Anhydrite   | 1430 +736             | + 743                     | + 743                |  |
| B-Anhydrite | 1465 +701             | + 708                     | +707                 |  |
| Topeka      | 3156 -990             | -973                      | -986                 |  |
| Heebner Sh. | 3388-1222             | -1204                     | -1215                |  |
| Toronto     | 3409-1243             | -1226                     |                      |  |
| LKC         | 3437-1271             | -1249                     | -1263                |  |
| ВКС         | 3658-1492             | -1479                     | -1499                |  |
| Arbuckle    | 3692-1526             | -1508                     | -1519                |  |
| RTD         | 3750-1584             | -1602                     | -1574                |  |
|             | SUMMA                 | ARY OF DAILY ACTIVITY     |                      |  |
| 2-08-17 RI  | J, set 8 5/8" surfac  | e casing to 213' w/ 150 s | sxs 80/20 POS 2%Gel  |  |
| 39          | 6CC, plug down 1:0    | 0 AM 2-09-17, slope 1 d   | egree                |  |
| 2-09-16 21  | 3', WOC, rig maint    | enance                    |                      |  |
| 2-10-17 12  | 40', drilling         |                           |                      |  |
| 2-11-17 24  | 75', drilling, displa | ce 3000'                  |                      |  |
| 2-12-17 31  | 46', CFS 3470', sho   | ort trip, CCH, TOWB, DST  | # 1 3414'-3470' "C"  |  |
| zo          | ne LKC, slope ½ de    | gree                      |                      |  |
| 2-13-17 34  | 70', finish DST #1,   | TIWB, lost returns @ 35   | 51' and restored     |  |
| re          | turns with LCM, dr    | illing, CFS 3696'         |                      |  |
| 2-14-17 37  | '50', RTD 2:07 AM     | at 3750', CCH, TOWB, log  | gs, straddle DST # 2 |  |

| 3656' to 3707' Arbuckle, decision to P& | 707' Arbuckle, decision to P&A |
|-----------------------------------------|--------------------------------|
|-----------------------------------------|--------------------------------|