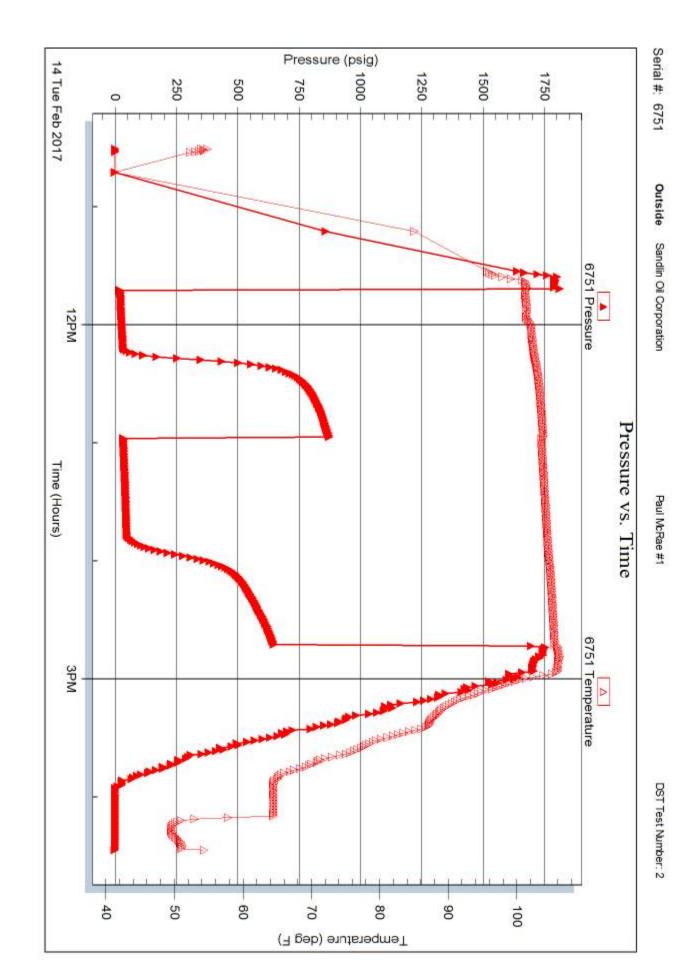

|                                                                                                                                                                                                                                                                                                                                                                                                                                                                                                                                                                                                                                                                                                                                                                                                                                                                                                                                                                                                                                                                                                                                                                                                                                                                                                                                                                                                                                                                                                                                                                                                                                                                                                                                                                                                                                                                                                                                                                                                                                                                                                                                | DRILL STEM TES                                                            | T REP                  | ORT                                                        |                               |                       |                                |
|--------------------------------------------------------------------------------------------------------------------------------------------------------------------------------------------------------------------------------------------------------------------------------------------------------------------------------------------------------------------------------------------------------------------------------------------------------------------------------------------------------------------------------------------------------------------------------------------------------------------------------------------------------------------------------------------------------------------------------------------------------------------------------------------------------------------------------------------------------------------------------------------------------------------------------------------------------------------------------------------------------------------------------------------------------------------------------------------------------------------------------------------------------------------------------------------------------------------------------------------------------------------------------------------------------------------------------------------------------------------------------------------------------------------------------------------------------------------------------------------------------------------------------------------------------------------------------------------------------------------------------------------------------------------------------------------------------------------------------------------------------------------------------------------------------------------------------------------------------------------------------------------------------------------------------------------------------------------------------------------------------------------------------------------------------------------------------------------------------------------------------|---------------------------------------------------------------------------|------------------------|------------------------------------------------------------|-------------------------------|-----------------------|--------------------------------|
| RILOBITE                                                                                                                                                                                                                                                                                                                                                                                                                                                                                                                                                                                                                                                                                                                                                                                                                                                                                                                                                                                                                                                                                                                                                                                                                                                                                                                                                                                                                                                                                                                                                                                                                                                                                                                                                                                                                                                                                                                                                                                                                                                                                                                       | Sandlin Oil Corporation                                                   |                        | 27-12s-18                                                  | w Ellis                       |                       |                                |
| ESTING , INC                                                                                                                                                                                                                                                                                                                                                                                                                                                                                                                                                                                                                                                                                                                                                                                                                                                                                                                                                                                                                                                                                                                                                                                                                                                                                                                                                                                                                                                                                                                                                                                                                                                                                                                                                                                                                                                                                                                                                                                                                                                                                                                   | 621 17th st.                                                              |                        | Paul McF                                                   | Rae #1                        |                       |                                |
|                                                                                                                                                                                                                                                                                                                                                                                                                                                                                                                                                                                                                                                                                                                                                                                                                                                                                                                                                                                                                                                                                                                                                                                                                                                                                                                                                                                                                                                                                                                                                                                                                                                                                                                                                                                                                                                                                                                                                                                                                                                                                                                                | STE 2055<br>Denver Co 80293-2001                                          |                        | Job Ticket:                                                | 64091                         | DST#:                 | 1                              |
|                                                                                                                                                                                                                                                                                                                                                                                                                                                                                                                                                                                                                                                                                                                                                                                                                                                                                                                                                                                                                                                                                                                                                                                                                                                                                                                                                                                                                                                                                                                                                                                                                                                                                                                                                                                                                                                                                                                                                                                                                                                                                                                                | ATTN: Herb Deines ,Kathie                                                 |                        | Test Start:                                                | 2017.02.13 (                  | @ 02:55:14            |                                |
| GENERAL INFORMATION:                                                                                                                                                                                                                                                                                                                                                                                                                                                                                                                                                                                                                                                                                                                                                                                                                                                                                                                                                                                                                                                                                                                                                                                                                                                                                                                                                                                                                                                                                                                                                                                                                                                                                                                                                                                                                                                                                                                                                                                                                                                                                                           |                                                                           |                        |                                                            |                               |                       |                                |
| Formation:LKC A-CDeviated:NoWhipstock:Time Tool Opened:04:40:24Time Test Ended:09:19:08                                                                                                                                                                                                                                                                                                                                                                                                                                                                                                                                                                                                                                                                                                                                                                                                                                                                                                                                                                                                                                                                                                                                                                                                                                                                                                                                                                                                                                                                                                                                                                                                                                                                                                                                                                                                                                                                                                                                                                                                                                        | ft (KB)                                                                   |                        | Test Type:<br>Tester:<br>Unit No:                          | Convention<br>Ray Schwa<br>77 |                       | ole (Initial)                  |
| Interval:3414.00 ft (KB) To34Total Depth:3470.00 ft (KB) (TVHole Diameter:7.85 inches Hole                                                                                                                                                                                                                                                                                                                                                                                                                                                                                                                                                                                                                                                                                                                                                                                                                                                                                                                                                                                                                                                                                                                                                                                                                                                                                                                                                                                                                                                                                                                                                                                                                                                                                                                                                                                                                                                                                                                                                                                                                                     | ′D)                                                                       |                        | Reference I                                                | ∃evations:<br>B to GR/CF:     |                       | ) ft (KB)<br>) ft (CF)<br>) ft |
| Serial #: 6751OutsidePress@RunDepth:psigStart Date:2017.02.13Start Time:02:55:12                                                                                                                                                                                                                                                                                                                                                                                                                                                                                                                                                                                                                                                                                                                                                                                                                                                                                                                                                                                                                                                                                                                                                                                                                                                                                                                                                                                                                                                                                                                                                                                                                                                                                                                                                                                                                                                                                                                                                                                                                                               | <ul> <li>3416.00 ft (KB)</li> <li>End Date:</li> <li>End Time:</li> </ul> | 2017.02.13<br>09:19:06 | Capacity:<br>Last Calib.:<br>Time On Btm:<br>Time Off Btm: |                               | 8000.00<br>2017.02.13 |                                |
| TEST COMMENT: 45-IFP-w k bl thru<br>45-ISIP-no bl<br>45-FFP-w k surfa<br>45-FSIP-no bl                                                                                                                                                                                                                                                                                                                                                                                                                                                                                                                                                                                                                                                                                                                                                                                                                                                                                                                                                                                                                                                                                                                                                                                                                                                                                                                                                                                                                                                                                                                                                                                                                                                                                                                                                                                                                                                                                                                                                                                                                                         | ce bl thru-out                                                            | 1                      | PRESSI                                                     |                               |                       |                                |
| 6551 Aressure                                                                                                                                                                                                                                                                                                                                                                                                                                                                                                                                                                                                                                                                                                                                                                                                                                                                                                                                                                                                                                                                                                                                                                                                                                                                                                                                                                                                                                                                                                                                                                                                                                                                                                                                                                                                                                                                                                                                                                                                                                                                                                                  | 6751 Temperature                                                          | Time                   | Pressure Temp                                              | Annotat                       |                       |                                |
| City of the second seco |                                                                           |                        | (psig) (deg F                                              | .)                            |                       |                                |
| Recovery                                                                                                                                                                                                                                                                                                                                                                                                                                                                                                                                                                                                                                                                                                                                                                                                                                                                                                                                                                                                                                                                                                                                                                                                                                                                                                                                                                                                                                                                                                                                                                                                                                                                                                                                                                                                                                                                                                                                                                                                                                                                                                                       |                                                                           |                        | G                                                          | as Rates                      |                       |                                |
| Length (ft) Description                                                                                                                                                                                                                                                                                                                                                                                                                                                                                                                                                                                                                                                                                                                                                                                                                                                                                                                                                                                                                                                                                                                                                                                                                                                                                                                                                                                                                                                                                                                                                                                                                                                                                                                                                                                                                                                                                                                                                                                                                                                                                                        | Volume (bbl)                                                              |                        | Chok                                                       | e (inches) Press              | sure (psig)           | Gas Rate (Mcf/d)               |
| 25.00 V SOCM 1/2%O99 1/2%N                                                                                                                                                                                                                                                                                                                                                                                                                                                                                                                                                                                                                                                                                                                                                                                                                                                                                                                                                                                                                                                                                                                                                                                                                                                                                                                                                                                                                                                                                                                                                                                                                                                                                                                                                                                                                                                                                                                                                                                                                                                                                                     | 0.35                                                                      |                        |                                                            |                               |                       |                                |
|                                                                                                                                                                                                                                                                                                                                                                                                                                                                                                                                                                                                                                                                                                                                                                                                                                                                                                                                                                                                                                                                                                                                                                                                                                                                                                                                                                                                                                                                                                                                                                                                                                                                                                                                                                                                                                                                                                                                                                                                                                                                                                                                | Ref. No: 64091                                                            |                        |                                                            | d: 2017.02.1                  |                       |                                |