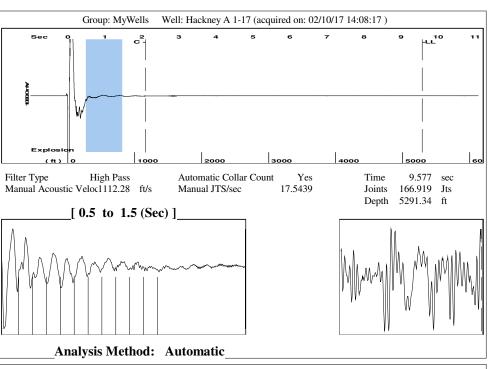

#### General

Well ID 126379 Well Hackney A 1-17 Company Sandridge Energy Operator Lease Name Hackney A 1-17 Elevation 0.00 ft Production Method Other

Dataset Description

Comment

NO LIQUID LEVEL WAS FOUND