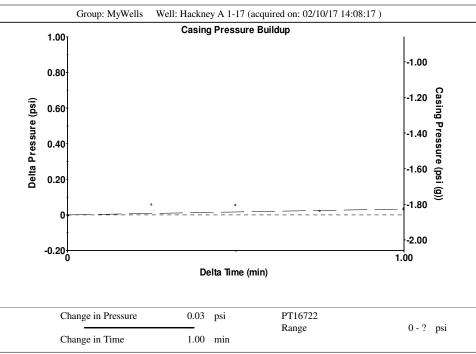

**Surface Producing Pressures** 

Tubing Pressure - \* - psi (g) -1.9 psi (g) Casing Pressure

**Casing Pressure Buildup** 

Change in Pressure 0.033 psi Over Change in Time 1.00 min