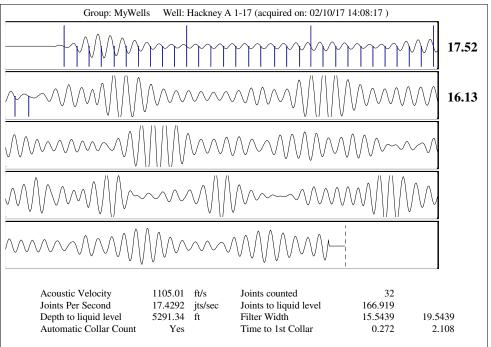

#### General

Well ID 126379 Well Hackney A 1-17 Company Sandridge Energy Operator Lease Name Hackney A 1-17 Elevation 0.00 ft Production Method Other

Dataset Description

Comment

NO LIQUID LEVEL WAS FOUND