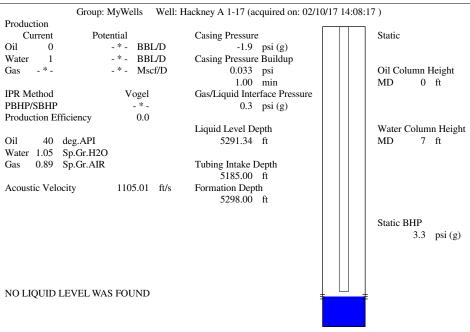

#### General

Well ID 126379 Well Hackney A 1-17 Company Sandridge Energy Operator Lease Name Hackney A 1-17 Elevation 0.00 ft Production Method Other

Dataset Description

Comment

NO LIQUID LEVEL WAS FOUND

# Pump

Taper 2

\_ \* \_

0.0

Plunger Diameter - \* - in Pump Intake Depth 5185.00 ft \*\*Total Rod Length < Pump Depth

- \* - in

0.0 lb

Pressure Static BHP 3.3 psi (g) Static BHP Method Acoustic Static BHP Date 02/12/2017

1942.3 psi (g) Producing BHP Producing BHP Method Acoustic

Producing BHP Date 02/10/2017 Formation Depth 5298.00 ft

**Surface Producing Pressures** 

Tubing Pressure - \* - psi (g) -1.9 psi (g) Casing Pressure

**Casing Pressure Buildup** 

Change in Pressure 0.033 psi Over Change in Time 1.00 min

### **Conditions**

**Production** Oil Production 0 BBL/D Water Production 1 BBL/D - \* - Mscf/D Gas Production Production Date 02/09/2017

**Temperatures** 

Surface Temperature 70 deg F Bottomhole Temperature 150 deg F

**Fluid Properties** 

Oil API 40 deg.API 1.05 Sp.Gr.H2O Water Specific Gravity

TOTAL WELL MANAGEMENT by ECHOMETER Company 02/13/17 13:30:10

Page 1

Conservation Division District Office No. 1 210 E. Frontview, Suite A Dodge City, KS 67801