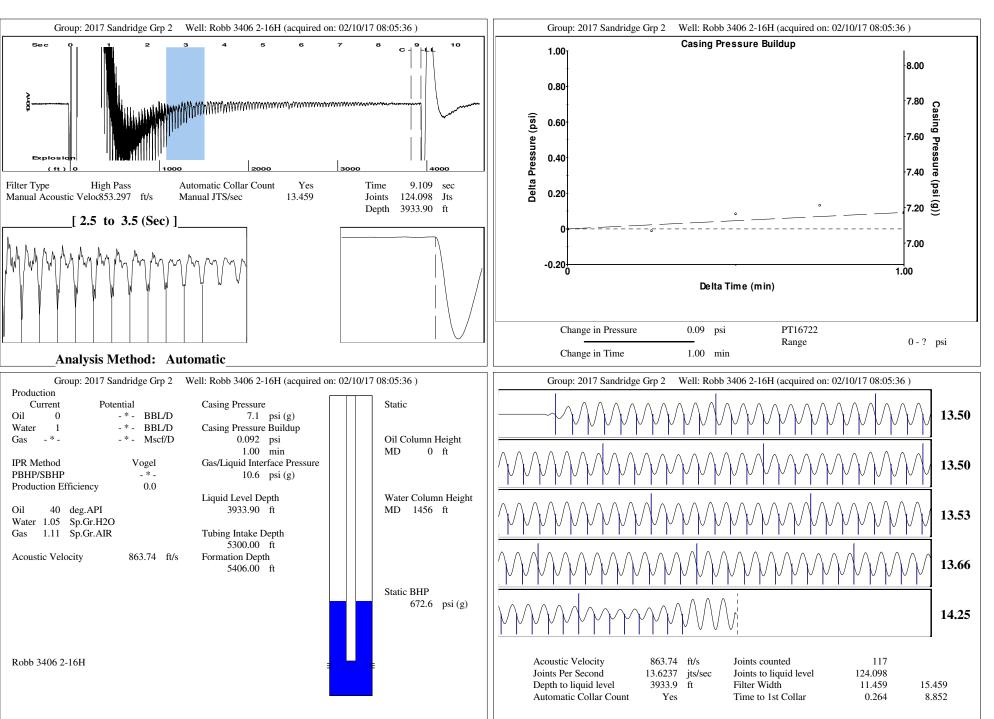

#### **Conditions**

Pressure **Production** Static BHP - \* - psi (g) Oil Production 0 BBL/D Static BHP Method \_ \* \_ Water Production 1 BBL/D \_ \* \_ Static BHP Date Gas Production - \* - Mscf/D Production Date 02/09/2017 Producing BHP 585.5 psi (g) Producing BHP Method Acoustic **Temperatures** 

**Surface Producing Pressures** 

Tubing Pressure -\*- psi (g) Casing Pressure 7.1 psi (g)

02/10/2017

5406.00 ft

Fluid Properties

Bottomhole Temperature

Surface Temperature

\_ \* \_

## **Casing Pressure Buildup**

Producing BHP Date

Formation Depth

Change in Pressure 0.092 psi Over Change in Time 1.00 min

TOTAL WELL MANAGEMENT by ECHOMETER Company

02/12/17 07:39:39

Page 1

70 deg F