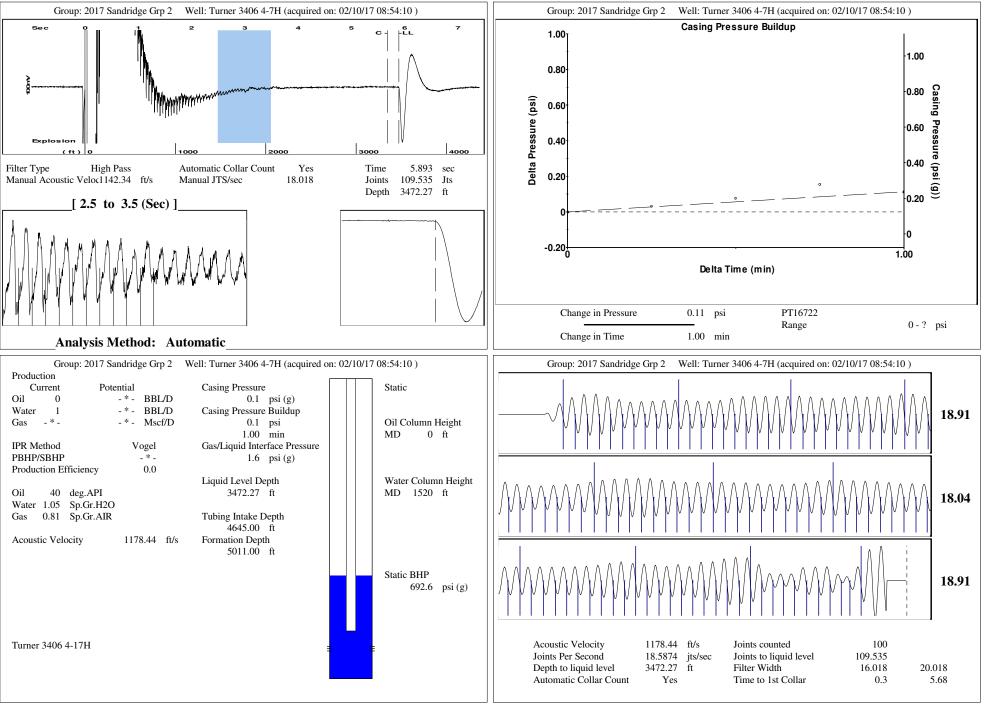

| Bottomhole Temperature 150 deg F                                                                                                      |  |  |  |
| Top Taper<br>Rod Type - * -                                                                    | _****_                                                            | - *- ft<br>- *- in<br>0.0 lb<br><b>Surface Producing Pressures</b><br>Tubing Pressure -*- psi (g)<br>Casing Pressure 0.1 psi (g)                                           | Bottomhole Temperature     150     deg F       Fluid Properties     0     deg.API       Water Specific Gravity     1.05     Sp.Gr.H2O |  |  |  |

## Gyrodata, Inc. Mid-Continent





Phone: 316-337-7400 Fax: 316-630-4005 http://kcc.ks.gov/

Pat Apple, Chairman Shari Feist Albrecht, Commissioner Jay Scott Emler, Commissioner Sam Brownback, Governor

March 03, 2017

Laci Bevans SandRidge Exploration and Production LLC 123 ROBERT S. KERR AVE OKLAHOMA CITY, OK 73102-6406

Re: Temporary Abandonment API 15-077-21920-01-00 TURNER 3406 4-7H SW/4 Sec.07-34S-06W Harper County, Kansas

Dear Laci Bevans:

"Your temporary abandonment (TA) application for the well listed above has been approved. In accordance with K.A.R. 82-3-111 the TA status of this well will expire 03/03/2018.

\* If you return this well to service or plug it, please notify the District Office.

\* If you sell this well you are required to file a Transfer of Operator form, T-1.

\* If the well will remain tem