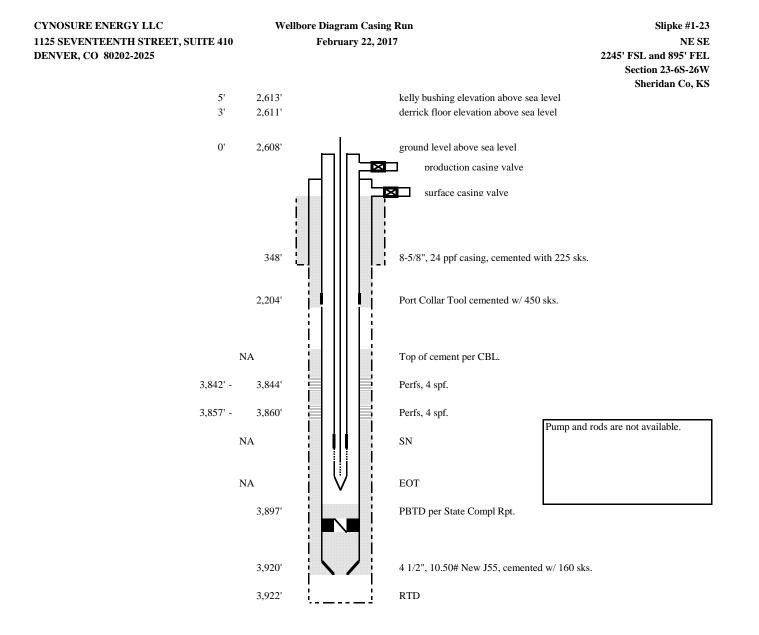

February 28, 2017

Deb Smith Coachman Energy Operating Company LLC 1125 17TH ST., SUITE 410 DENVER, CO 80202

Re: Plugging Application API 15-179-21174-00-00 SLIPKE 1-23 SE/4 Sec.23-06S-26W Sheridan County, Kansas

Dear Deb Smith:

The Conservation Division has received your Well Plugging Application (CP-1).

Under K.A.R. 82-3-113(b)(2), you must notify DISTRICT 4 of your proposed plugging plan at least 5 days before plugging the well. DISTRICT 4's phone number is (785) 625-0550. Failure to notify DISTRICT 4, or failure to file a Well Plugging Record (CP-4) after the well is plugged will result in a penalty recommendation.