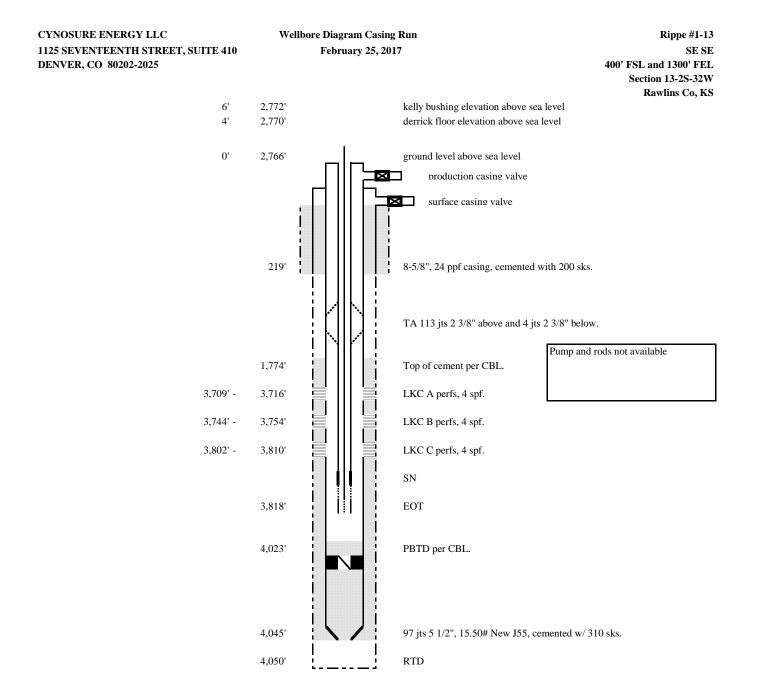

February 28, 2017

Deb Smith Coachman Energy Operating Company LLC 1125 17TH ST., SUITE 410 DENVER, CO 80202

Re: Plugging Application API 15-153-21023-00-00 RIPPE 1-13 SE/4 Sec.13-02S-32W Rawlins County, Kansas

Dear Deb Smith:

The Conservation Division has received your Well Plugging Application (CP-1).

Under K.A.R. 82-3-113(b)(2), you must notify DISTRICT 4 of your proposed plugging plan at least 5 days before plugging the well. DISTRICT 4's phone number is (785) 625-0550. Failure to notify DISTRICT 4, or failure to file a Well Plugging Record (CP-4) after the well is plugged will result in a penalty recommendation.