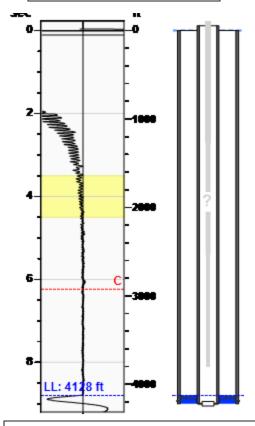

# Static Bottomhole Pressure \*.\* psi (g) @ \*.\* ft

Static Liquid Level 4128 ft
Oil Column Height \*.\* ft
Water Column Height