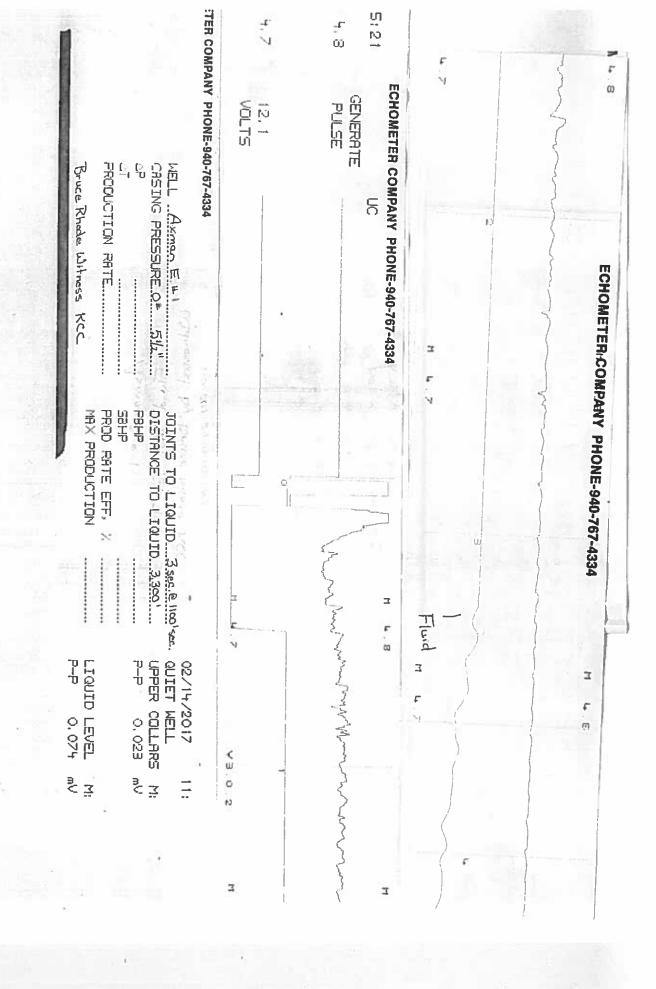

February 17, 2017

LeRoy Holt II Russell Oil, Inc. PO BOX 8050 EDMOND, OK 73083

Re: Temporary Abandonment API 15-009-24110-00-01 AXMAN E 1 OWWO SW/4 Sec.29-17S-15W Barton County, Kansas