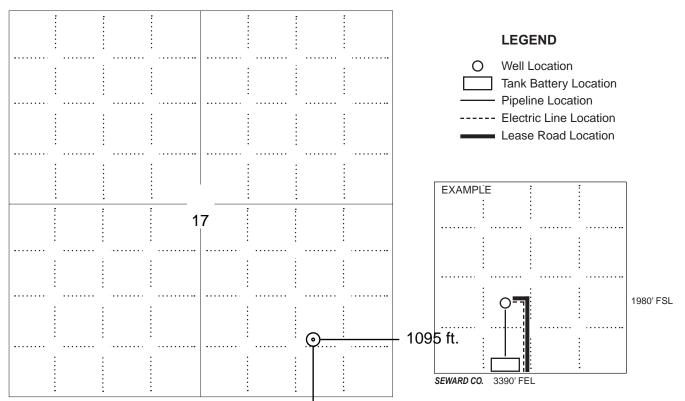

|
| Field:                                | Sec Twp S. R                                                                                         |
| Number of Acres attributable to well: | Is Section: Regular or Irregular                                                                     |
|                                       | If Section is Irregular, locate well from nearest corner boundary.  Section corner used: NE NW SE SW |

#### **PLAT**

Show location of the well. Show footage to the nearest lease or unit boundary line. Show the predicted locations of lease roads, tank batteries, pipelines and electrical lines, as required by the Kansas Surface Owner Notice Act (House Bill 2032). You may attach a separate plat if desired.



NOTE: In all cases locate the spot of the proposed drilling locaton.

## 785 ft.

### In plotting the proposed location of the well, you must show:

- 1. The manner in which you are using the depicted plat by identifying section lines, i.e. 1 section, 1 section with 8 surrounding sections, 4 sections, etc.
- 2. The distance of the proposed drilling location from the south / north and east / west outside section lines.
- 3. The distance to the nearest lease or unit boundary line (in footage).
- 4. If proposed location is located within a prorated or spaced field a certificate of acreage attribution plat must be attached: (C0-7 for oil wells; CG-8 for gas wells).
- 5. The predicted locations of lease roads, tank batteries, pipelines, and electrical lines.

1337013

Form CDP-1 May 2010 Form