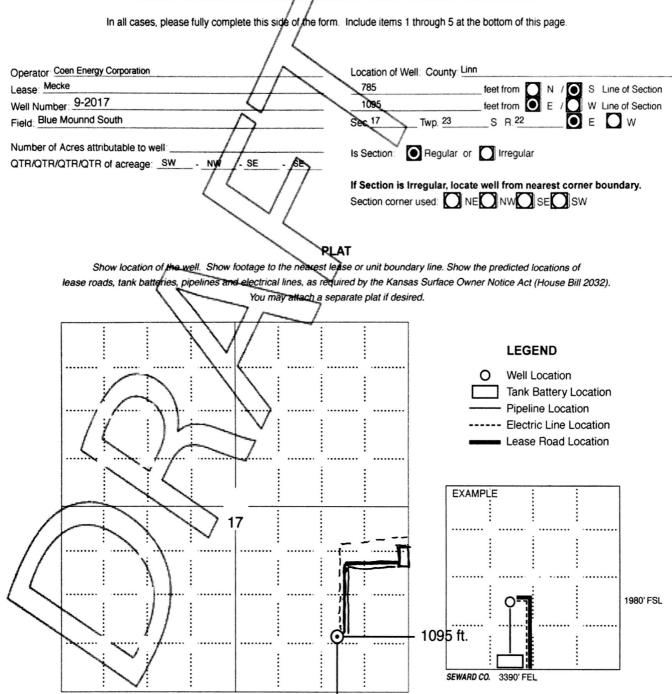

, Form CB-1, Form T-1, or Form CP-1 | fee with this form. If the fee is not received with this form, the KSONA-1<br>1 will be returned.                                                                                                                                                 |
| Submitted Electronically                                                                                                                  |                                                                                                                                                                                                                                                   |

| For KCC Use ONLY |  |
|------------------|--|
| API # 15         |  |

## IN ALL CASES PLOT THE INTENDED WELL ON THE PLAT BELOW



785 ft.

## In plotting the proposed location of the well, you must show:

- 1. The manner in which you are using the depicted plat by identifying section lines, i.e. 1 section, 1 section with 8 surrounding sections, 4 sections, etc.
- 2. The distance of the proposed drilling location from the south / north and east / west outside section lines.

NOTE: In all cases locate the spot of the proposed drilling locaton.

- 3. The distance to the nearest lease or unit boundary line (in footage).
- 4. If proposed location is located within a prorated or spaced field a certificate of acreage attribution plat must be attached: (C0-7 for oil wells; CG-8 for gas wells).
- 5. The predicted locations of lease roads, tank batteries, pipelines, and electrical lines.

Conservation Division 266 N. Main St