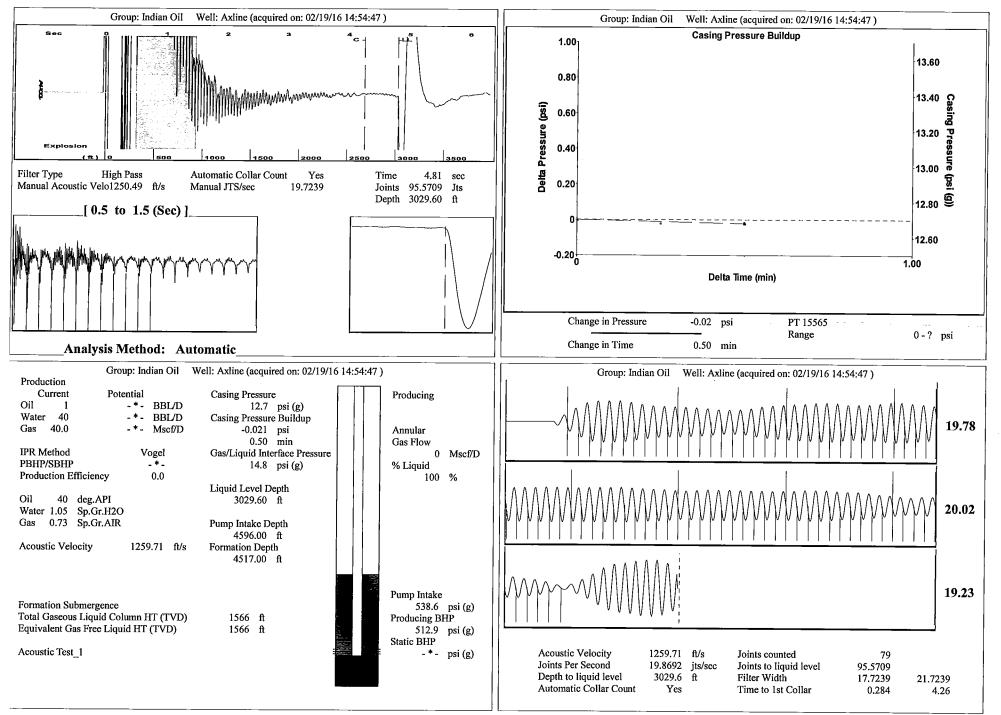

| KCC District Office #3 - 1500 SW Seventh Steet, Chanute, KS 66720                      | Phone 620.432.2300 |
| Anno Series Anno Serie                                                                                                                                                                                                                                            | KCC District Office #4 - 2301 E. 13th Street, Hays, KS 67601-2651                      | Phone 785.625.0550 |





Phone: 620-682-7933 http://kcc.ks.gov/

Pat Apple, Chairman Shari Feist Albrecht, Commissioner Jay Scott Emler, Commissioner Sam Brownback, Governor

February 21, 2017

Anthony Farrar Indian Oil Co., Inc. PO BOX 209 2507 SE US 160 HWY MEDICINE LODGE, KS 67104-0209

Re: Temporary Abandonment API 15-007-22999-00-01 Axline OWWO 1 NE/4 Sec.16-31S-11W Barber County, Kansas

Dear Anthony Farrar:

"Your temporary abandonment (TA) application for the well listed above has been approved. In accordance with K.A.R. 82-3-111 the TA status of this well will expire 02/21/2018.

\* If you return this well to service or plug it, please notify the District Office.

\* If you sell this well you are required to file a Transfer of Operator form, T-1.

\* If the well will remain temporarily abandoned, you