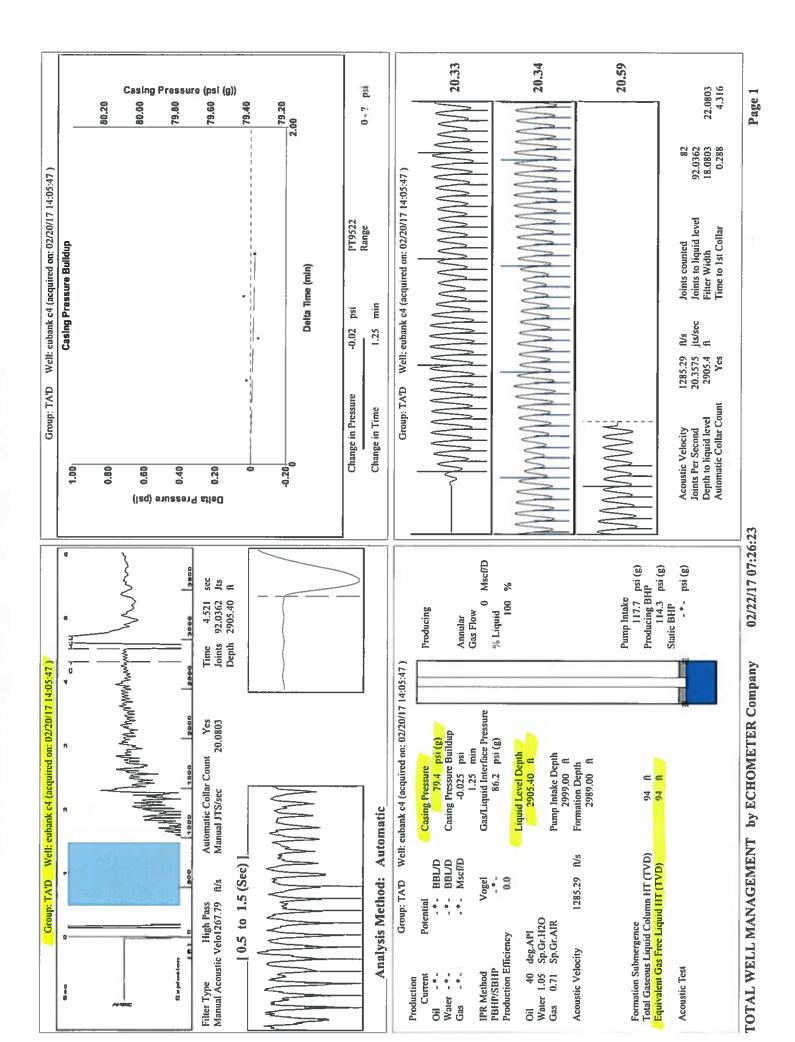

|
| TA Approved: Yes                                     | Denied Date: |           |               |                |                           |

## Mail to the Appropriate KCC Conservation Office:

|  | KCC District Office #1 - 210 E. Frontview, Suite A, Dodge City, KS 67801               | Phone 620.225.8888 |
|--|----------------------------------------------------------------------------------------|--------------------|
|  | KCC District Office #2 - 3450 N. Rock Road, Building 600, Suite 601, Wichita, KS 67226 | Phone 316.337.7400 |
|  | KCC District Office #3 - 1500 SW Seventh Steet, Chanute, KS 66720                      | Phone 620.432.2300 |
|  | KCC District Office #4 - 2301 E. 13th Street, Hays, KS 67601-2651                      | Phone 785.625.0550 |





Phone: 620-682-7933 http://kcc.ks.gov/

Pat Apple, Chairman Shari Feist Albrecht, Commissioner Jay Scott Emler, Commissioner Sam Brownback, Governor

February 28, 2017

Katherine McClurkan Merit Energy Company, LLC 13727 Noel Raod, Suite 1200 Dallas, TX 75240

Re: Temporary Abandonment API 15-081-20121-00-00 EUBANK C 4 NE/4 Sec.07-28S-34W Haskell County, Kansas

Dear Katherine McClurkan:

"Your temporary abandonment (TA) application for the well listed above has been approved. In accordance with K.A.R. 82-3-111 the TA status of this well will expire 02/28/2018.

\* If you return this well to service or plug it, please notify the District Office.

\* If you sell this well you are required to file a Transfer of Operator form, T-1.

\* If the well will remain temporarily abandoned, you mu