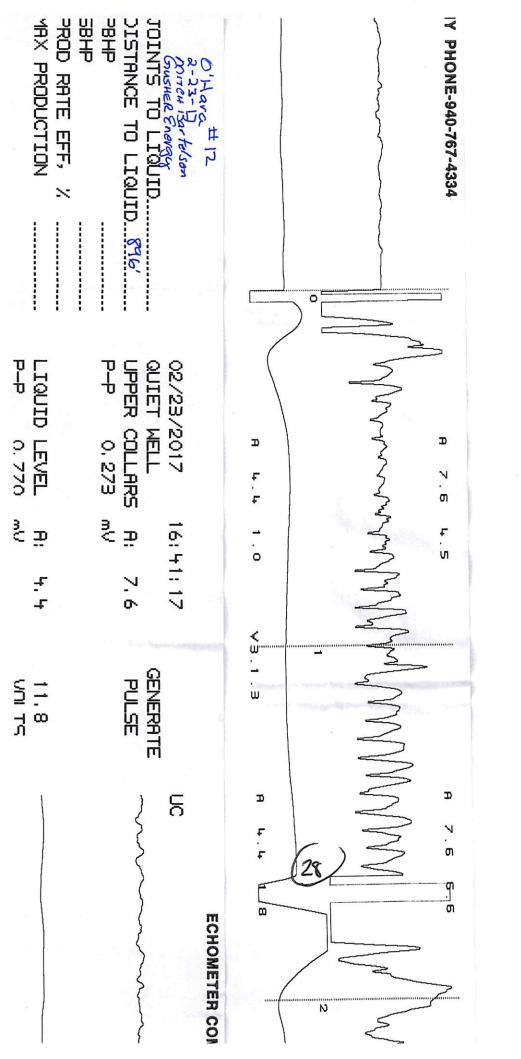

Sam Brownback, Governor

Pat Apple, Chairman Shari Feist Albrecht, Commissioner Jay Scott Emler, Commissioner

March 03, 2017

Don Short Buffalo Oil & Gas, LLC 119 N. MICHIGAN ST. PO BOX 6 OXFORD, KS 67119

Re: Temporary Abandonment API 15-191-22348-00-00 O'HARA 12 NW/4 Sec.18-32S-01W Sumner County, Kansas