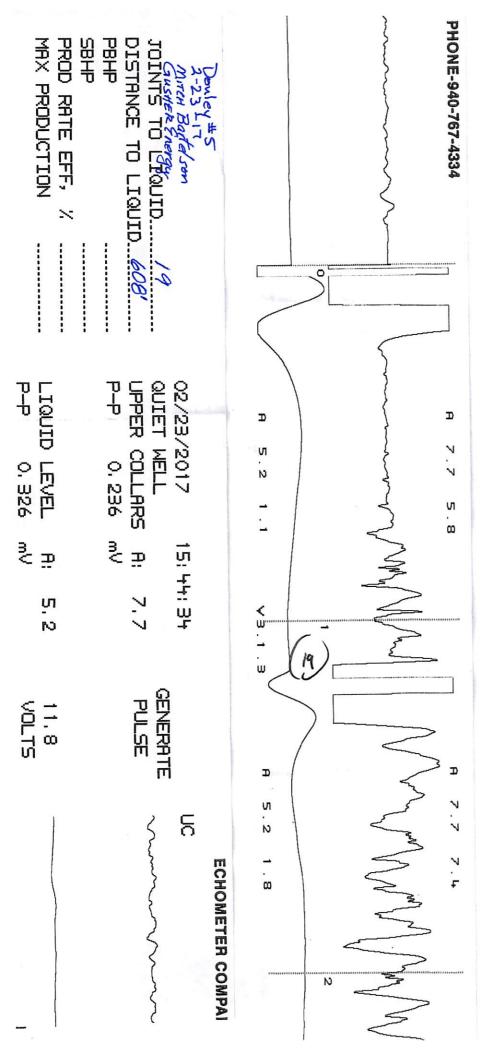

## High Fluid Level Shut-in Over 10 years

Pursuant to K.A.R. 82-3-111, the well must be plugged or returned to service by April 13, 2017.

If you wish to instead file an application for an exception to the 10-year limitation of K.A.R. 82-3-111, demonstrating why it is necessary to TA the well for more than 10 years, then you must file the application for an exception by April 13, 2017.