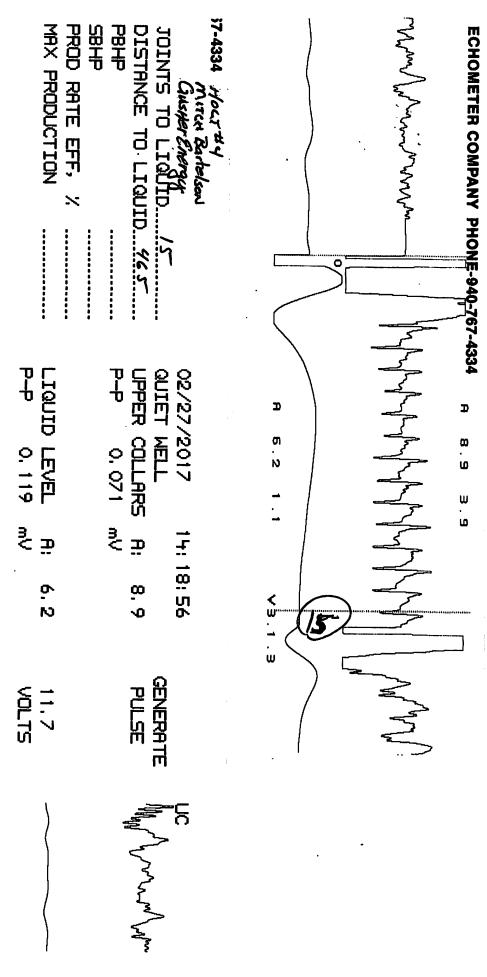

Re: Temporary Abandonment API 15-191-20942-00-00 HOLT 4 SW/4 Sec.25-31S-02E Sumner County, Kansas

Dear Don Short:

Your application for Temporary Abandonment (TA) for the above-listed well is denied for the following reasons(s):

### **High Fluid Level**

Pursuant to K.A.R. 82-3-111, the well must be plugged, or returned to service, or obtain temporary abandonment status by April 13, 2017.