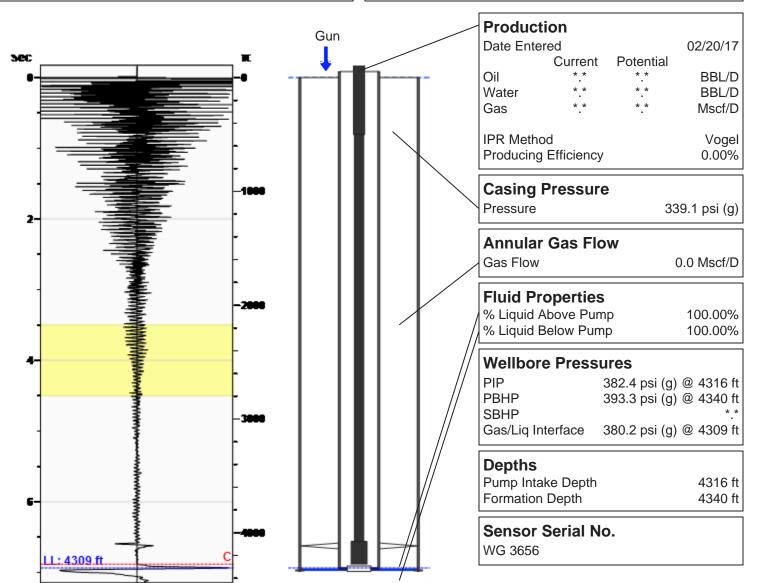

# Liquid Level 4309 ft

| Fluid Above Pump               | 7 ft |
|--------------------------------|------|
| Equivalent Gas Free Above Pump | 7 ft |

139.01 Jts

#### **Comments and Recommendations**

Shut in Fluid Level for TA

Joints To Liquid

Echometer Company 5001 Ditto Lane Wichita Falls, TX 76302 (940) 767-4334 info@echometer.com Conservation Division District Office No. 2 3450 N. Rock Road Building 600, Suite 601 Wichita, KS 67226