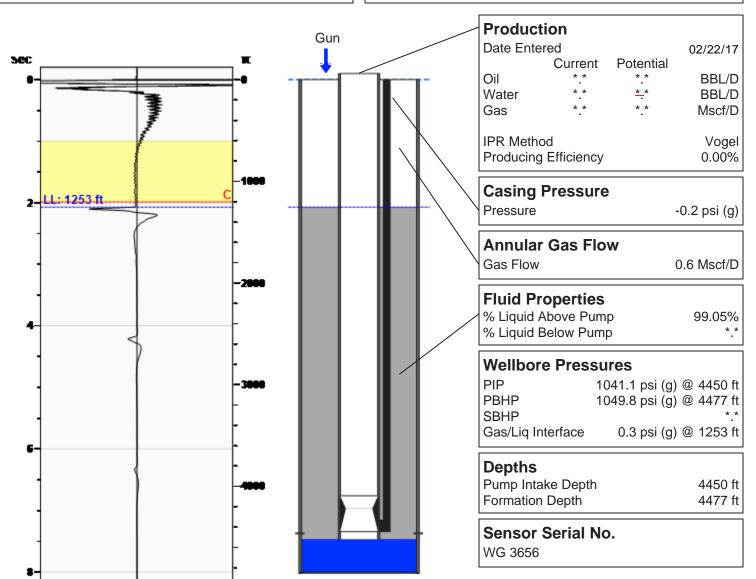

Frances 02/22/2017 02:28:45PM

Liquid Level 1253 ft

Fluid Above Pump 3197 ft Equivalent Gas Free Above Pump 3166 ft

39.53 Jts

## **Comments and Recommendations**

Jet Pump Completion Static Fluid for TA

Joints To Liquid

Echometer Company 5001 Ditto Lane Wichita Falls, TX 76302 (940) 767-4334 info@echometer.com Conservation Division District Office No. 2 3450 N. Rock Road Building 600, Suite 601 Wichita, KS 67226