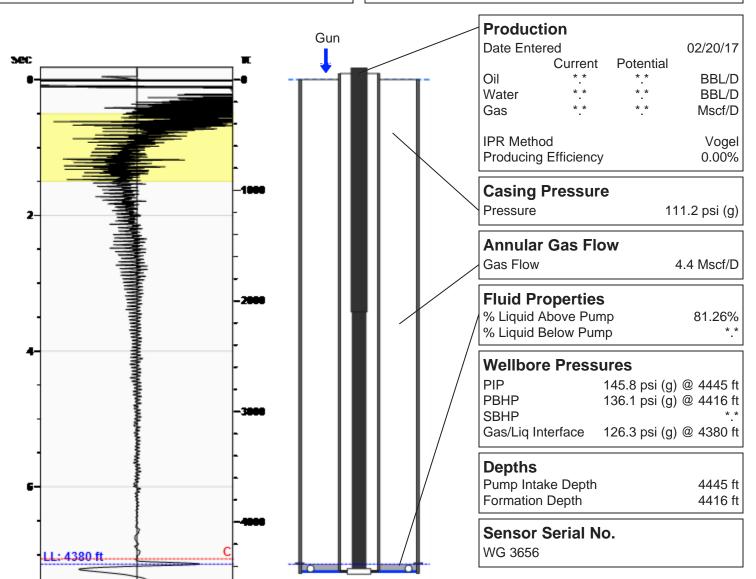

### Martin 3 02/20/2017 02:17:16PM

# Liquid Level 4380 ft

Fluid Above Pump 65 ft Equivalent Gas Free Above Pump 58 ft

141.30 Jts